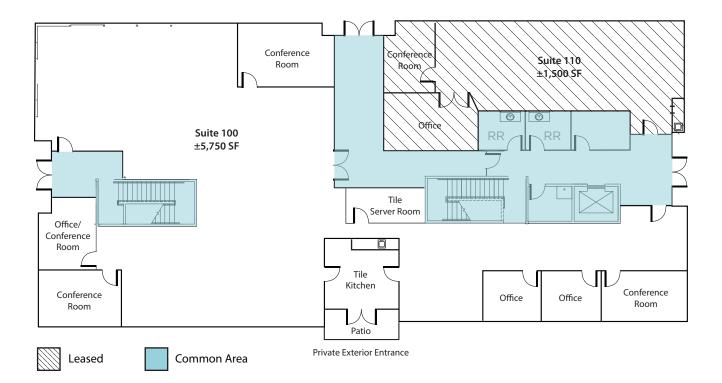

# Area

±5,750 SF

### **Property Highlights**

Easy Access to Highways 101, 85, and 237

Walking Distance to the Bayshore/NASA Light Rail Station

3 Offices

3 Conference Rooms

Kitchen with Exterior Entrance and Outdoor Patio

IT Server Room/Storage