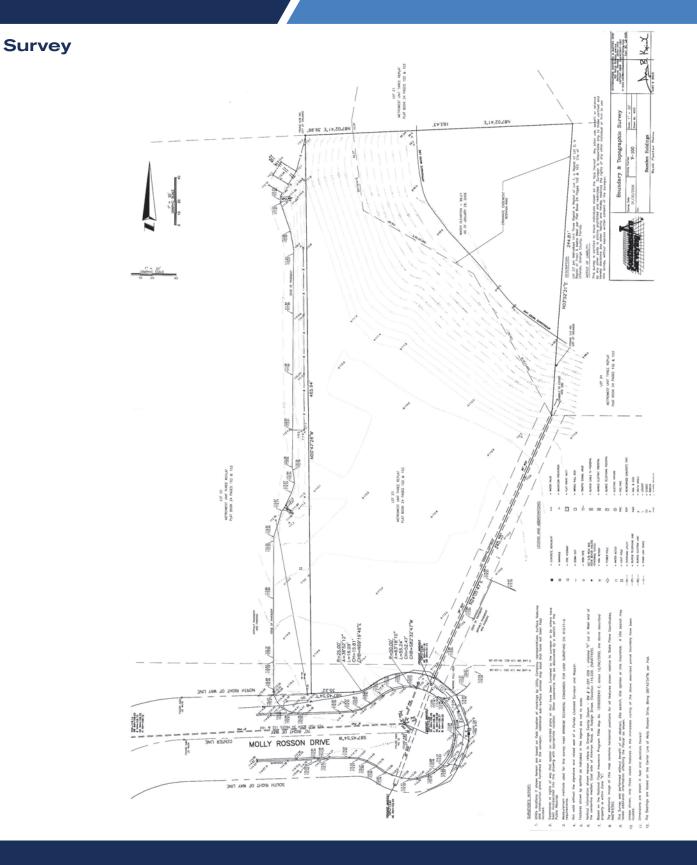

#### Summary

- Total ± 1.95 acre pad site
- $\pm$  1.16 acres is 100% usable as site stormwater is adjacent to property
- Zoned O-2, City of Orlando
- Can accommodate up to ± 20K SF office building
- O-2 zoning allows medical & other professional uses
- Parcel ID: <u>36-22-28-5625-00-230</u>
- Surrounded by well established offices, hotels & restaurants
- Minutes from Valencia College West Campus and Universal Studios
- Convenient access via I-4, 408, Kirkman Road & Hiawassee Road