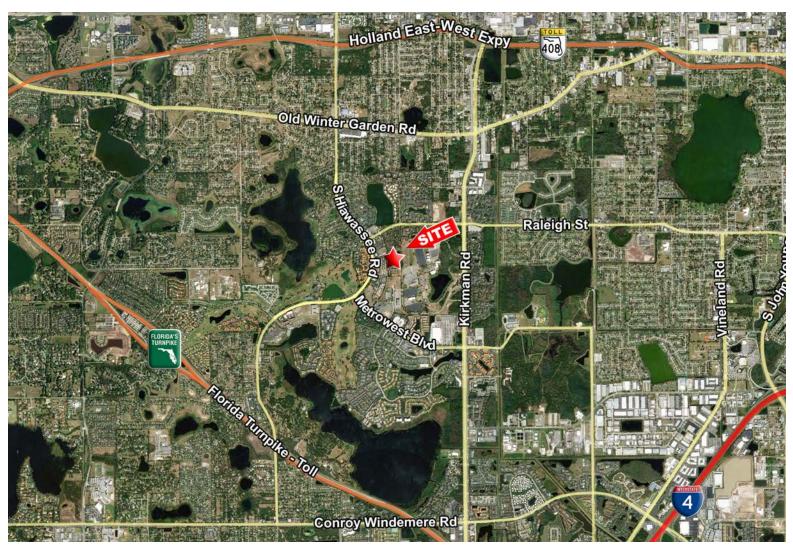

#### Summary

- Total ± 1.95 acre pad site
- $\pm$  1.16 acres is 100% usable as site stormwater is adjacent to property
- Zoned O-2, City of Orlando
- Can accommodate up to ± 20K SF office building
- O-2 zoning allows medical & other professional uses
- Parcel ID: <u>36-22-28-5625-00-230</u>
- Surrounded by well established offices, hotels & restaurants
- Minutes from Valencia College West Campus and Universal Studios
- Convenient access via I-4, 408, Kirkman Road & Hiawassee Road