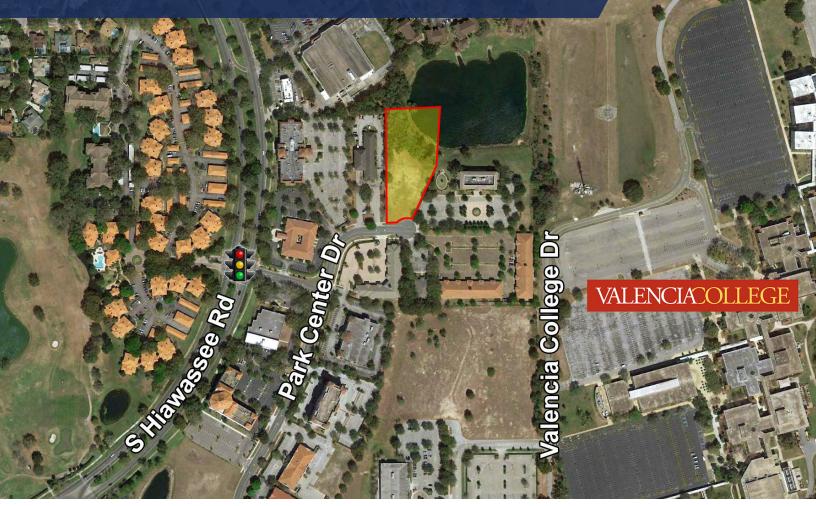

#### Summary

- Total ± 1.95 acre pad site
- $\pm$  1.16 acres is 100% usable as site stormwater is adjacent to property
- Zoned O-2, City of Orlando
- Can accommodate up to ± 20K SF office building
- O-2 zoning allows medical & other professional uses
- Parcel ID: <u>36-22-28-5625-00-230</u>
- Surrounded by well established offices, hotels & restaurants
- Minutes from Valencia College West Campus and Universal Studios
- Convenient access via I-4, 408, Kirkman Road & Hiawassee Road