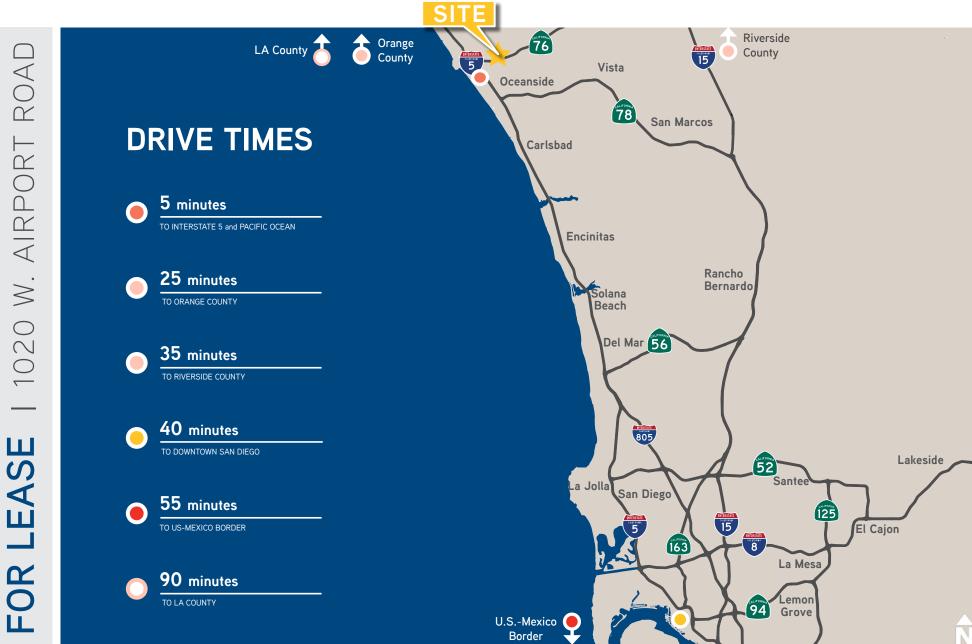

## FOR LEASE - OUTSIDE STORAGE YARD ± 2 - 4 ACRES

## PROPERTY HIGHLIGHTS

- Rare industrial outside storage property
- ± 2 4 acres available in a secured and fenced yard
- Zoned IG (General Industrial)
- Excellent access to Highway 76 and I-5
- ► LEASE RATE: \$0.25/SF NNN per month