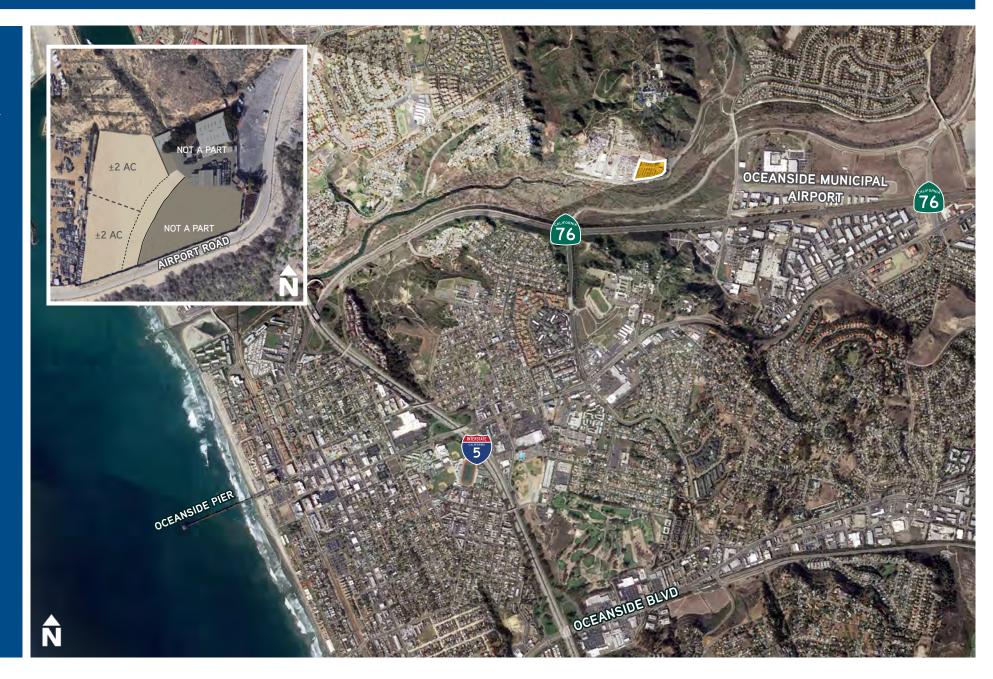

## FOR LEASE - OUTSIDE STORAGE YARD ± 2 - 4 ACRES

## PROPERTY HIGHLIGHTS

- Rare industrial outside storage property
- ± 2 4 acres available in a secured and fenced yard
- Zoned IG (General Industrial)
- Excellent access to Highway 76 and I-5
- ► LEASE RATE: \$0.25/SF NNN per month