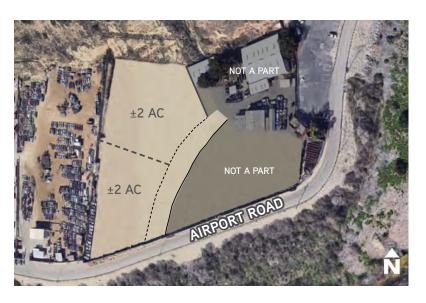

## FOR LEASE - OUTSIDE STORAGE YARD ± 2 - 4 ACRES

## PROPERTY HIGHLIGHTS

- Rare industrial outside storage property
- ± 2 4 acres available in a secured and fenced yard
- Zoned IG (General Industrial)
- Excellent access to Highway 76 and I-5
- ► LEASE RATE: \$0.25/SF NNN per month