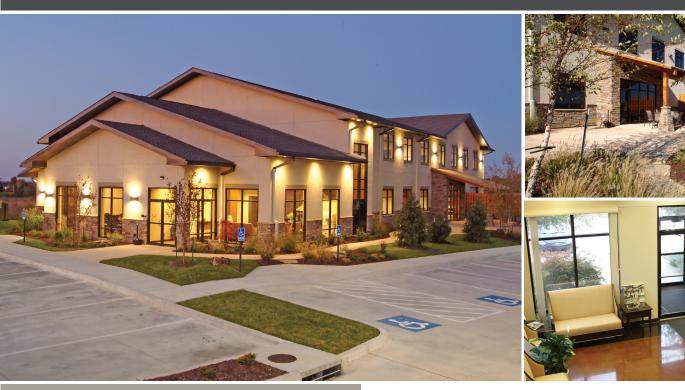

# 7775 MEADOW VIEW DR

### HIGHLIGHTS

- >> 17,758 SF Class A Office Building
- Out Building, 8,700 SF of Storage with Ample Parking
- K-7 Visibility with Signage Options to the Highway
- Convenient Access to K-10 or I-70
- Class A Finishes and Grounds, Built in 2006
- Move-In Condition, Office Furnishings Negotiable
- Competitive Lease Rates Starting at \$15/SF

### FOR LEASE Starting at \$15.00/SF NNN