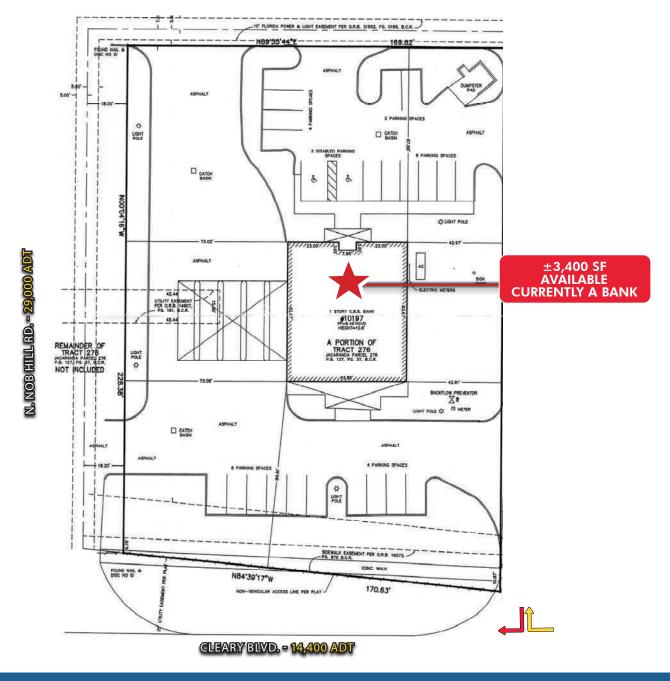

# ±3,400 SF OUTPARCEL ON ±0.9 ACRES

10197 CLEARY BOULEVARD | PLANTATION, FL

**DAVID EGGNATZ** 

DANIEL SOLOMON, CCIM, MSRE

Senior Director

DavidEggnatz@dkatz.com (561) 869-4344

Principal

DanielSolomon@dkatz.com

#### **HIGHLIGHTS**

- Located on the northeast quadrant of Nob Hill & Cleary Boulevard in Plantation, Broward County, Florida
- Signalized intersection and Publix anchored center outparcel with multiple access points
- Join these surrounding national retailers:

- Average household income is \$111,736 with nearly 19,000 people in a 1-mile radius
- 4 on-site drive-thru lanes available
- Targeted Uses: Bank/Financial, Fast Food/QSR, Restaurants, Medical, Retail and Fitness
- Dense residential with strong incomes
- 43,000 ADT at the intersection