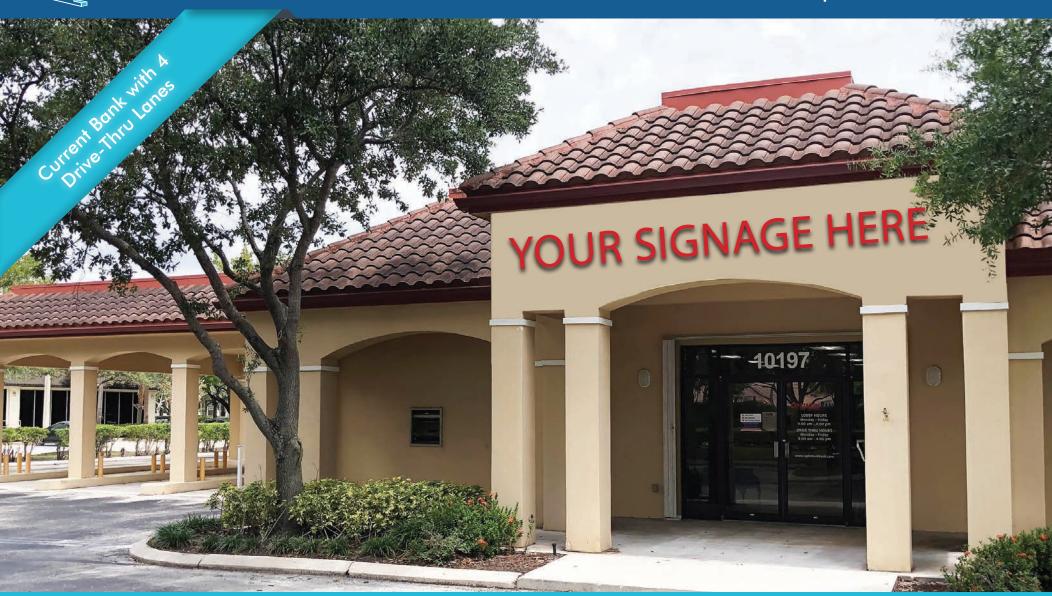

# ±3,400 SF OUTPARCEL ON ±0.9 ACRES

10197 CLEARY BOULEVARD | PLANTATION, FL

**DAVID EGGNATZ** 

DANIEL SOLOMON, CCIM, MSRE

Senior Director

DavidEggnatz@dkatz.com (561) 869-4344

Principal

DanielSolomon@dkatz.com

#### **HIGHLIGHTS**

- Located on the northeast quadrant of Nob Hill & Cleary Boulevard in Plantation, Broward County, Florida
- Signalized intersection and Publix anchored center outparcel with multiple access points
- Join these surrounding national retailers:

- Average household income is \$111,736 with nearly 19,000 people in a 1-mile radius
- 4 on-site drive-thru lanes available
- Targeted Uses: Bank/Financial, Fast Food/QSR, Restaurants, Medical, Retail and Fitness
- Dense residential with strong incomes
- 43,000 ADT at the intersection