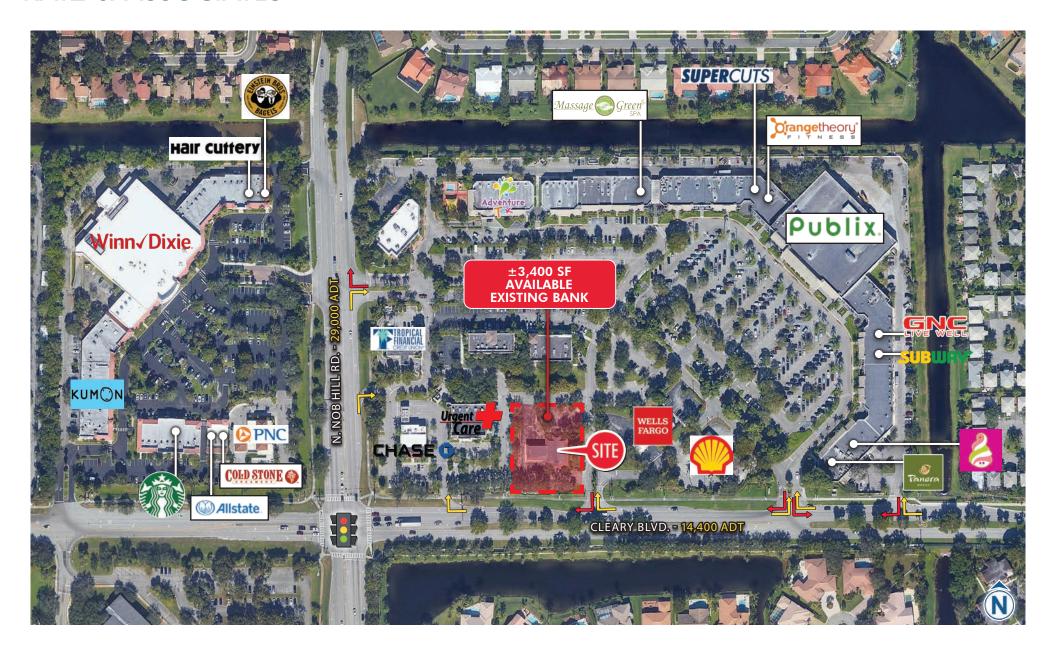

# ±3,400 SF OUTPARCEL ON ±0.9 ACRES

10197 CLEARY BOULEVARD | PLANTATION, FL

**DAVID EGGNATZ** 

DANIEL SOLOMON, CCIM, MSRE

Senior Director

DavidEggnatz@dkatz.com (561) 869-4344

Principal

DanielSolomon@dkatz.com

#### **HIGHLIGHTS**

- Located on the northeast quadrant of Nob Hill & Cleary Boulevard in Plantation, Broward County, Florida
- Signalized intersection and Publix anchored center outparcel with multiple access points
- Join these surrounding national retailers:

- Average household income is \$111,736 with nearly 19,000 people in a 1-mile radius
- 4 on-site drive-thru lanes available
- Targeted Uses: Bank/Financial, Fast Food/QSR, Restaurants, Medical, Retail and Fitness
- Dense residential with strong incomes
- 43,000 ADT at the intersection