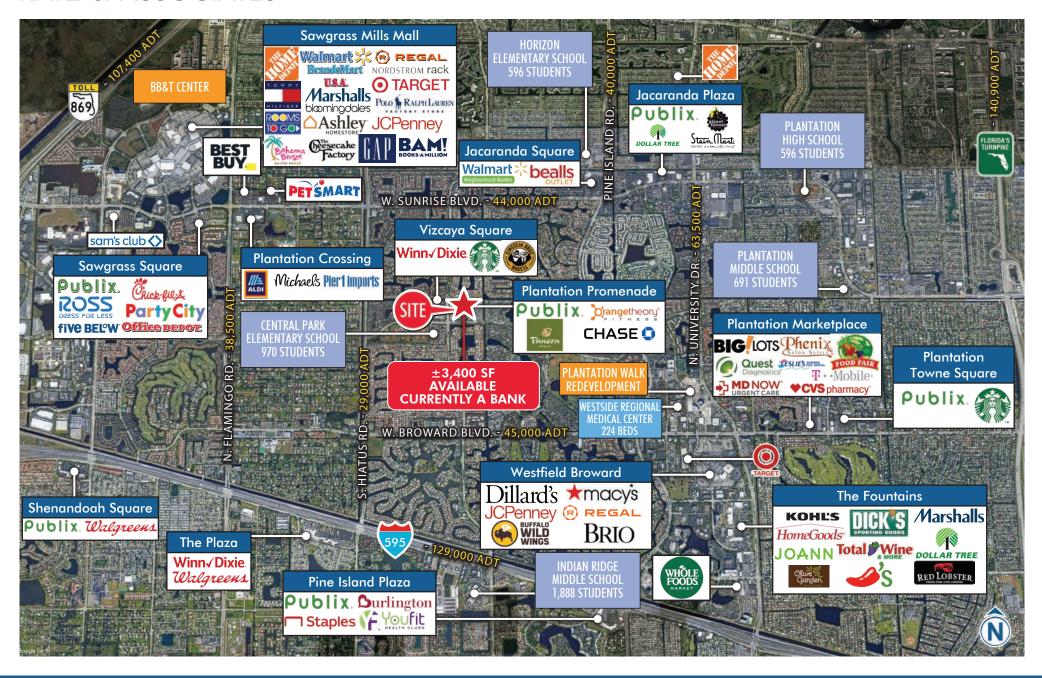

# ±3,400 SF OUTPARCEL ON ±0.9 ACRES

10197 CLEARY BOULEVARD | PLANTATION, FL

**DAVID EGGNATZ** 

DANIEL SOLOMON, CCIM, MSRE

Senior Director

DavidEggnatz@dkatz.com (561) 869-4344

Principal

DanielSolomon@dkatz.com

#### **HIGHLIGHTS**

- Located on the northeast quadrant of Nob Hill & Cleary Boulevard in Plantation, Broward County, Florida
- Signalized intersection and Publix anchored center outparcel with multiple access points
- Join these surrounding national retailers:

- Average household income is \$111,736 with nearly 19,000 people in a 1-mile radius
- 4 on-site drive-thru lanes available
- Targeted Uses: Bank/Financial, Fast Food/QSR, Restaurants, Medical, Retail and Fitness
- Dense residential with strong incomes
- 43,000 ADT at the intersection