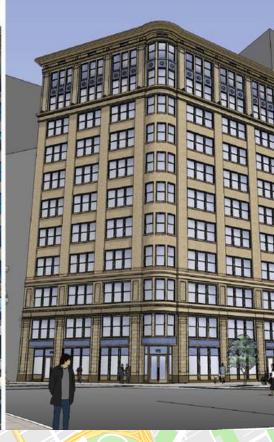

## **FOR LEASE**

CAPITOL PARK LOFTS 1145 GRISWOLD DETROIT, MI 48226

## PROPERTY FEATURES:

- Fully renovated building in the heart of Capitol Park
- · Home of future steakhouse Prime & Proper
- Available 11/01/2017
- · Roof-top deck available as building amenity
- 6,629± SF of office space on the second floor overlooking Capitol Park
- · Designated parking available
- Located in the Central Business District and walking distance to amenities