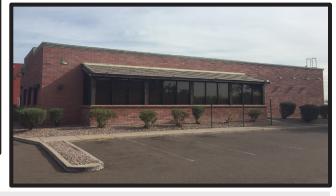

Bell Road | Phoenix, Arizona





## **FOR LEASE - Former Applebee's Restaurant**

Bell Canyon Pavilions NWC Interstate 17 & Bell Road | Phoenix, Arizona



## **Property Photos**









### **Property Features**

• Building Size: ±4,340 SF

• Fully Fixturized - Turn Key Restaurant

• Rental Rate: \$20.00/SF - Call for Details

• NNNs: \$3.75/SF

• Zoning: C-2, City of Phoenix

### Population 2019 \*

| <u>1 Mile</u> | 3 Miles | 5 Miles |
|---------------|---------|---------|
| 15,433        | 150,413 | 337,176 |

#### Average Household Income 2019 \*

| 1 Mile   | 3 Miles  | 5 Miles  |
|----------|----------|----------|
| \$70,725 | \$73,575 | \$75,514 |

#### Traffic Counts I-17 & Bell \*\*

North: 173,789 East: 43,157 South: 181,065 West: 40,312

Source: ESRI 2019\*; CoStar 2019\*\*



For more information, please contact:

**Cliff Johnston** 

Managing Director +1 602 224 4445 cliff.johnston@cushwake.com 2555 E. Camelback Rd, Suite 400 Phoenix, Arizona 85016 ph: +1 602 954 9000 fx: +1 602 253 0528 cushmanwakefield.com