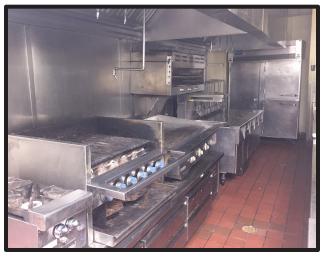

## **Property Photos**

### **Property Features**

• Building Size: ±4,340 SF

• Fully Fixturized - Turn Key Restaurant

• Rental Rate: \$20.00/SF - Call for Details

• NNNs: \$3.75/SF

• Zoning: C-2, City of Phoenix