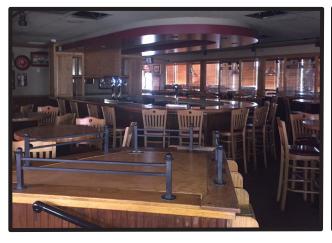

## **Property Photos**

### **Property Features**

• Building Size: ±4,340 SF

• Fully Fixturized - Turn Key Restaurant

• Rental Rate: \$20.00/SF - Call for Details

• NNNs: \$3.75/SF

• Zoning: C-2, City of Phoenix