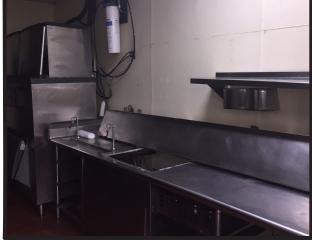

# FOR LEASE - Former Applebee's Restaurant

## **Bell Canyon Pavilions**

NWC Interstate 17 & Bell Road | Phoenix, Arizona





## **FOR LEASE - Former Applebee's Restaurant**

Bell Canyon Pavilions NWC Interstate 17 & Bell Road | Phoenix, Arizona



## **Property Photos**









### **Property Features**

• Building Size: ±4,340 SF

• Fully Fixturized - Turn Key Restaurant

• Rental Rate: \$20.00/SF - Call for Details

• NNNs: \$3.75/SF

• Zoning: C-2, City of Phoenix

### Population 2019 \*

| <u>1 Mile</u> | 3 Miles | 5 Miles |
|---------------|---------|---------|
| 15,433        | 150,413 | 337,176 |

#### Average Household Income 2019 \*

| 1 Mile   | 3 Miles  | 5 Miles  |
|----------|----------|----------|
| \$70,725 | \$73,575 | \$75,514 |

#### Traffic Counts I-17 & Bell \*\*

North: 173,789 East: 43,157 South: 181,065 West: 40,312

Source: ESRI 2019\*; CoStar 2019\*\*



For more information, please contact:

**Cliff Johnston** 

Managing Director +1 602 224 4445 cliff.johnston@cushwake.com 2555 E. Camelback Rd, Suite 400 Phoenix, Arizona 85016 ph: +1 6