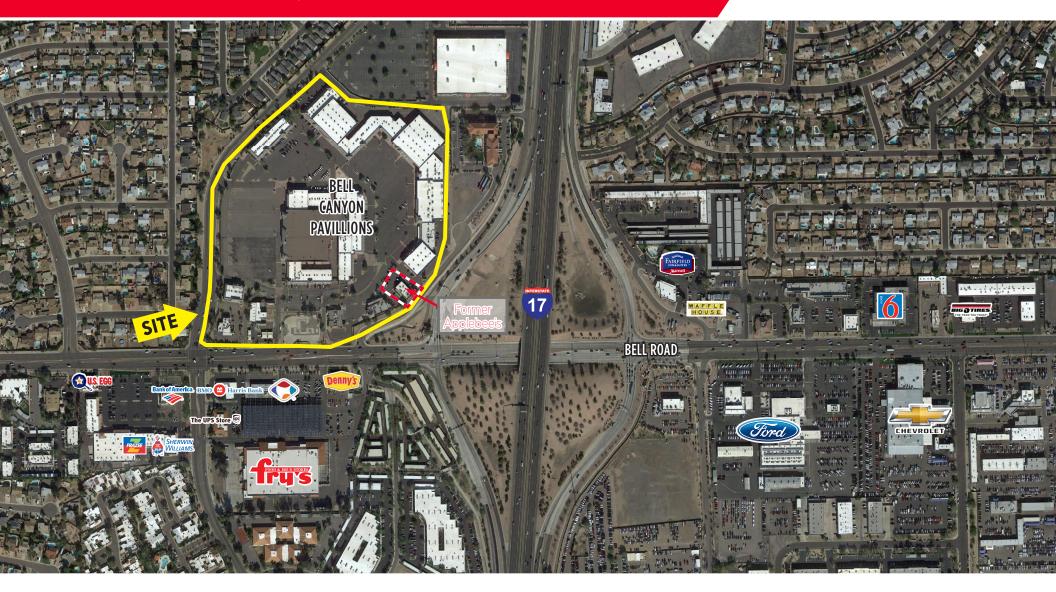

# FOR LEASE - Former Applebee's Restaurant

## **Bell Canyon Pavilions**

NWC Interstate 17 & Bell Road | Phoenix, Arizona

## **FOR LEASE - Former Applebee's Restaurant**

Bell Canyon Pavilions NWC Interstate 17 & Bell Road | Phoenix, Arizona