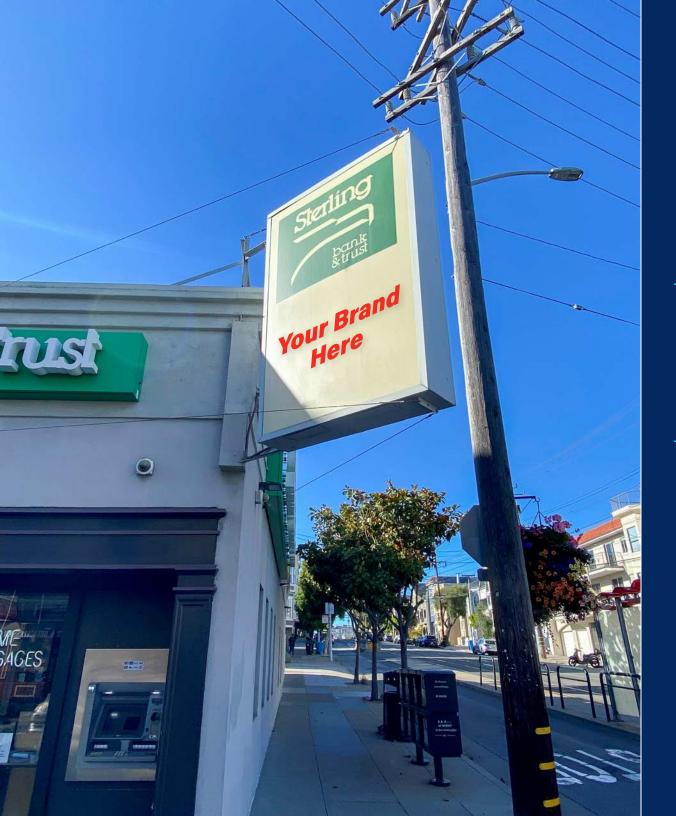

## **Property Highlights**

- Prominent blade-sign opportunity on corner of 24th & Church
- Just steps to the MUNI rail (Church Street stop) and short walk to 24th Street BART station
- Open floorplan and high ceilings
- Skylights
- Two ADA restrooms
- Private parking available two tandem spaces
- Unbeatable location at 24th and Church Street
- HVAC
- Local, stable ownership
- Formula retail tenants encouraged by neighborhood association
- Walk score: 97 per CoStar

Rare Building Signage Opportunity in the City's Most Dynamic Neighborhood