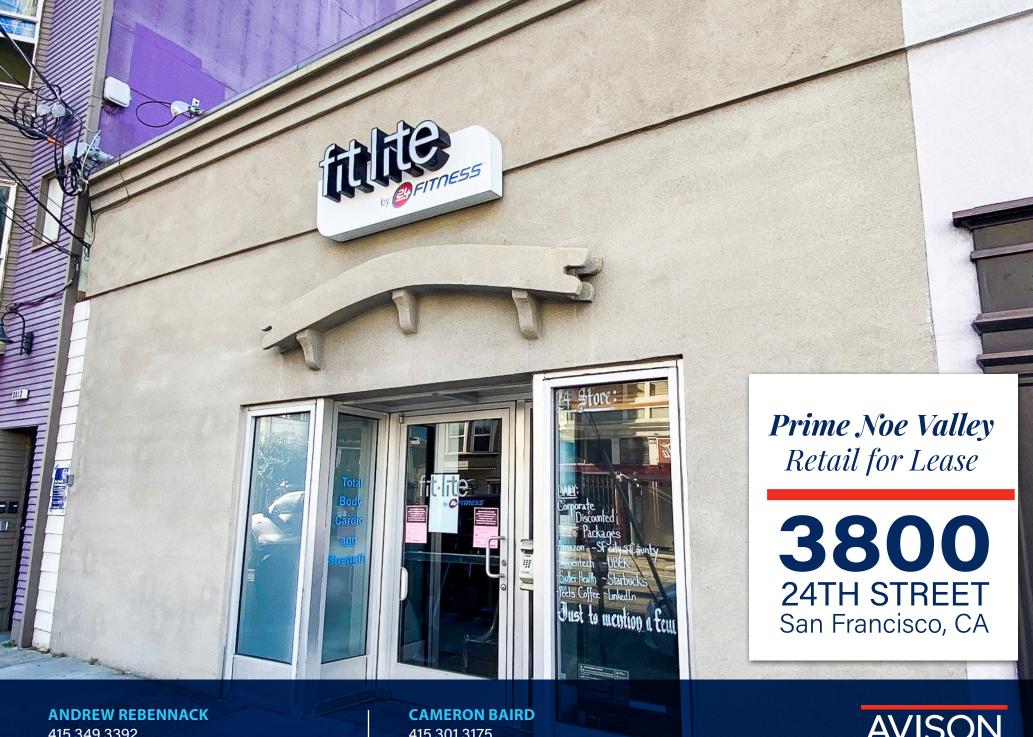

## 3800 24TH STREET Retail for Lease

**Size:** ±2,100 SF

**Available:** Immediately

**Zoning:** NCD - 24th Street - Noe Valley Neighborhood

Commercial

**Rent:** Negotiable

Rare Building Signage Opportunity in the City's Most Dynamic Neighborhood

# **3800** 24TH STREET