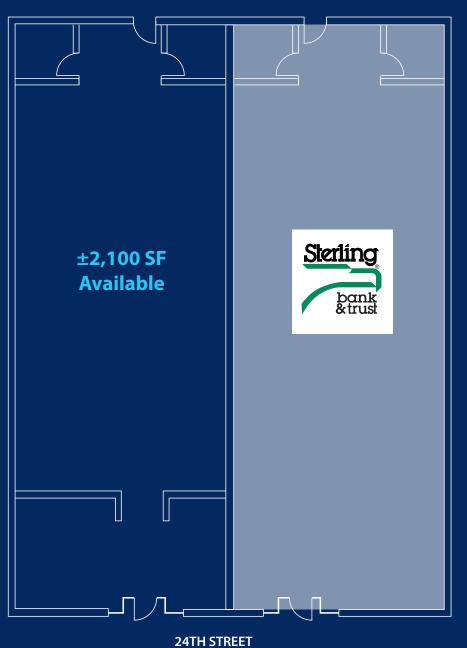

## 3800 24TH STREET Retail for Lease

**Size:** ±2,100 SF

**Available:** Immediately

**Zoning:** NCD - 24th Street - Noe Valley Neighborhood

Commercial

**Rent:** Negotiable

## **Floor Plan**

CHURCH STREET