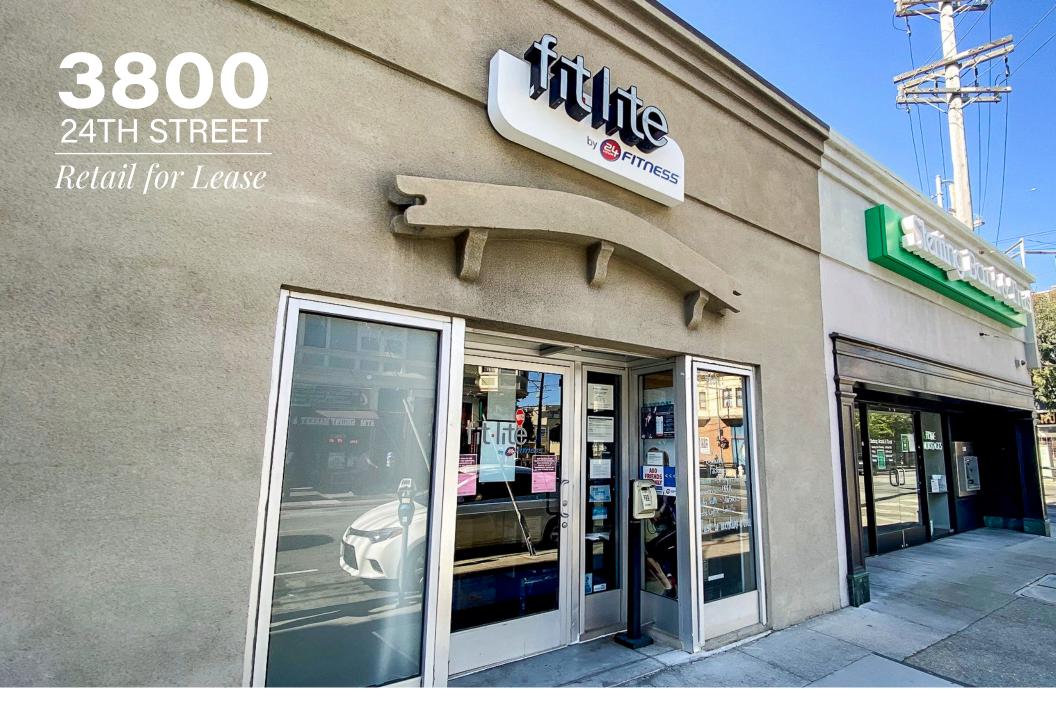

## 3800 24TH STREET Retail for Lease

**Size:** ±2,100 SF

**Available:** Immediately

**Zoning:** NCD - 24th Street - Noe Valley Neighborhood

Commercial

**Rent:** Negotiable

Rare Building Signage Opportunity in the City's Most Dynamic Neighborhood