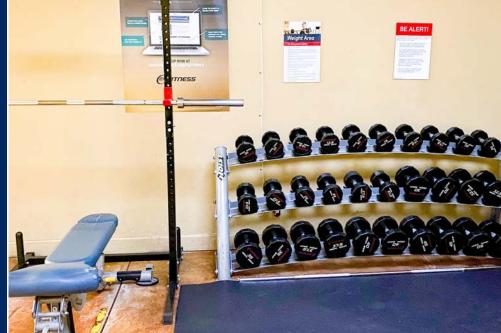

## **Property Highlights**

- Prominent blade-sign opportunity on corner of 24th & Church
- Just steps to the MUNI rail (Church Street stop) and short walk to 24th Street BART station
- Open floorplan and high ceilings
- Skylights
- Two ADA restrooms
- Private parking available two tandem spaces
- Unbeatable location at 24th and Church Street
- HVAC
- Local, stable ownership
- Formula retail tenants encouraged by neighborhood association
- Walk score: 97 per CoStar