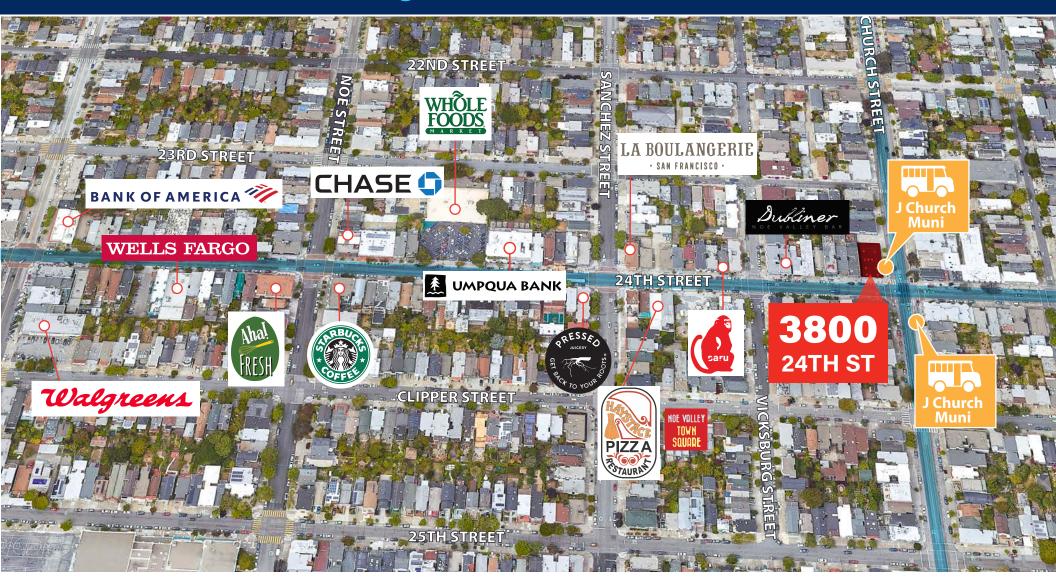

ease

**Size:** ±2,100 SF

**Available:** Immediately

**Zoning:** NCD - 24th Street - Noe Valley Neighborhood

Commercial

**Rent:** Negotiable

## **Property Highlights**

- Prominent blade-sign opportunity on corner of 24th & Church
- Just steps to the MUNI rail (Church Street stop) and short walk to 24th Street BART station
- Open floorplan and high ceilings
- Skylights
- Two ADA restrooms
- Private parking available two tandem spaces
- Unbeatable location at 24th and Church Street
- HVAC
- Local, stable ownership
- Formula retail tenants encouraged by neighborhood association
- Walk score: 97 per CoStar



Rare Building Signage Opportunity in the City's Most Dynamic Neighborhood

## **Floor Plan**



CHURCH STREET





# **3800** 24TH STREET

## **Amenities Within Walking Distance**



For more information, please contact:

#### **ANDREW REBENNACK**

415.349.3392 andrew.rebennack@avisonyoung.com Re Lic: #02025935

#### **CAMERON BAIRD**

415.301.3175 cameron.baird@avisonyoung.com Re Lic: #01503816





For more information, please contact:

### **ANDREW REBENNACK**

415.349.3392 andrew.rebennack@avisonyoung.com Re Lic: #02025935

#### **CAMERON BAIRD**

415.301.3175 cameron.baird@avisonyoung.com Re Lic: #01503816