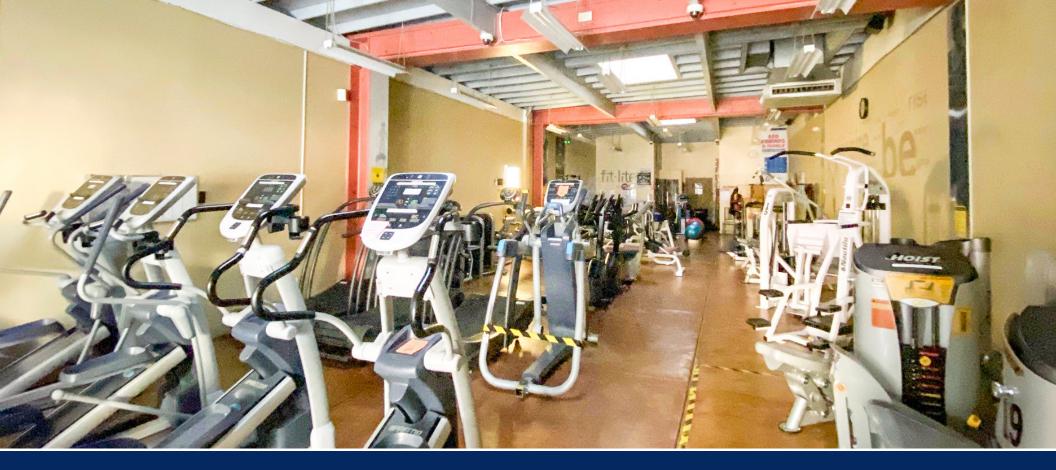

## **Property Highlights**

- Prominent blade-sign opportunity on corner of 24th & Church
- Just steps to the MUNI rail (Church Street stop) and short walk to 24th Street BART station
- Open floorplan and high ceilings
- Skylights
- Two ADA restrooms
- Private parking available two tandem spaces
- Unbeatable location at 24th and Church Street
- HVAC
- Local, stable ownership
- Formula retail tenants encouraged by neighborhood association
- Walk score: 97 per CoStar