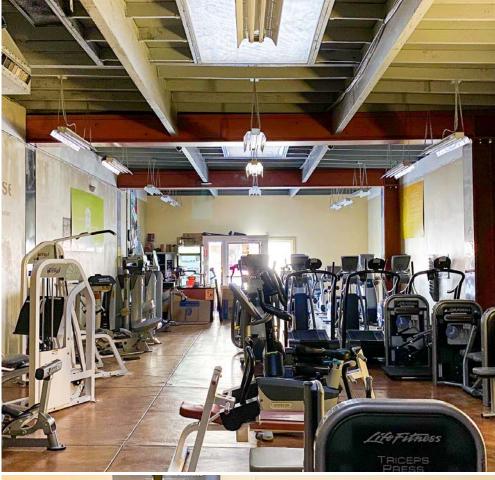

## **Property Highlights**

- Prominent blade-sign opportunity on corner of 24th & Church
- Just steps to the MUNI rail (Church Street stop) and short walk to 24th Street BART station
- Open floorplan and high ceilings
- Skylights
- Two ADA restrooms
- Private parking available two tandem spaces
- Unbeatable location at 24th and Church Street
- HVAC
- Local, stable ownership
- Formula retail tenants encouraged by neighborhood association
- Walk score: 97 per CoStar