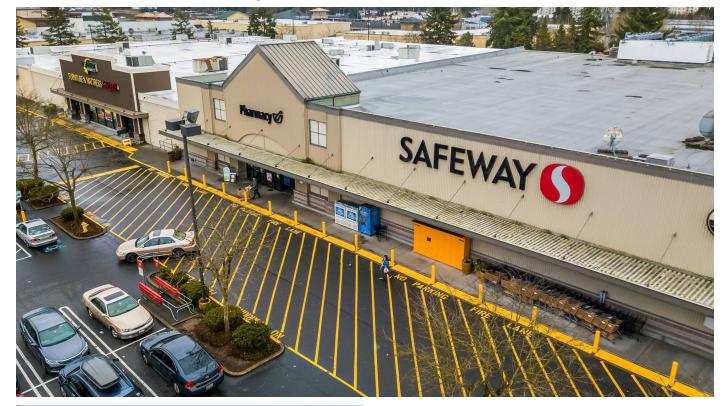

#### 216,759 5 Mile Population

- Anchored by a 55,000 square foot Safeway supermarket.
- Situated in a dense Seattle suburb, 25 miles south of the city and eight miles north of Tacoma.
- Located on S 320th Street, a major eastwest arterial and the retail corridor of Federal Way.
- Population over 215,000 within a 5-mile radius with an average household income in excess of \$100,000.
- Offers retailers the opportunity to join numerous tenants in a prime urban hub of the greater Seattle area.
- Near term availibility of a 31,000 square foot box space.