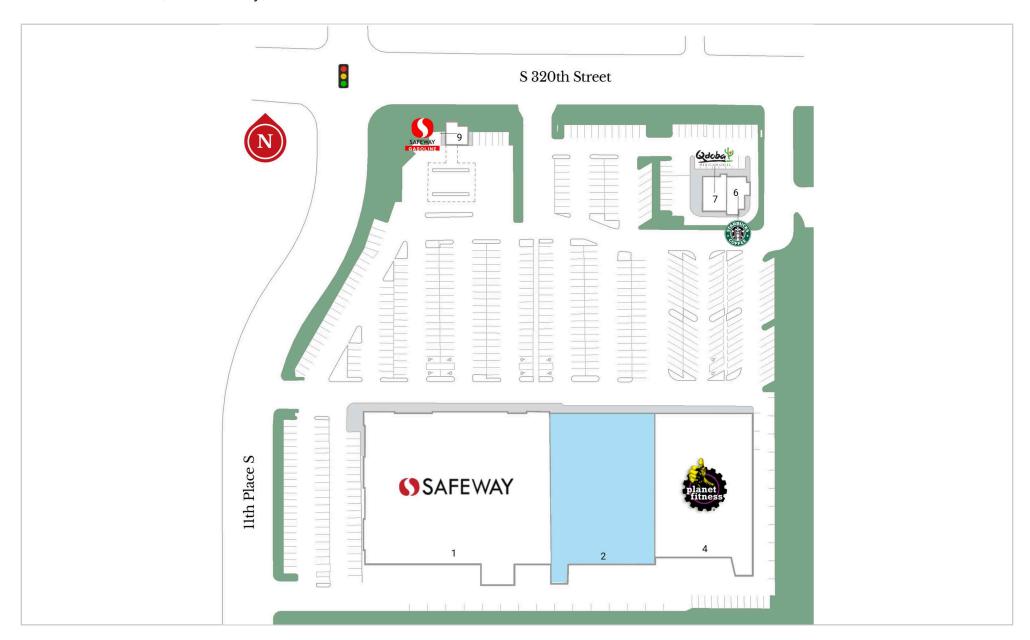

### Property Highlights

118,582 Gross Leasable Area

9.95 Total Acres

#### **Current Tenants**

Safeway 54,937 SF

Starbucks Coffee 1,147 SF

Planet Fitness 27,740 SF

## Available/Coming Soon

2 Available

3,117 SF

1,500 SF

31,288 SF