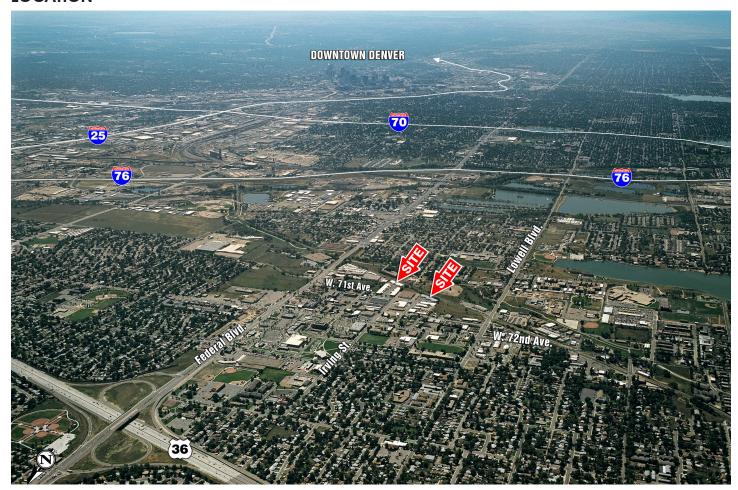

## **LOCATION**

All information contained in this brochure, while not guaranteed, is obtained from sources deemed reliable. No representation is made as to the accuracy thereof and is submitted subject to errors, omissions, change of price, withdrawal or other conditions, without notice. It is the responsibility of either you or your agent to verify its accuracy.

Owner: KEW Realty Corporation

Location: Central, Federal Blvd., exit off

US-36, I-76, I-25. Located within an Adams County Enterprise Zone. Near RTD FasTracks

commuter rail stop.