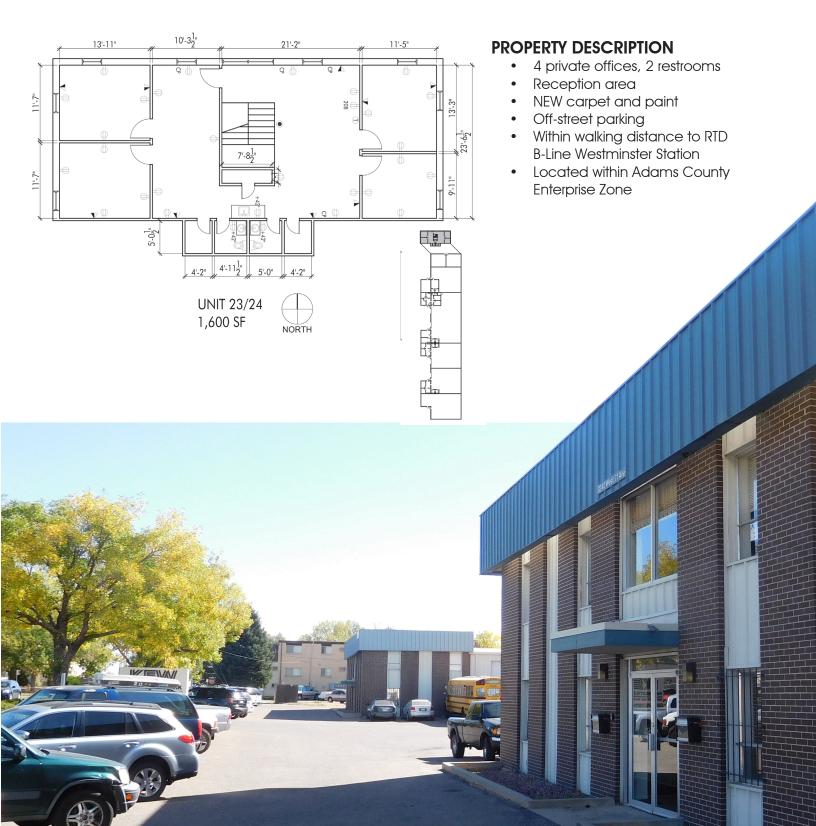

## **KEW Industrial Park** 3200 W. 71<sup>st</sup> Ave, Westminster, CO 80030

## Office Space for Lease

Unit 23-24 | 1600 SF | \$1,300/month + utilities

## PROPERTY DETAILS: KEW INDUSTRIAL PARK

Address: 3200 - 3240 W. 71st Ave

7015 - 7101 Julian St

City: Westminster
County: Adams
Building Size: 82,659 SF

Number of Buildings: 4

Year of Construction: 1974 & 1977