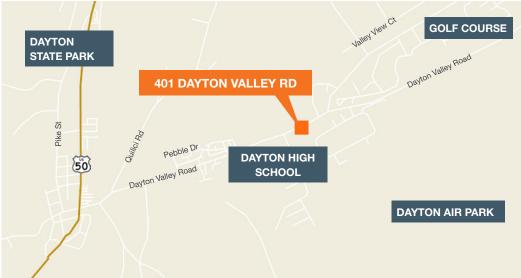

## Executive Suites for Lease

El Dorado Storage 401 Dayton Valley Rd Dayton, NV

| Beautiful ready to occupy<br>Executive Suites                               |
|-----------------------------------------------------------------------------|
| Ample parking                                                               |
| Large shared reception area                                                 |
| Wi-fi available                                                             |
| Easy access to Hwy 50                                                       |
| Perfect for chiropractor,<br>accountant, insurance, or<br>massage therapist |
| 0.7 mi to Dayton High School,<br>1.5 mi to Dayton Valley<br>Golf Course     |