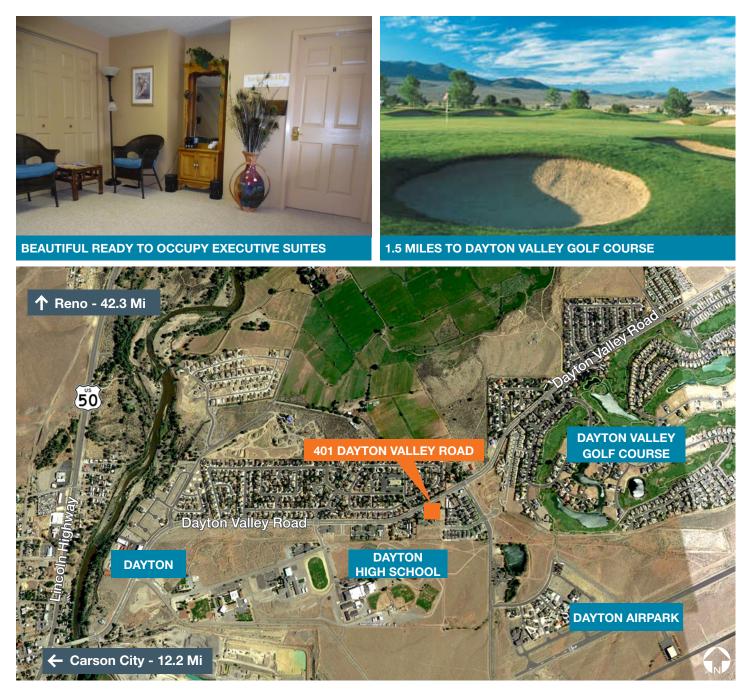

## Executive Suites for Lease

El Dorado Storage 401 Dayton Valley Rd Dayton, NV

| Beautiful ready to occupy<br>Executive Suites                               |
|-----------------------------------------------------------------------------|
| Ample parking                                                               |
| Large shared reception area                                                 |
| Wi-fi available                                                             |
| Easy access to Hwy 50                                                       |
| Perfect for chiropractor,<br>accountant, insurance, or<br>massage therapist |
| 0.7 mi to Dayton High School,<br>1.5 mi to Dayton Valley<br>Golf Course     |