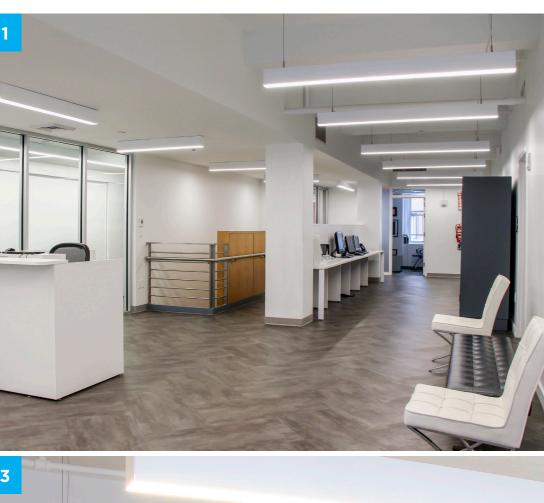

## ENTIRE 9TH FLOOR 11,070 RENTABLE SQUARE FEET SUBLEASE TERM: SEPTEMBER 29, 2026 | AVAILABLE: Immediately

**SPACE FEATURES** 

• Sublease seconds to

## • Employee lounge/breakout area

**CONFIGURATION** 

- 56 benching work stations
- 4 offices
- Eat-in pantry with cafe
- 14-seat large conference room 8-seat small conference rooms

Cafe

W 61ST ST

IT Closet