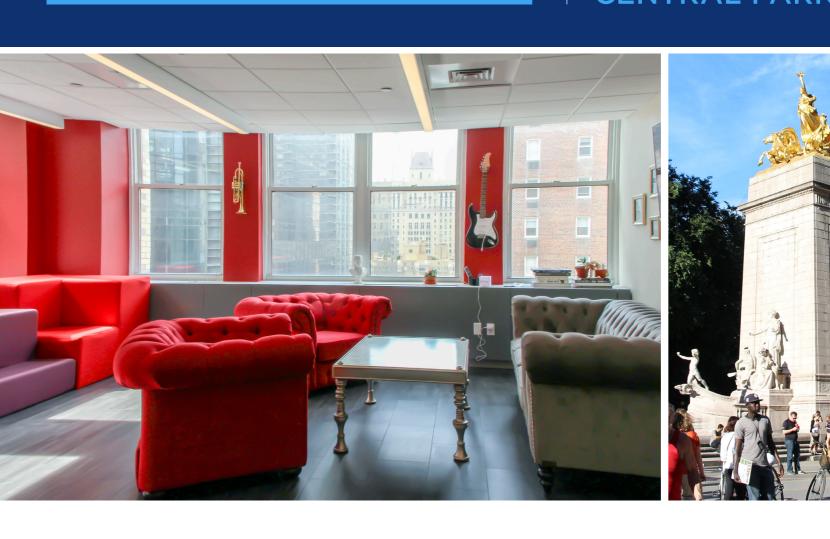

## **NEIGHBORHOOD HIGHLIGHTS** Seconds to Central Park

- Steps to shopping at Time Warner Center
- Proximate to Lincoln Center Columbus Circle A,B,C,D and
- 1 subway lines on the block

- Central Park Newly constructed floor
- Fully wired
  - Exposed ceilings
  - Overtime AC at no additional charge

## • Employee lounge/breakout area

**CONFIGURATION** 

- 56 benching work stations
- 4 offices
- Eat-in pantry with cafe
- 14-seat large conference room 8-seat small conference rooms

Cafe

W 61ST ST

IT Closet