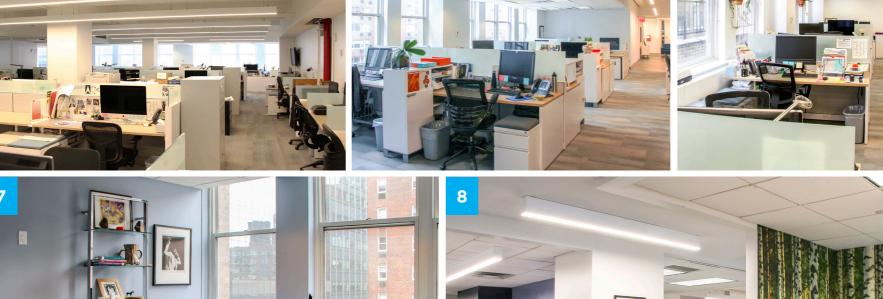

## ENTIRE 9TH FLOOR 11,070 RENTABLE SQUARE FEET SUBLEASE TERM: SEPTEMBER 29, 2026 | AVAILABLE: Immediately

**SPACE FEATURES** 

• Sublease seconds to

## • Employee lounge/breakout area

**CONFIGURATION** 

- 56 benching work stations
- 4 offices
- Eat-in pantry with cafe
- 14-seat large conference room 8-seat small conference rooms

Cafe

W 61ST ST

IT Closet