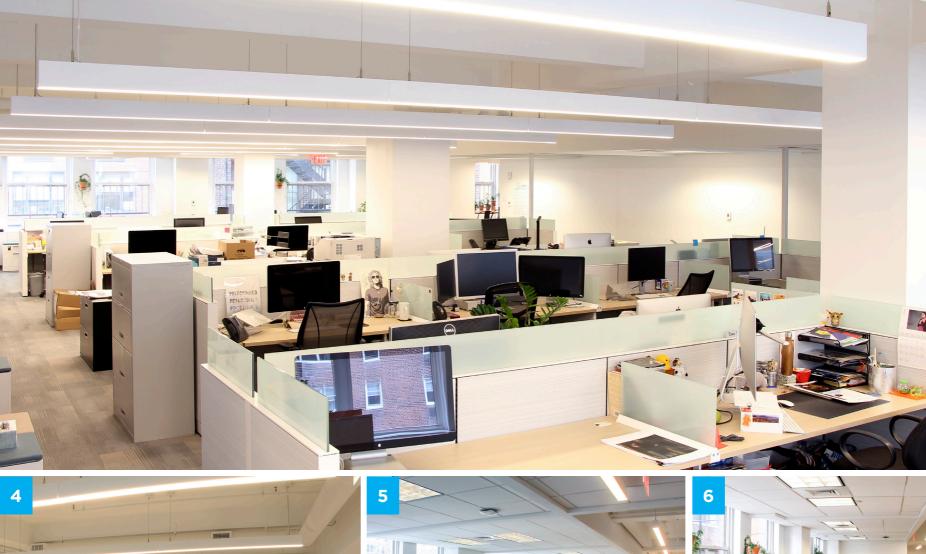

## • Employee lounge/breakout area

**CONFIGURATION** 

- 56 benching work stations
- 4 offices
- Eat-in pantry with cafe
- 14-seat large conference room 8-seat small conference rooms

Cafe

W 61ST ST

IT Closet