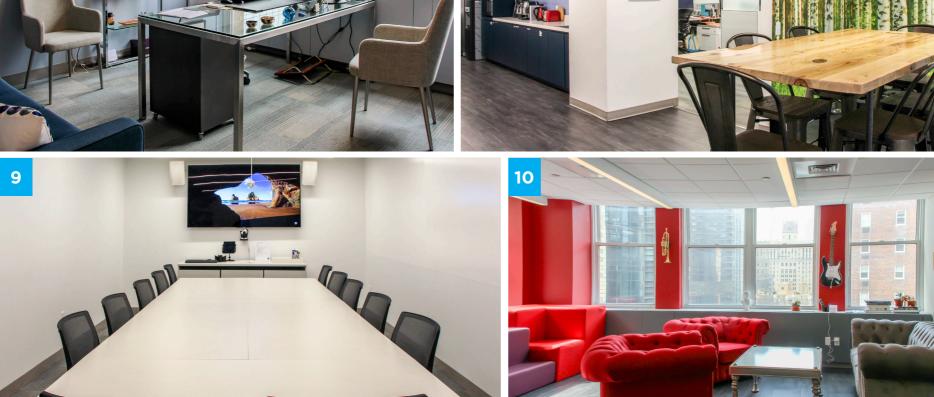

## • Employee lounge/breakout area

**CONFIGURATION** 

- 56 benching work stations
- 4 offices
- Eat-in pantry with cafe
- 14-seat large conference room 8-seat small conference rooms

Cafe

W 61ST ST

IT Closet