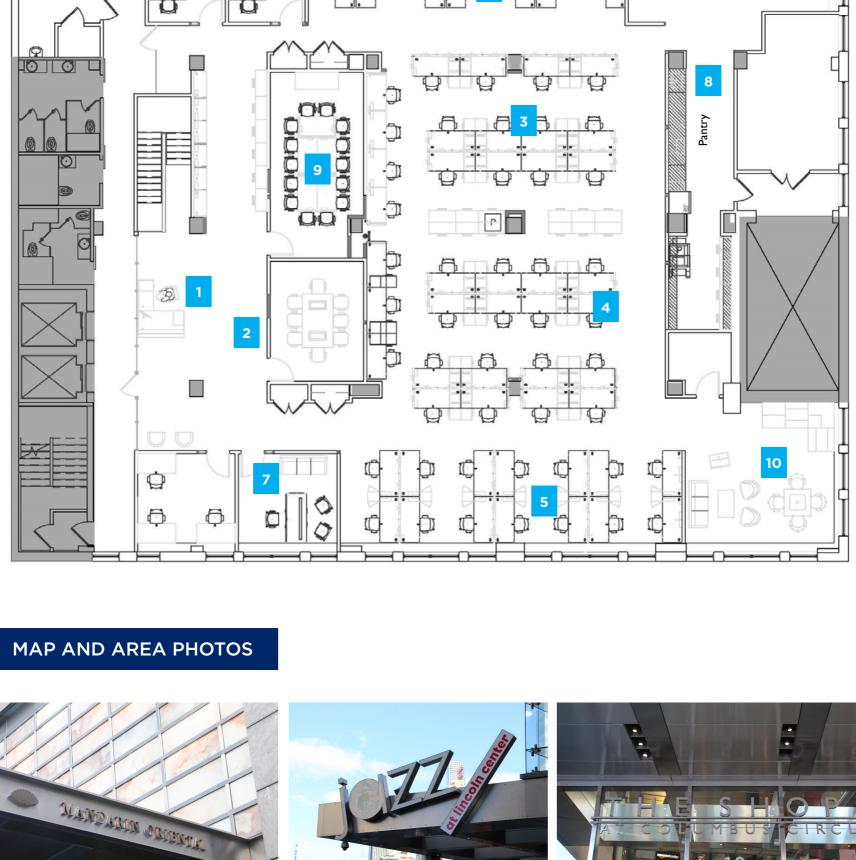

## ENTIRE 9TH FLOOR 11,070 RENTABLE SQUARE FEET SUBLEASE TERM: SEPTEMBER 29, 2026 | AVAILABLE: Immediately

**SPACE FEATURES** 

• Sublease seconds to

## • Employee lounge/breakout area

**CONFIGURATION** 

- 56 benching work stations
- 4 offices
- Eat-in pantry with cafe
- 14-seat large conference room 8-seat small conference rooms

Cafe

W 61ST ST

IT Closet