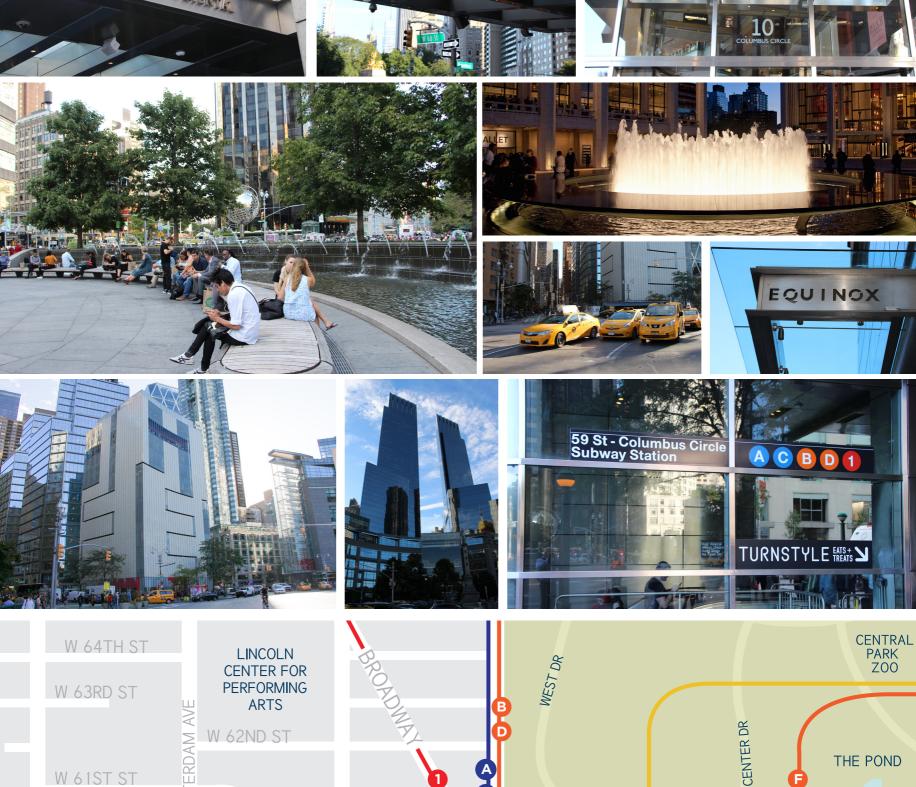

## **NEIGHBORHOOD HIGHLIGHTS** Seconds to Central Park

- Steps to shopping at Time Warner Center
- Proximate to Lincoln Center Columbus Circle A,B,C,D and
- 1 subway lines on the block

- Central Park Newly constructed floor
- Fully wired
  - Exposed ceilings
  - Overtime AC at no additional charge