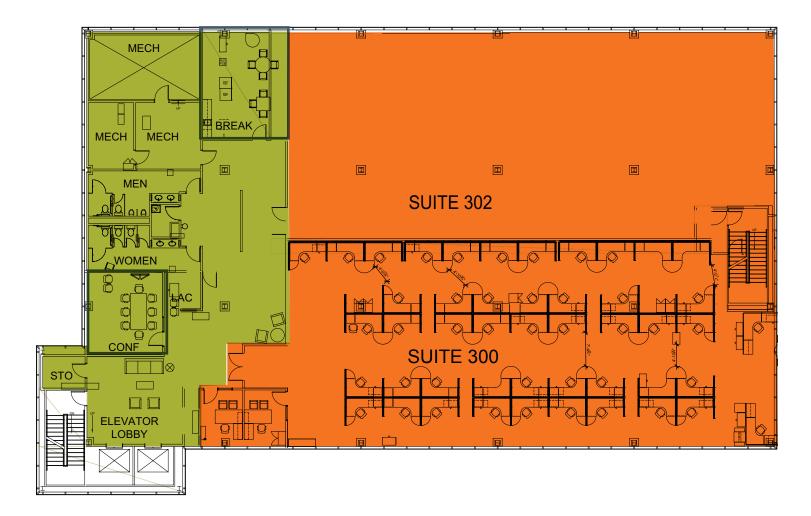

### 6021 244th Street SW

Entire 3rd floor available (existing wall demising suites 300/302 is non-structural)

Common area, break room and conference room