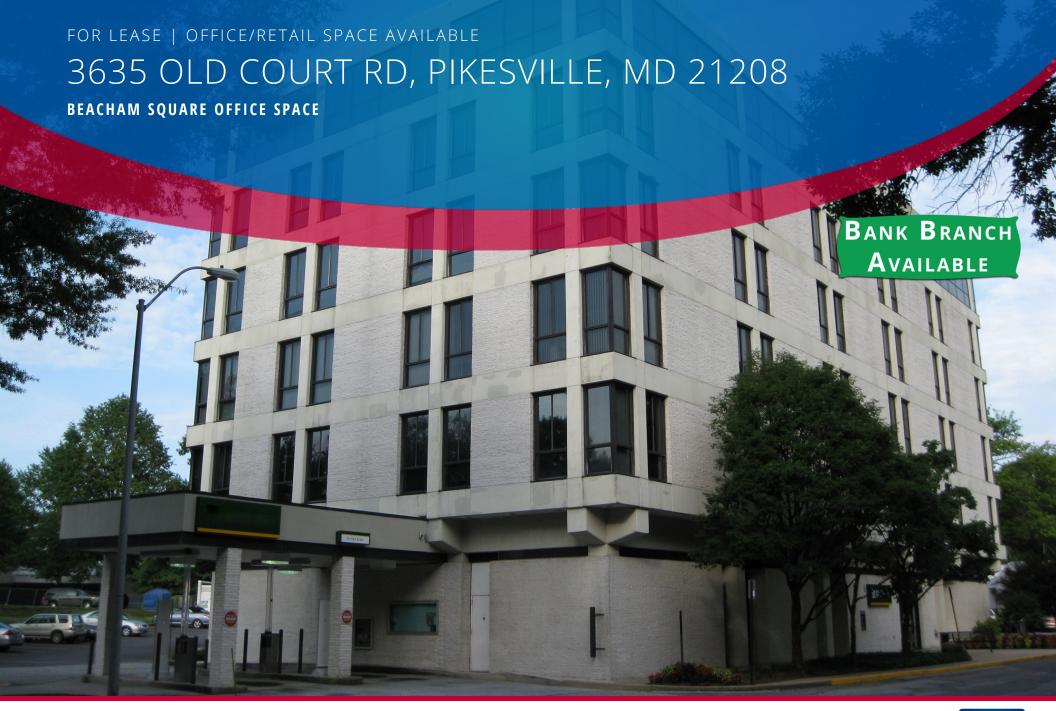

### 3635 OLD COURT RD, PIKESVILLE, MD 21208

### BEACHAM SQUARE OFFICE SPACE

**Executive Summary** 

#### **PROPERTY OVERVIEW**

Located in the heart of Pikesville, Beacham Square offers its tenants a quiet and professional working environment in a multi-building office complex, located less than one-half mile from Reisterstown Road.

Abundant parking on site with surplus parking directly across Old Court Road. Property enjoys close proximity to retail shops, banking, restaurants and services.