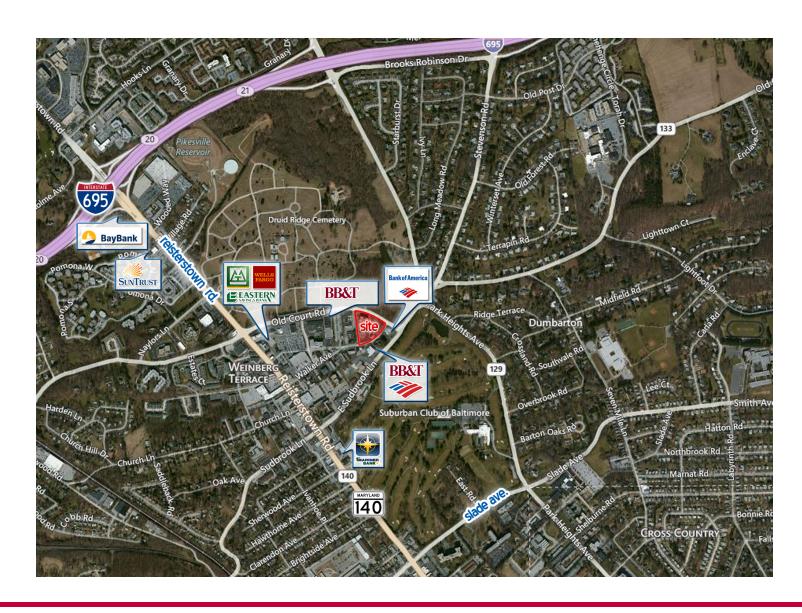

#### **PROPERTY OVERVIEW**

Located in the heart of Pikesville, Beacham Square offers its tenants a quiet and professional working environment in a multi-building office complex, located less than one-half mile from Reisterstown Road.

Abundant parking on site with surplus parking directly across Old Court Road. Property enjoys close proximity to retail shops, banking, restaurants and services.