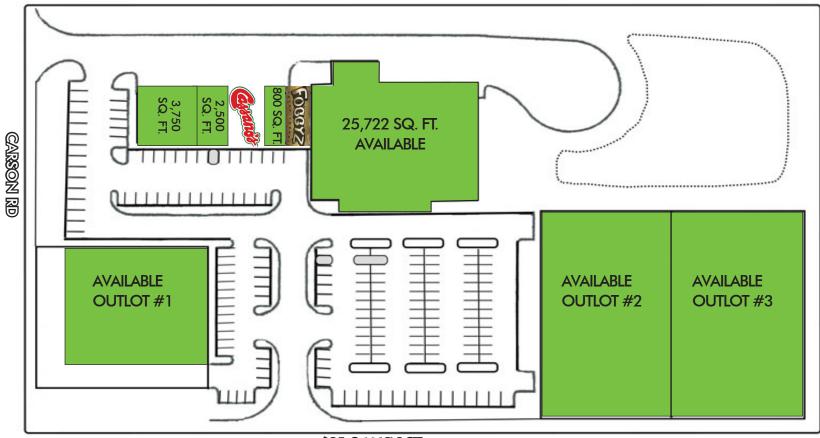

601 SOUTH MAIN STREET, MONROE, OH 45050

## PROPERTY HIGHLIGHTS

- + For Lease \$8 \$12 per sq. ft.
- + 800 25,722 sq. ft. available
- + 3 outlots available
- + Great location in the heart of Monroe

- + Just 1 mile to I-75/SR 63 interchange
- + 2.4 miles from the Cincinnati Premium Outlets which outlet tenants include: Coach, Crocs, Cole Haan, Nike Factory, The Disney Store, Saks Fifth Avenue-Off Fifth, J. Crew, North Face, Polo Ralph Lauren, Michael Kors and many more

RETAIL





601 SOUTH MAIN STREET, MONROE, OH 45050

### SITE PLAN



601 S MAIN ST

### CONTACT US

#### **MEGAN FAIR**

Associate +1 513 369 1345 megan.fair@cbre.com



RETAIL

601 SOUTH MAIN STREET, MONROE, OH 45050

### SITE AERIAL



### CONTACT US

#### **MEGAN FAIR**

Associate +1 513 369 1345 megan.fair@cbre.com





RETAIL

601 SOUTH MAIN STREET, MONROE, OH 45050

## AREA AMENITIES



RETAIL

601 SOUTH MAIN STREET, MONROE, OH 45050

## LOCATION MAP



| a     // | DEMOGRAPHICS                    | 1 MILE   | 3 MILE   | 5 MILE   |
|----------|---------------------------------|----------|----------|----------|
|          | 2016 Estimated Population       | 6,892    | 19,675   | 83,743   |
|          | 2016 Estimated Household Income | \$85,261 | \$94,106 | \$88,636 |
|          | 2016 Estimated Households       | 2,568    | 6,708    | 27,985   |
|