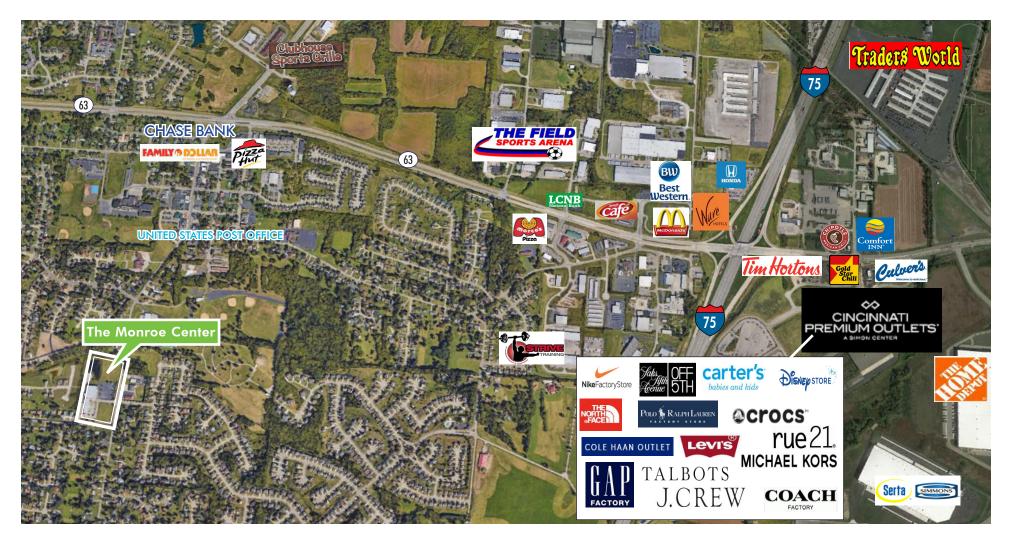

## AREA AMENITIES

RETAIL

601 SOUTH MAIN STREET, MONROE, OH 45050

## PROPERTY HIGHLIGHTS

- + For Lease \$8 \$12 per sq. ft.
- + 800 25,722 sq. ft. available
- + 3 outlots available
- + Great location in the heart of Monroe

- + Just 1 mile to I-75/SR 63 interchange
- + 2.4 miles from the Cincinnati Premium Outlets which outlet tenants include: Coach, Crocs, Cole Haan, Nike Factory, The Disney Store, Saks Fifth Avenue-Off Fifth, J. Crew, North Face, Polo Ralph Lauren, Michael Kors and many more