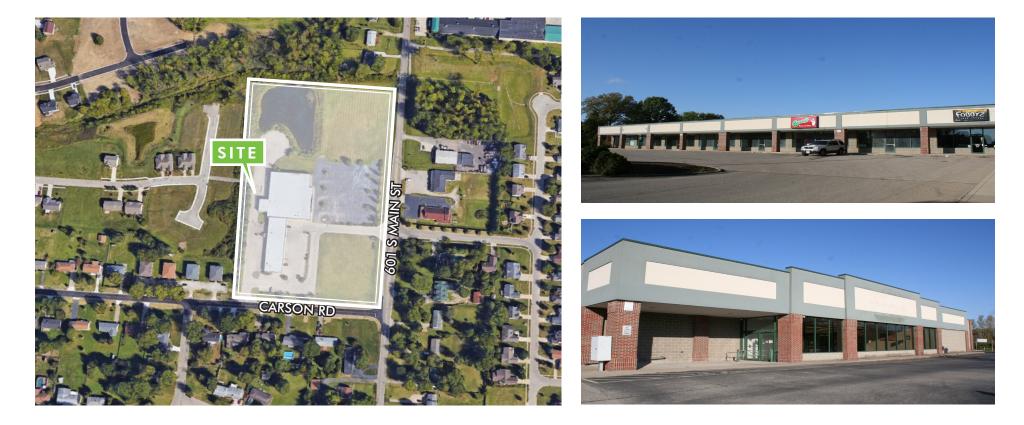

601 SOUTH MAIN STREET, MONROE, OH 45050

## PROPERTY HIGHLIGHTS

- + For Lease \$8 \$12 per sq. ft.
- + 800 25,722 sq. ft. available
- + 3 outlots available
- + Great location in the heart of Monroe

- + Just 1 mile to I-75/SR 63 interchange
- + 2.4 miles from the Cincinnati Premium Outlets which outlet tenants include: Coach, Crocs, Cole Haan, Nike Factory, The Disney Store, Saks Fifth Avenue-Off Fifth, J. Crew, North Face, Polo Ralph Lauren, Michael Kors and many more

RETAIL





601 SOUTH MAIN STREET, MONROE, OH 45050

### SITE PLAN



601 S MAIN ST

### CONTACT US

#### **MEGAN FAIR**

Associate +1 513 369 1345 megan.fair@cbre.com



RETAIL

601 SOUTH MAIN STREET, MONROE, OH 45050

### SITE AERIAL



### CONTACT US

#### **MEGAN FAIR**

Associate +1 513 369 1345 megan.fair@cbre.com





RETAIL

601 SOUTH MAIN STREET, MONROE, OH 45050

## AREA AMENITIES



RETAIL

601 SOUTH MAIN STREET, MONROE, OH 45050

## LOCATION MAP



| a     // | DEMOGRAPHICS                    | 1 MILE   | 3 MILE   | 5 MILE   |
|----------|---------------------------------|----------|----------|----------|
|          | 2016 Estimated Population       | 6,892    | 19,675   | 83,743   |
|          | 2016 Estimated Household Income | \$85,261 | \$94,106 | \$88,636 |
|          | 2016 Estimated Households       | 2,568    | 6,708    | 27,985   |
|          |                                 |          |          |          |

**TRAFFIC COUNTS** 

APPROX VEHICLES PER DAY

00

South Main at Carson Rd.

9,000

RETAIL