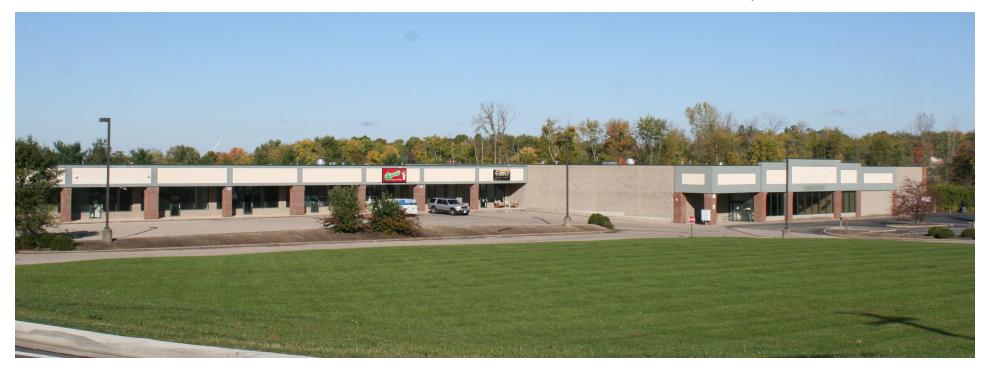

RETAIL

601 SOUTH MAIN STREET, MONROE, OH 45050

## PROPERTY HIGHLIGHTS

- + For Lease \$8 \$12 per sq. ft.
- + 800 25,722 sq. ft. available
- + 3 outlots available
- + Great location in the heart of Monroe

- + Just 1 mile to I-75/SR 63 interchange
- + 2.4 miles from the Cincinnati Premium Outlets which outlet tenants include: Coach, Crocs, Cole Haan, Nike Factory, The Disney Store, Saks Fifth Avenue-Off Fifth, J. Crew, North Face, Polo Ralph Lauren, Michael Kors and many more