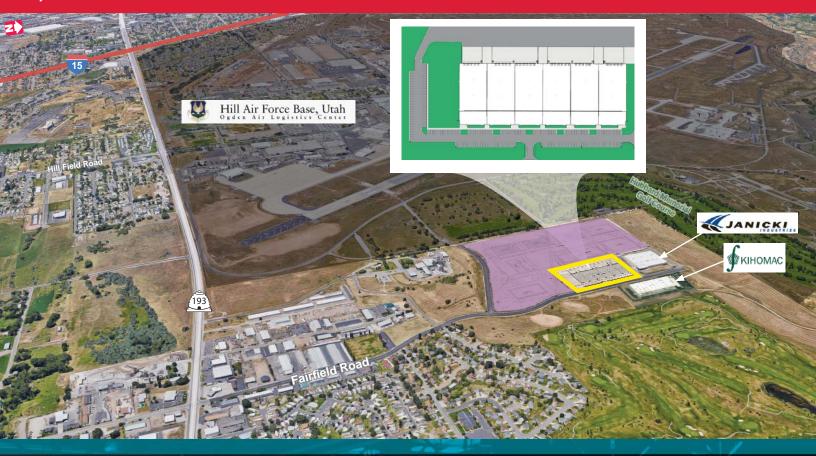

### **EAST GATE BUSINESS PARK BUILDING #2**

Layton, Utah 84041

## **PROPERTY** FEATURES

- 131,548 SF
  20,000 SF Increments
- Office Build To Suit
- Clear Height: 30'
- Loading: Dock High & Grade Level
- Storage Yard & Trailer Stalls Possible
- 30 Minutes to Salt Lake International Airport

- Immediate Proximity to Hill Field Air Force Base
- Delivery 9 Months from Lease Execution

FOR MORE INFORMATION CONTACT

BILL NICOLOFF 801.671.7324 mobile bnicoloff@ngacres.com JIM SHELDON 801.578.5547 office 520.906.1582 mobile jkaron@ngacres.com

#### **PROXIMITY**

HWY 89: 5 mins

I-15: 6 mins

I-84: 8 mins

Salt Lake Intl. Airport: 33 mins