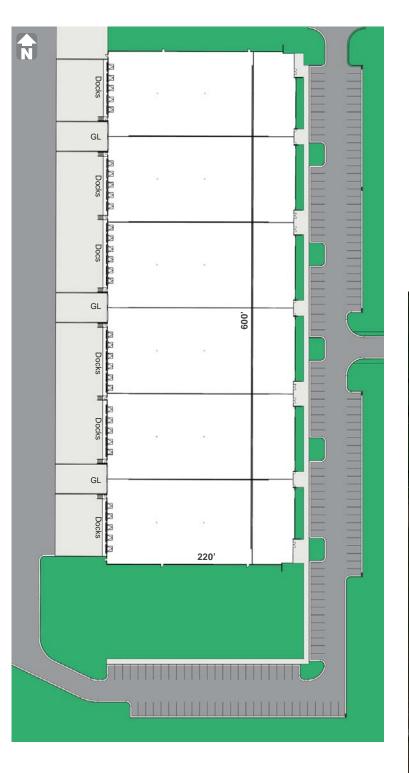

## **PROPERTY** FEATURES

- 131,548 SF
  20,000 SF Increments
- Office Build To Suit
- Clear Height: 30'
- Loading: Dock High & Grade Level
- Storage Yard & Trailer Stalls Possible
- 30 Minutes to Salt Lake International Airport