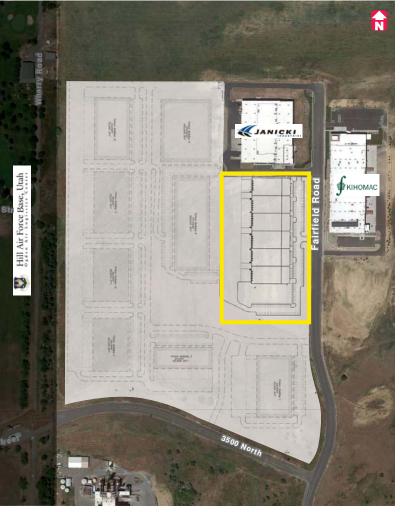

### **EAST GATE BUSINESS PARK BUILDING #2**

Layton, Utah 84041

- Immediate Proximity to Hill Field Air Force Base
- Delivery 9 Months from Lease Execution

FOR MORE INFORMATION CONTACT

BILL NICOLOFF 801.671.7324 mobile bnicoloff@ngacres.com JIM SHELDON 801.578.5547 office 520.906.1582 mobile jkaron@ngacres.com