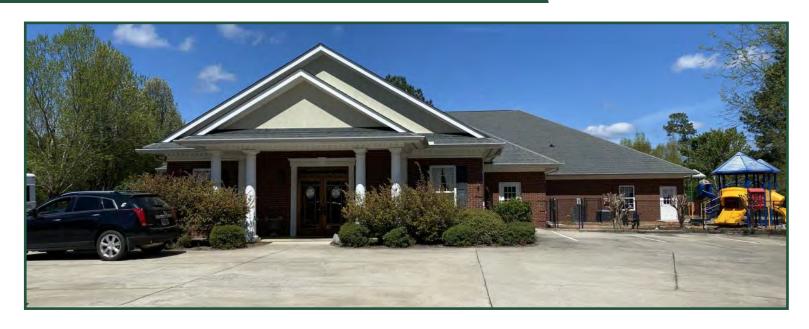

Lot Size: 2.57 acres
Building Size: 7,760 SF

Utilities: All Available Zoning: Commercial

Frontage: ±415'

**Taxes:** \$14,630.71 (2019 est.)

**Built:** 2004

**Parking:**  $32 \pm \text{ spaces}$ 

Location: Just off the Highway 18 Connector. Convenient to Ingles, Gray Drugs, Jones Co.

Schools, Ace Hardware, several banks & restaurants. Surrounded by many

neighborhoods.

**Notes:** Owners are retiring. Built the facility and have operated since 2004. Has capacity for 131

children. Included in the sale is turn-key operating facility, fully furnished, and one (1) bus. Bus was purchased new and has less than 100,000 miles on it. Financials available

#### **Photos**

Office

**Parking** 

Playground

Bus

View to Playgrounds

**Monument Sign** 

FOR MORE INFORMATION CONTACT