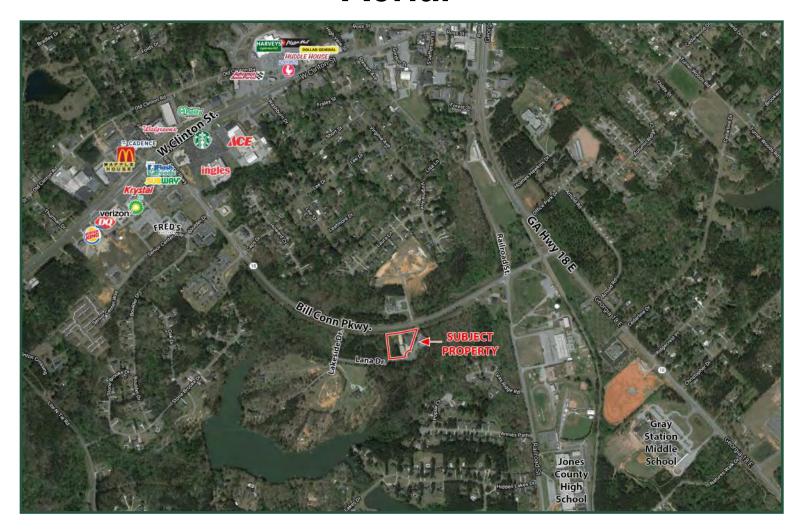

### **Aerial**

| <b>2019 Demos</b> | 1 Mile   | 3 Mile   | 5 Mile   |
|-------------------|----------|----------|----------|
| Population        | 2,633    | 7,758    | 11,447   |
| Avg. HHI          | \$78,022 | \$74,547 | \$75,351 |
| Median Age        | 37.4     | 38.2     | 39.4     |