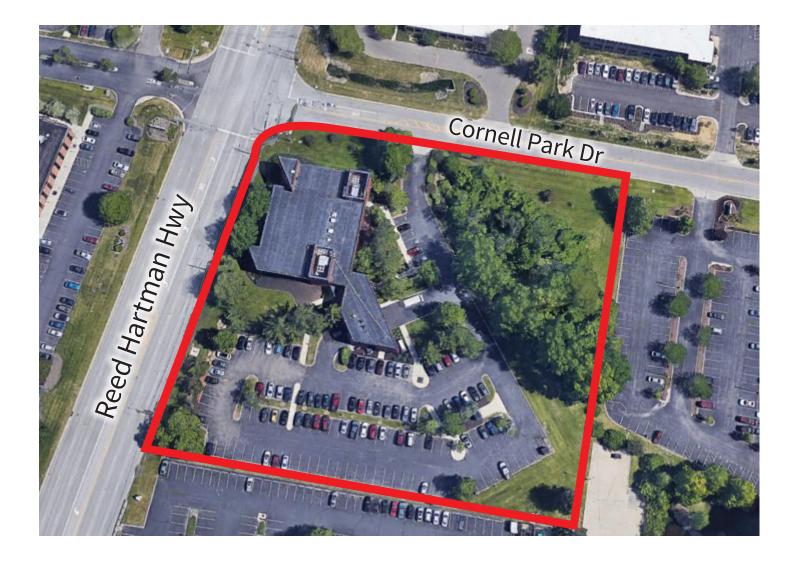

### New space to market

- Two-story building totaling 28,998 square feet on 3.949 acres
- Located on the southeast corner of Reed Hartman Highway and Cornell Park Drive with signalized traffic light
- Well-maintained large landscaped beds and manicured green spaces with mature trees provide park-like curb appeal
- Paved parking lot with walks and curbs; egress and ingress from Cornell Park Drive
- Approximately 120 parking spaces (4.13:1000) with ample exterior lighting for lot and building
- Existing monument signage and exterior signage options
- Fully furnished
- \$15.00 / s.f. net

## 11333 Cornell Park Dr Blue Ash, OH 45242