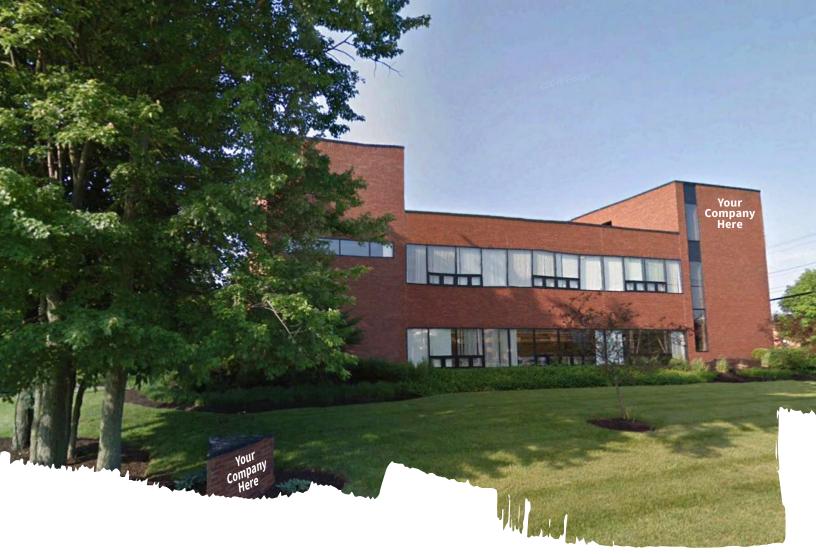

### New space to market

- Two-story building totaling 28,998 square feet on 3.949 acres
- Located on the southeast corner of Reed Hartman Highway and Cornell Park Drive with signalized traffic light
- Well-maintained large landscaped beds and manicured green spaces with mature trees provide park-like curb appeal
- Paved parking lot with walks and curbs; egress and ingress from Cornell Park Drive
- Approximately 120 parking spaces (4.13:1000) with ample exterior lighting for lot and building
- Existing monument signage and exterior signage options
- Fully furnished
- \$15.00 / s.f. net

## 11333 Cornell Park Dr Blue Ash, OH 45242