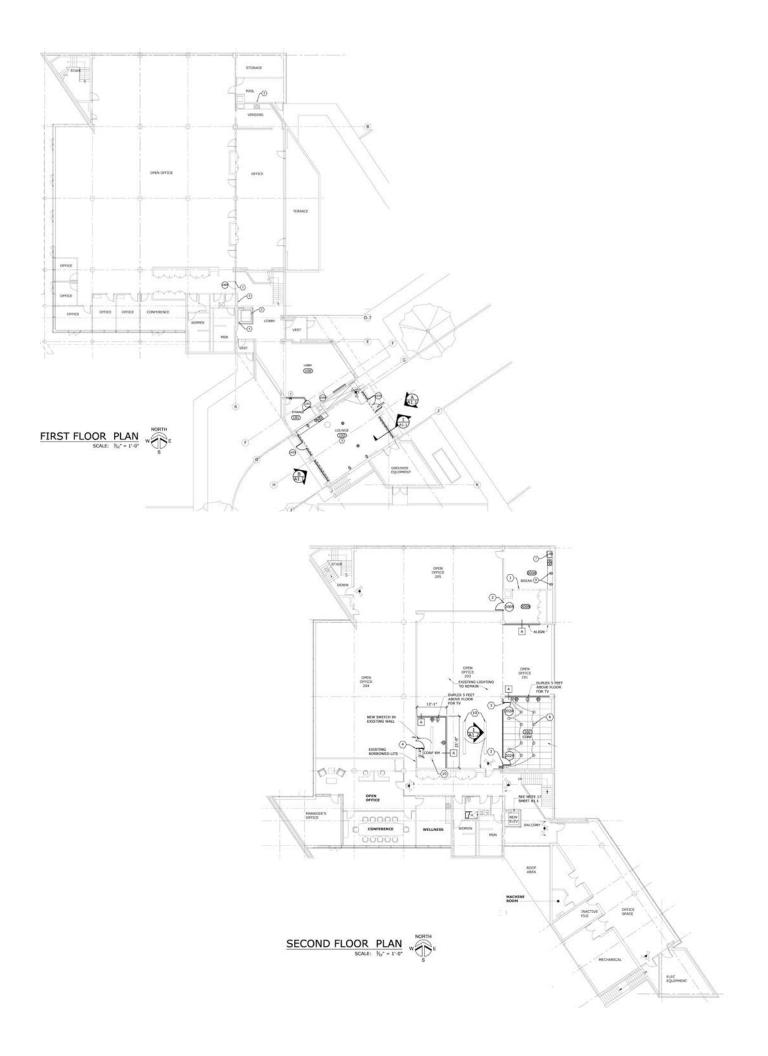

# **Building highlights**

- Two-story brick building constructed in 1980
- Poured concrete slab foundation and walls
- Rubber membrane roof
- Gas-fired boiler with central air conditioning
- Wet sprinkler fire system
- Key-card access system
- Open office plan with some private offices, one kitchenette / lunch room, four conference rooms and two women's and two men's restrooms
- Large insulated aluminum frame casement windows with natural light throughout the building
- Fully furnished

- Located two miles from the Summit Park District
- M-1 Office / Industrial District zoning permits variety of commercial and industrial uses
- On-site dumpster on concrete pad
- Large garage / vehicle receiving area with two drive-in doors
- Capital improvements include new AC unit for lobby and computer room (2009); repaired boiler (2009); remodeled second floor restrooms (2009) and first floor restrooms (2008); updated kitchen cabinets (2008); replaced tile floor in lobby, kitchen and cafe areas (2007) and resurfaced parking lot (2006)