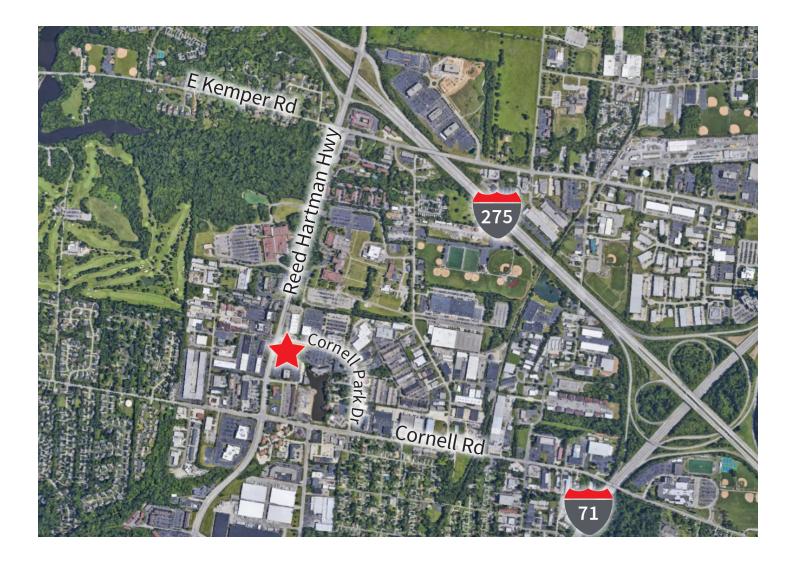

### New space to market

- Two-story building totaling 28,998 square feet on 3.949 acres
- Located on the southeast corner of Reed Hartman Highway and Cornell Park Drive with signalized traffic light
- Well-maintained large landscaped beds and manicured green spaces with mature trees provide park-like curb appeal
- Paved parking lot with walks and curbs; egress and ingress from Cornell Park Drive
- Approximately 120 parking spaces (4.13:1000) with ample exterior lighting for lot and building
- Existing monument signage and exterior signage options
- Fully furnished
- \$15.00 / s.f. net

## 11333 Cornell Park Dr Blue Ash, OH 45242