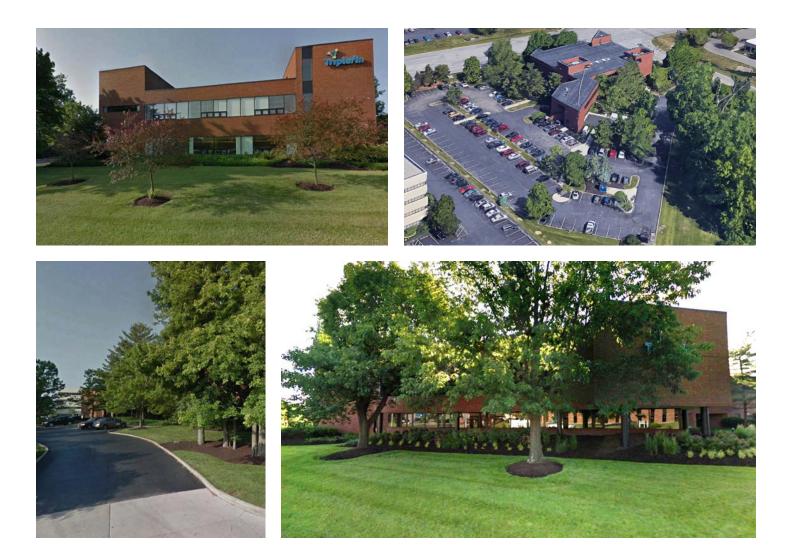

### New space to market

- Two-story building totaling 28,998 square feet on 3.949 acres
- Located on the southeast corner of Reed Hartman Highway and Cornell Park Drive with signalized traffic light
- Well-maintained large landscaped beds and manicured green spaces with mature trees provide park-like curb appeal
- Paved parking lot with walks and curbs; egress and ingress from Cornell Park Drive
- Approximately 120 parking spaces (4.13:1000) with ample exterior lighting for lot and building
- Existing monument signage and exterior signage options
- Fully furnished
- \$15.00 / s.f. net

# **Building highlights**

- Two-story brick building constructed in 1980
- Poured concrete slab foundation and walls
- Rubber membrane roof
- Gas-fired boiler with central air conditioning
- Wet sprinkler fire system
- Key-card access system
- Open office plan with some private offices, one kitchenette / lunch room, four conference rooms and two women's and two men's restrooms
- Large insulated aluminum frame casement windows with natural light throughout the building
- Fully furnished