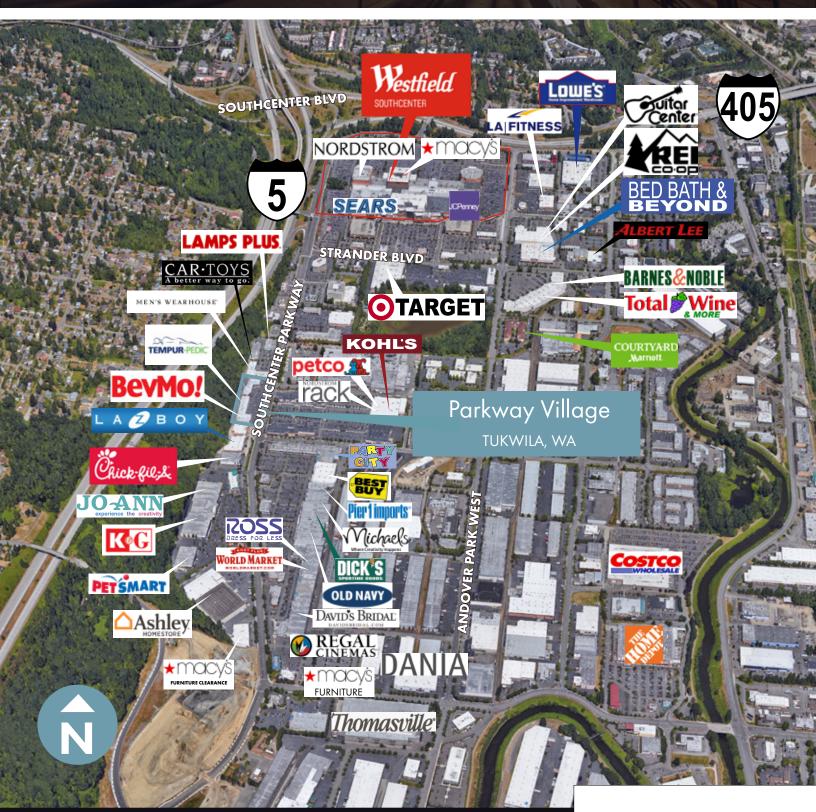

The Southcenter submarket is a retail destination with robust demographics including a substantial employment base (over 168,000 employees within 5 miles), including Southcenter retail employees, Boeing, Seattle-Tacoma International Airport, Alaska Airlines Headquarters, the Tukwila/Kent industrial corridor, and the municipal offices of the cities of Tukwila, Renton and Kent. Additionally, there are nearly 25,000 tourists shuttled to retailers from nearby airport hotels annually. This large commercial community draws thousands of workers and consumers to the area daily. Join us at the largest shopping hub with the best access to the South Sound!

#### **DEMOGRAPHICS**

AVERAGE HOUSEHOLD INCOME 5-Mile: \$83,785

TOTAL POPULATION

5-Mile: 286,698

TOTAL EMPLOYEES

5-Mile: 168,446

Remodeled center in the heart of the Southcenter Retail Core - one of the largest retail destinations in Washington State