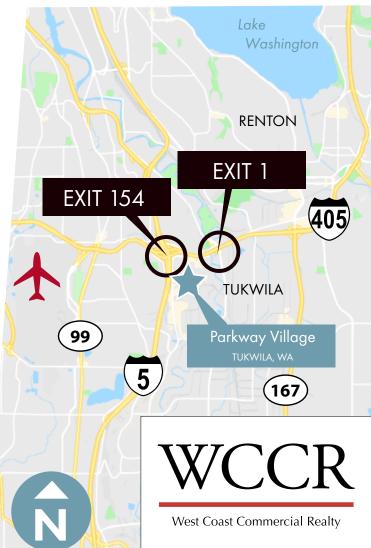

## TRAFFIC COUNTS

- ➤ 246,000+ ADV at the intersection of Interstate-5 & Southcenter Boulevard
- ≥ 21,700+ ADV at the intersection of Southcenter Parkway & Strander Boulevard (0.4 miles north of center)