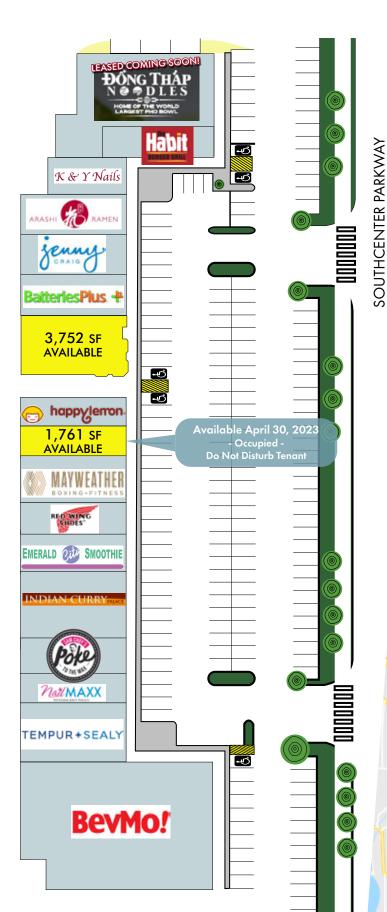

#### THE OPPORTUNITY

Prime retail available in sought-after Parkway Village center on Southcenter Parkway in Tukwila. This is one of the best shop-space retail centers in the Southcenter area with high visibility to Southcenter Parkway, an entrance at a lighted intersection and great co-tenants including BevMo, The Habit Burger, Happy Lemon and Poke to the Max.

#### PRIME RETAIL LOCATION

A Prime Retail Redevelopment in the Heart of Southcenter Parkway

Rare Small Shop Space Available with Great Visibility and Frontage in a Prime Shopping Destination

Anchored by BevMo! With Strong Co-Tenants including The Habit Burger Grill

Three Blocks from Southcenter Mall

Strong Demographics and Traffic Counts

Located in Heart of One of the Largest Retail Destinations in Washington State

Tiffini Connell Avery Connell

(206) 283-5212 www.wccommercialrealty.com