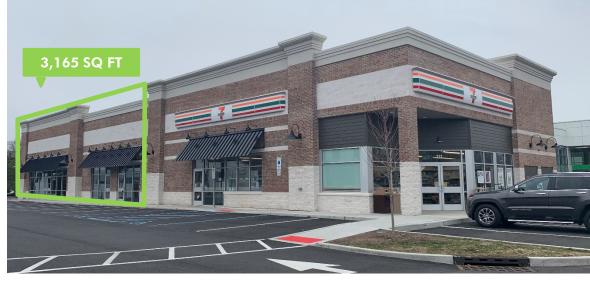

# PRIME BERGEN COUNTY INTERSECTION JOIN INVESTORS BANK & 7-ELEVEN

7,100 sq. ft. strip center located at the busy intersection of Union and Hackensack Street in East Rutherford, NJ.

+ Availability: 3,165 sq. ft.

+ Parking: 59 on-site spaces

+ Traffic Counts: 24,312 AADT

+ **Area Retail:** Lowe's, BJ's, Staples, Starbucks, Chipotle, Panera, Marshalls, Dollar Tree, TD Bank, Chili's and Aldi

**+ NNN:** \$10.00 per sq. ft. (estimated)