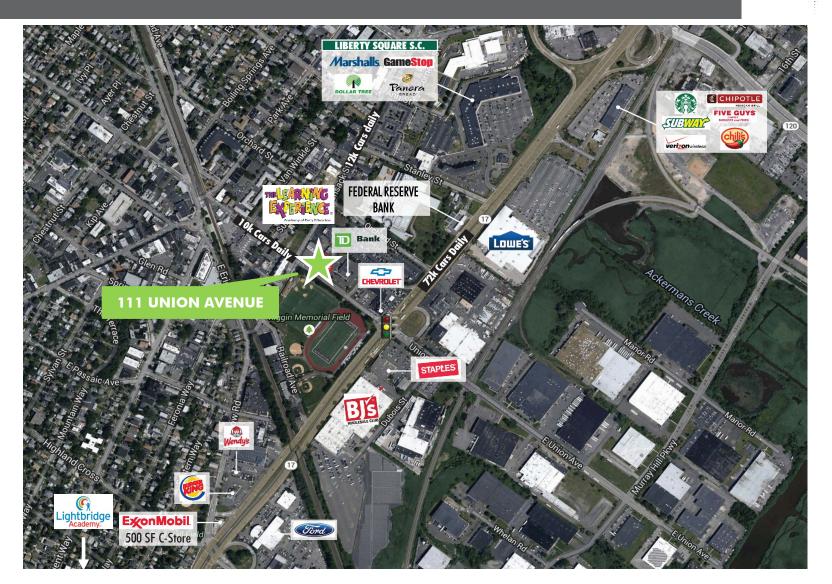

+ Parking: 59 on-site spaces

+ Traffic Counts: 24,312 AADT

+ **Area Retail:** Lowe's, BJ's, Staples, Starbucks, Chipotle, Panera, Marshalls, Dollar Tree, TD Bank, Chili's and Aldi

**+ NNN:** \$10.00 per sq. ft. (estimated)