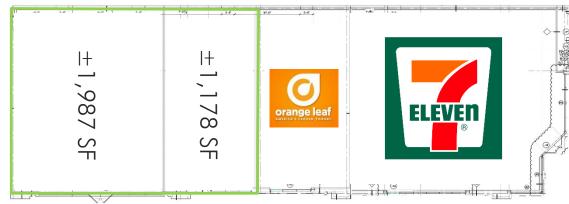

# PRIME BERGEN COUNTY INTERSECTION JOIN INVESTORS BANK & 7-ELEVEN

7,100 sq. ft. strip center located at the busy intersection of Union and Hackensack Street in East Rutherford, NJ.

+ Availability: 3,165 sq. ft.

+ Parking: 59 on-site spaces

+ Traffic Counts: 24,312 AADT

+ **Area Retail:** Lowe's, BJ's, Staples, Starbucks, Chipotle, Panera, Marshalls, Dollar Tree, TD Bank, Chili's and Aldi

**+ NNN:** \$10.00 per sq. ft. (estimated)