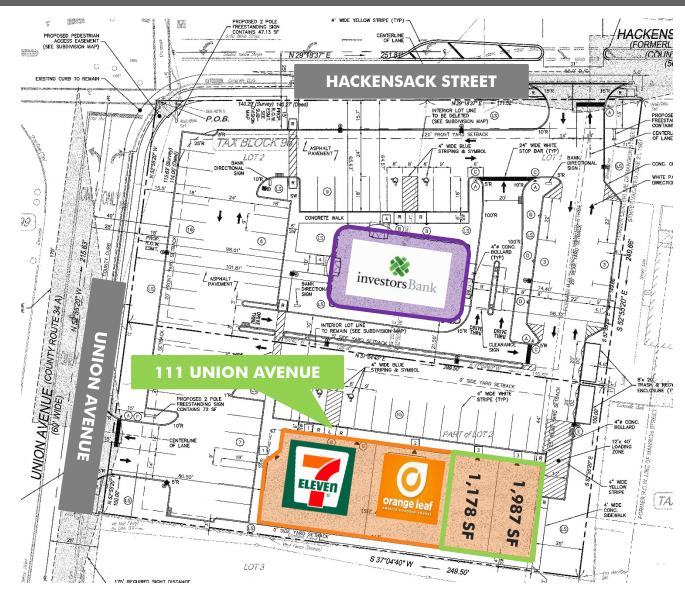

# PRIME BERGEN COUNTY INTERSECTION JOIN INVESTORS BANK & 7-ELEVEN

7,100 sq. ft. strip center located at the busy intersection of Union and Hackensack Street in East Rutherford, NJ.

+ Availability: 3,165 sq. ft.

+ Parking: 59 on-site spaces

+ Traffic Counts: 24,312 AADT

+ **Area Retail:** Lowe's, BJ's, Staples, Starbucks, Chipotle, Panera, Marshalls, Dollar Tree, TD Bank, Chili's and Aldi

**+ NNN:** \$10.00 per sq. ft. (estimated)