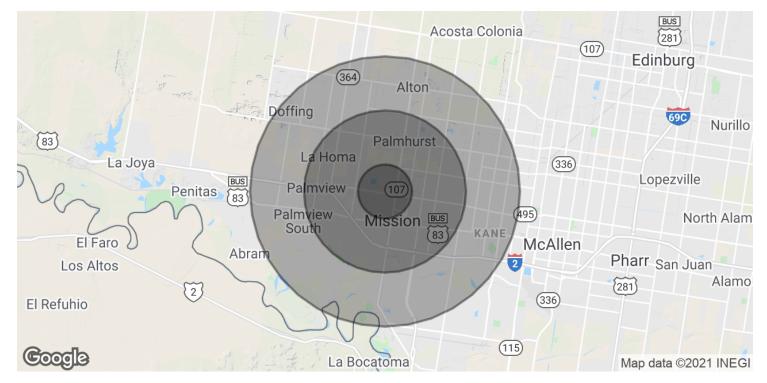

604 W. Griffin Parkway, Mission, TX 78572

### CBCWORLDWIDE.COM

Juan Pena, CCIM 956 655 2117 jpena@cbcworldwide.com Daniel Galvan, SIOR, CCIM 956 451 2983 dgalvan@cbcworldwide.com

604 W. Griffin Parkway, Mission, TX 78572

| POPULATION           | 1 MILE | 3 MILES | 5 MILES |
|----------------------|--------|---------|---------|
| Total Population     | 11,198 | 71,315  | 143,708 |
| Average age          | 30.0   | 30.5    | 30.0    |
| Average age (Male)   | 28.3   | 28.9    | 28.5    |
| Average age (Female) | 32.4   | 31.7    | 31.1    |
|                      |        |         |         |

| HOUSEHOLDS & INCOME | 1 MILE   | 3 MILES  | 5 MILES   |
|---------------------|----------|----------|-----------|
| Total households    | 3,401    | 20,344   | 40,419    |
| # of persons per HH | 3.3      | 3.5      | 3.6       |
| Average HH income   | \$47,304 | \$48,967 | \$51,904  |
| Average house value | \$71,914 | \$97,283 | \$112,412 |