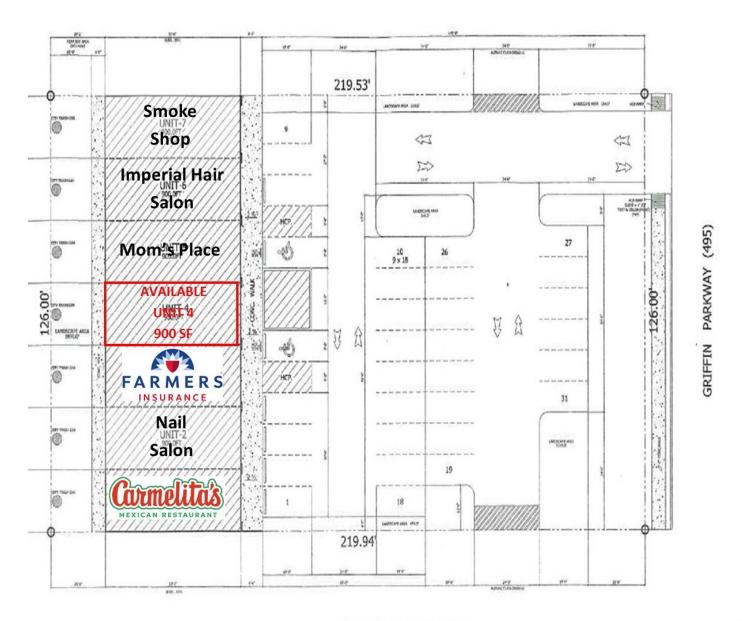

604 W. Griffin Parkway, Mission, TX 78572

SITE PLAN LAYOUT

LEGAL DESCRIPTION THE LEGT CAR FORE TWAT OUT OF THE WISE AN ADDRS, OUT OF A 535 ADDR, THACE OUT OF 10T 355 WIST ADDREED TO SWAMAD SIMPOSION, HIRANGY COUNTY TRANS 604 W. GRIFFIN PARK MR. FLUMENCIO CEPEDA JR.

101A, REITAL, AREA & CARO R FT2 USE - RETAL - CRITCH US R RETAL - CRITCH INARDA - 27,027,0712 INARDA REION - 11, 59705 NARDA R ш

EAS

CBCWORLDWIDE.COM

i

Juan Pena, CCIM 956 655 2117 jpena@cbcworldwide.com Daniel Galvan, SIOR, CCIM 956 451 2983 dgalvan@cbcworldwide.com