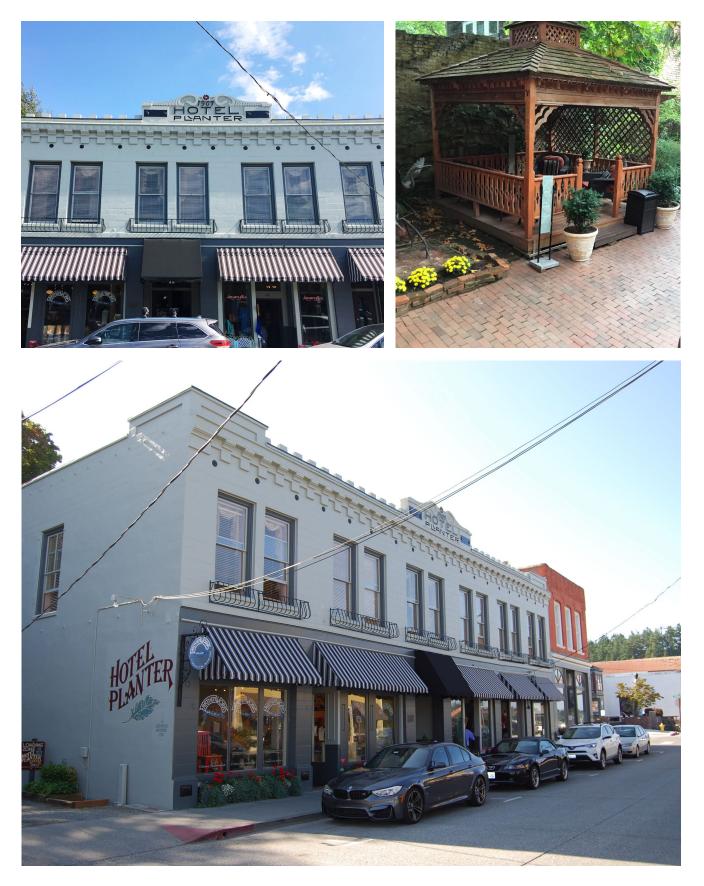

#### 719 S 1st Street, La Conner, WA Prime Retail Space For Lease

NAI Puget Sound Properties is pleased to present an opportunity to lease prime retail space at the Hotel Planter & Retail Shops along "The Strip" in La Conner.

- Located on the main retail strip along La Conner's waterfront
- 546 SF available street level
- Neighbors include Earthenworks, Amaryllis & Calico Cupboard
- Current Zoning: Commercial
- Premier location on La Conner's waterfront shopping strip
- Lease Rate: \$1,200 per month, modified gross