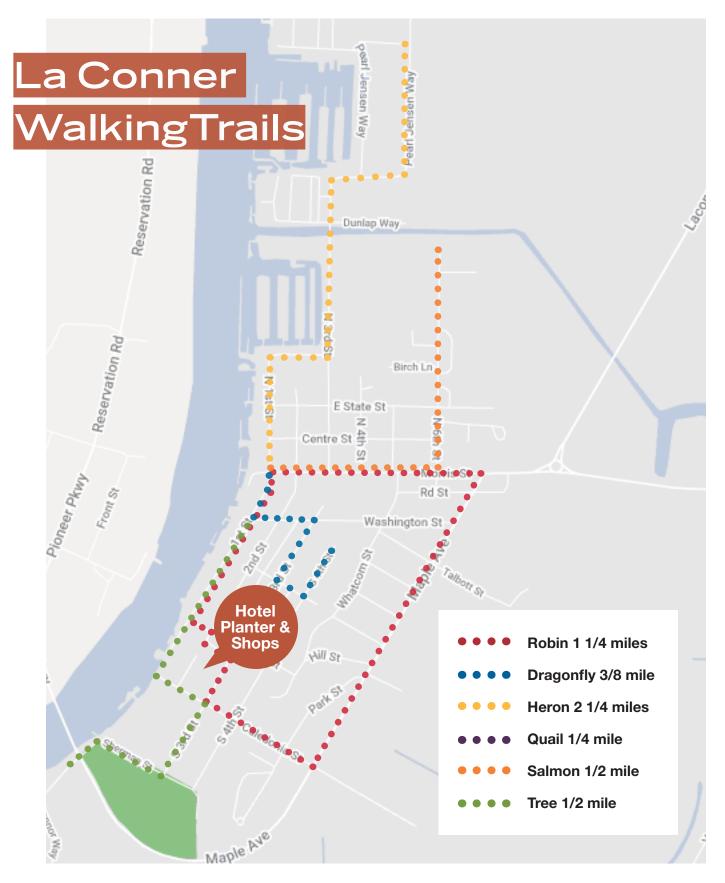

#### 719 S 1st Street, La Conner, WA Prime Retail Space For Lease

NAI Puget Sound Properties is pleased to present an opportunity to lease prime retail space at the Hotel Planter & Retail Shops along "The Strip" in La Conner.

- Located on the main retail strip along La Conner's waterfront
- 546 SF available street level
- Neighbors include Earthenworks, Amaryllis & Calico Cupboard
- Current Zoning: Commercial
- Premier location on La Conner's waterfront shopping strip
- Lease Rate: \$1,200 per month, modified gross