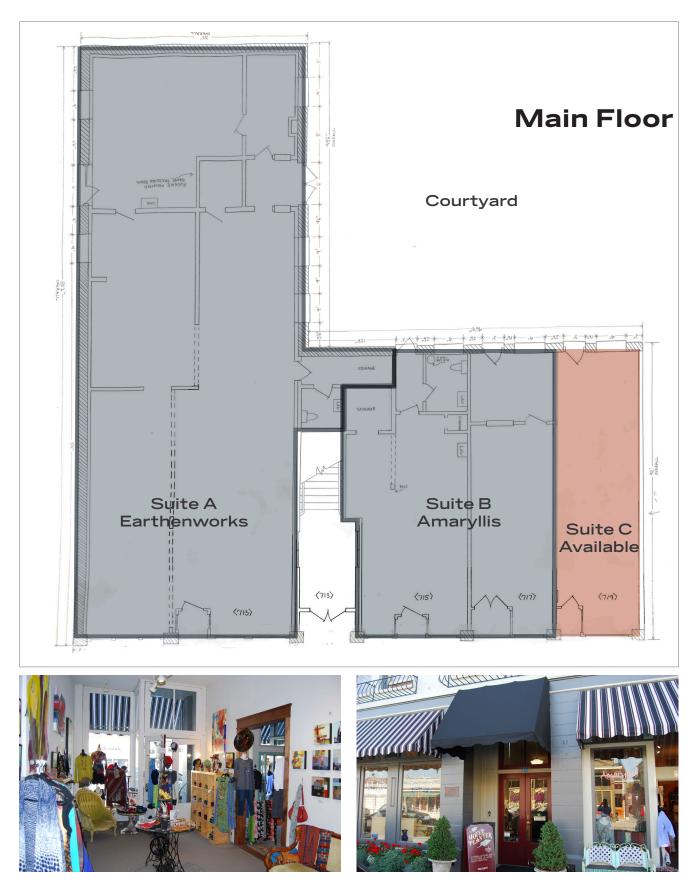

- Located on the main retail strip along La Conner's waterfront
- 546 SF available street level
- Neighbors include Earthenworks, Amaryllis & Calico Cupboard
- Current Zoning: Commercial
- Premier location on La Conner's waterfront shopping strip
- Lease Rate: \$1,200 per month, modified gross