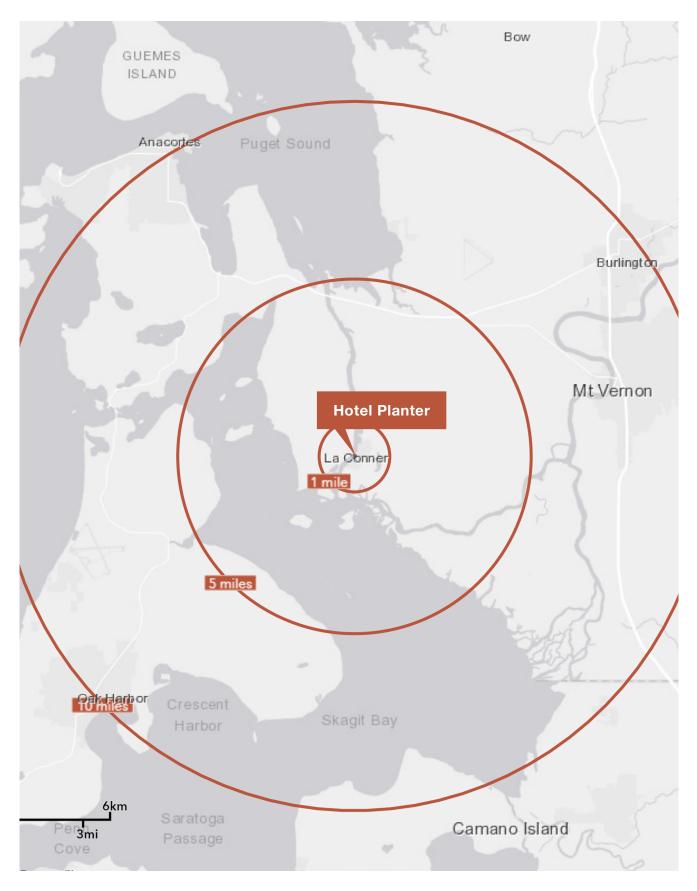

, CCIM NAI Puget Sound Properties +1 425 586 5623 dokada@nai-psp.com

#### Talor Okada

NAI Puget Sound Properties +1 425 586 5605 tokada@nai-psp.com



#### 719 S 1st Street, La Conner, WA Prime Retail Space For Lease



NAI Puget Sound Properties is pleased to present an opportunity to lease prime retail space at the Hotel Planter & Retail Shops along "The Strip" in La Conner.

- Located on the main retail strip along La Conner's waterfront
- 546 SF available street level
- Neighbors include Earthenworks, Amaryllis & Calico Cupboard
- Current Zoning: Commercial
- Premier location on La Conner's waterfront shopping strip
- Lease Rate: \$1,200 per month, modified gross







































# Demographics

### 1 Mile Radius



### 5 Mile Radius



#### 10 Mile Radius







## Contact Us

#### Darrell Okada, CCIM

+1 425 586 5623 dokada@nai-psp.com

#### Talor Okada +1 425 586 5605 tokada@nai-psp.com



THE INFORMATION CONTAINED HEREIN HAS BEEN GIVEN TO US BY THE OWNER OF THE PROPERTY OR OTHER SOURCES WE DEEM RELIABLE, WE HAVE NO REASON TO DOUBT ITS ACCURACY, BUT WE DO NOT GUARANTEE IT. ALL INFORMATION SHOULD BE VERIFIED PRIOR TO PURCHASE OR LEASE.