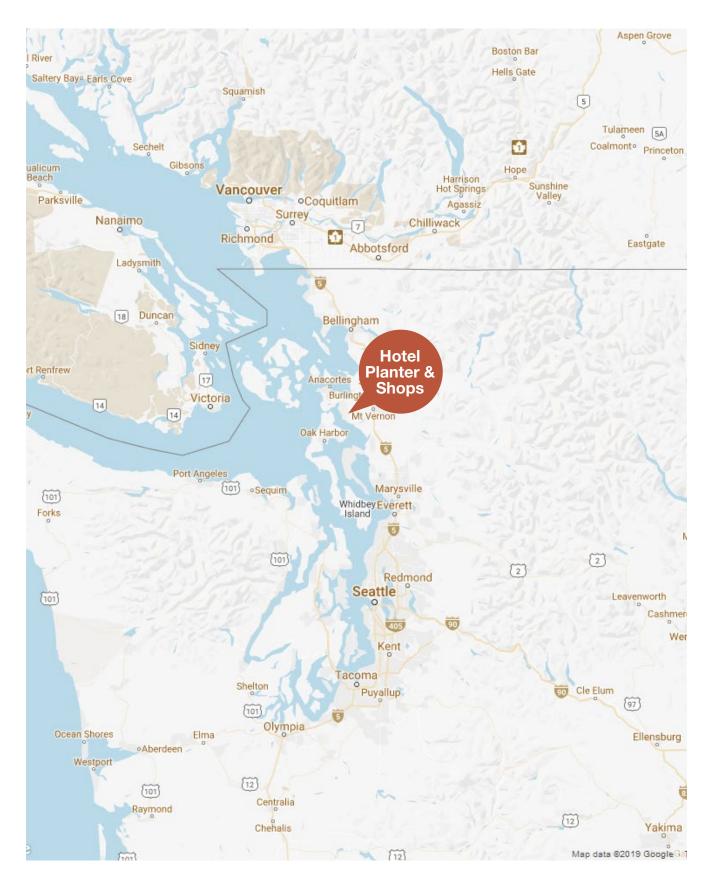

#### 719 S 1st Street, La Conner, WA Prime Retail Space For Lease

NAI Puget Sound Properties is pleased to present an opportunity to lease prime retail space at the Hotel Planter & Retail Shops along "The Strip" in La Conner.

- Located on the main retail strip along La Conner's waterfront
- 546 SF available street level
- Neighbors include Earthenworks, Amaryllis & Calico Cupboard
- Current Zoning: Commercial
- Premier location on La Conner's waterfront shopping strip
- Lease Rate: \$1,200 per month, modified gross