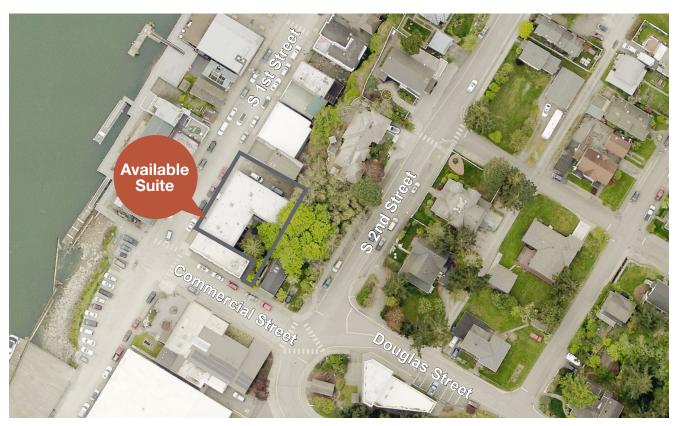

#### 719 S 1st Street, La Conner, WA Prime Retail Space For Lease

NAI Puget Sound Properties is pleased to present an opportunity to lease prime retail space at the Hotel Planter & Retail Shops along "The Strip" in La Conner.

- Located on the main retail strip along La Conner's waterfront
- 546 SF available street level
- Neighbors include Earthenworks, Amaryllis & Calico Cupboard
- Current Zoning: Commercial
- Premier location on La Conner's waterfront shopping strip
- Lease Rate: \$1,200 per month, modified gross