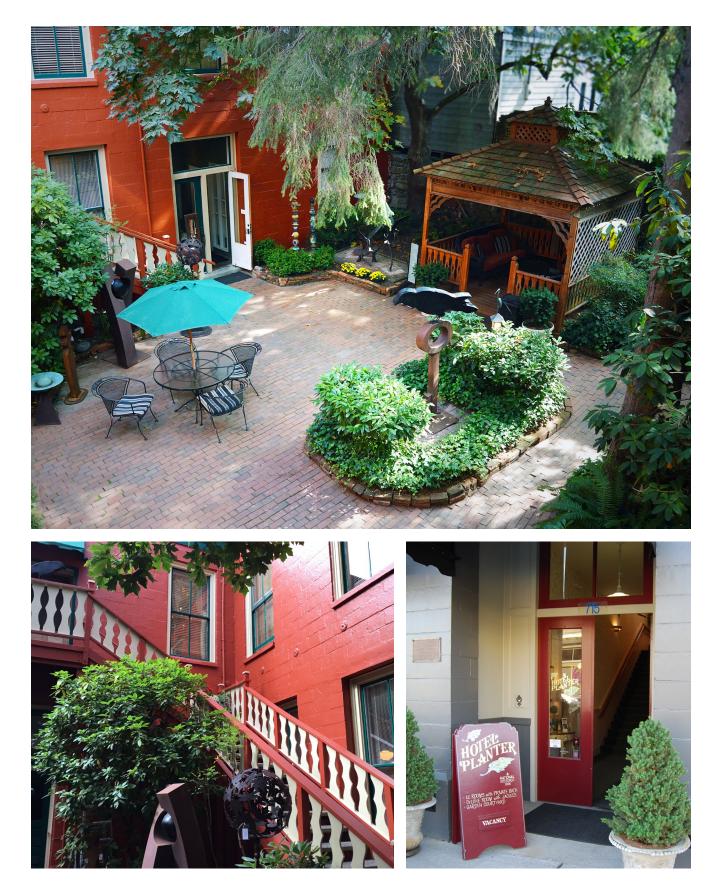

#### 719 S 1st Street, La Conner, WA The Historic Hotel Planter & Shops

Darrell Okada, CCIM NAI Puget Sound Properties +1 425 586 5623 dokada@nai-psp.com

#### 719 S 1st Street, La Conner, WA Prime Retail Space For Lease

NAI Puget Sound Properties is pleased to present an opportunity to lease prime retail space at the Hotel Planter & Retail Shops along "The Strip" in La Conner.

- Located on the main retail strip along La Conner's waterfront
- 546 SF available street level
- Neighbors include Earthenworks, Amaryllis & Calico Cupboard
- Current Zoning: Commercial
- Premier location on La Conner's waterfront shopping strip
- Lease Rate: \$1,200 per month, modified gross