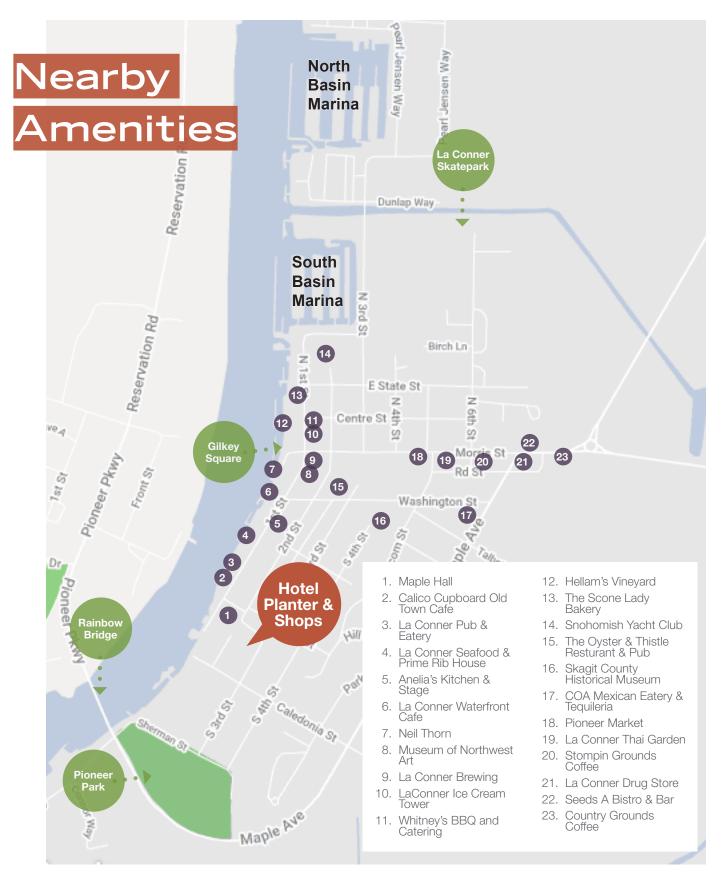

#### 719 S 1st Street, La Conner, WA Prime Retail Space For Lease

NAI Puget Sound Properties is pleased to present an opportunity to lease prime retail space at the Hotel Planter & Retail Shops along "The Strip" in La Conner.

- Located on the main retail strip along La Conner's waterfront
- 546 SF available street level
- Neighbors include Earthenworks, Amaryllis & Calico Cupboard
- Current Zoning: Commercial
- Premier location on La Conner's waterfront shopping strip
- Lease Rate: \$1,200 per month, modified gross