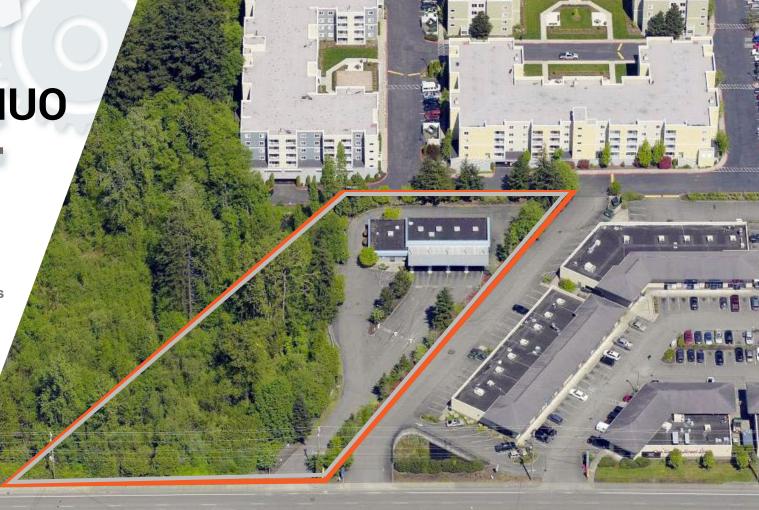

# **1.44 ACRES**

Zoned E-1 & MUO

1.44 acre site just off of HWY 99 close to Paine Field and Boeing

MATTHEW P. HENN

Km Kidder Mathews 425.450.1108 mhenn@kiddermathews.com

MATTHEW HAGEN, SIOR Kidder Mathews

425.283.5782

### 1.44 ACRES // ZONED E-1 & MUO

1505 112th St SW Everett, WA 98204

#### **PROPERTY HIGHLIGHTS**

- 1.44 acre site with freestanding industrial service building
- Immediate access to Hwy 99, close proximity to Paine Field and Boeing
- Land area: 62,726 SF
- Building area: 3,464 SF with 1,150 SF of office space
- 4 drive-thru service bays
- Efficiently configured office
- E-1 & MUO Evergreen way and Mixed-use overlay zones
- Distributed three phase power
- For Sale: \$1,325,000