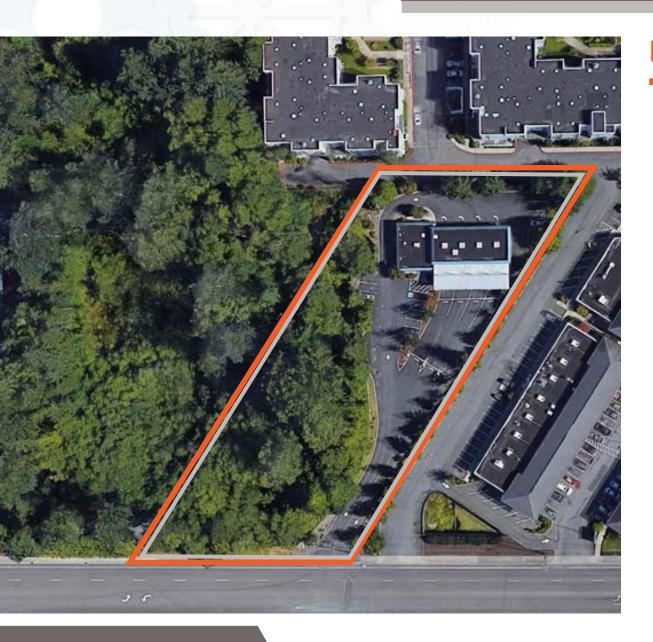

# **1.44 ACRES**

Zoned E-1 & MUO

1.44 acre site just off of HWY 99 close to Paine Field and Boeing

MATTHEW P. HENN

Km Kidder Mathews 425.450.1108 mhenn@kiddermathews.com

MATTHEW HAGEN, SIOR Kidder Mathews

425.283.5782

### 1.44 ACRES // ZONED E-1 & MUO

1505 112th St SW Everett, WA 98204

#### **PROPERTY HIGHLIGHTS**

- 1.44 acre site with freestanding industrial service building
- Immediate access to Hwy 99, close proximity to Paine Field and Boeing
- Land area: 62,726 SF
- Building area: 3,464 SF with 1,150 SF of office space
- 4 drive-thru service bays
- Efficiently configured office
- E-1 & MUO Evergreen way and Mixed-use overlay zones
- Distributed three phase power
- For Sale: \$1,325,000