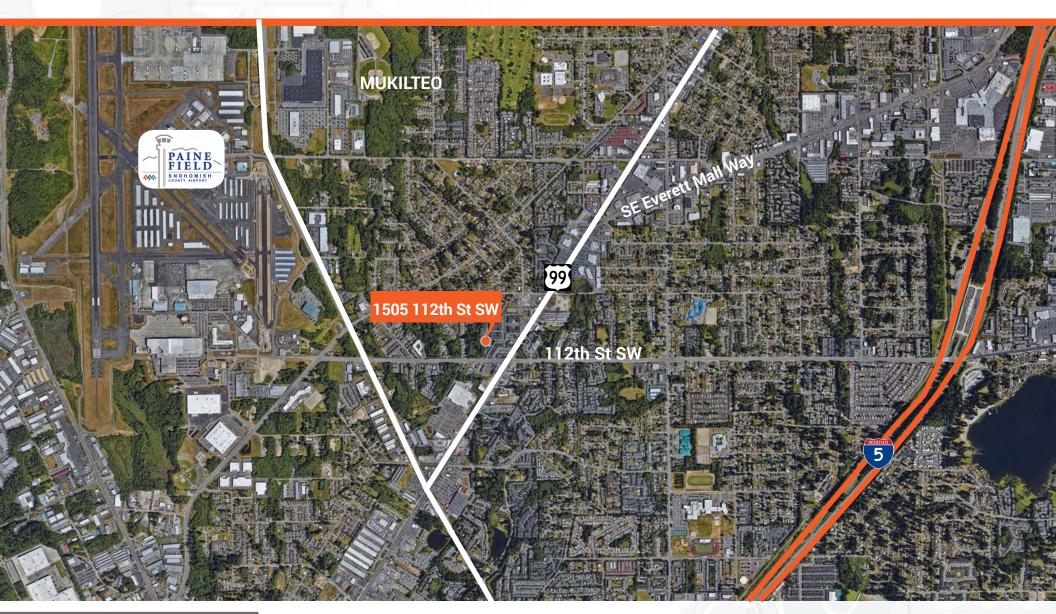

*

- 1.44 acre site with freestanding industrial service building
- Immediate access to Hwy 99, close proximity to Paine Field and Boeing
- Land area: 62,726 SF
- Building area: 3,464 SF with 1,150 SF of office space
- 4 drive-thru service bays
- Efficiently configured office
- E-1 & MUO Evergreen way and Mixed-use overlay zones
- Distributed three phase power
- For Sale: \$1,325,000



The information contained herein has been obtained from sources deemed reliable but has not been verified and no guarantee, warranty or representation, either express or implied, is made with respect to such information. Terms of sale or lease and availability are subject to change or withdrawal without notice.

#### **REGIONAL AERIAL**

## 1.44 ACRES // ZONED E-1 & MUO

1505 112th St SW Everett, WA 98204





MATTHEW P. HENN 425.450.1108 mhenn@kiddermathews.com MATTHEW HAGEN, SIOR 425.283.5782 mhagen@kiddermathews.com **THAD MALLORY, SIOR** 425.362.1410 thad.mallory@ngkf.com