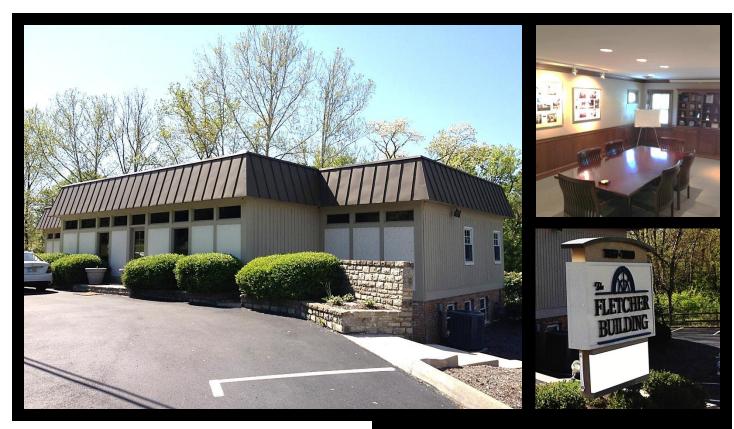

7667 Wooster Pike Cincinnati, Ohio 45227

- \* 350 to 3,550 SF available (<u>floor plan</u>)
- \* Close to the CBD, Mariemont, Kenwood, & Anderson
- \* Utilities and CAM included in rate, excluding cleaning
- \* Completely renovated and beautifully landscaped
- \* Fantastic East side location, excellent visibility
- \* Monument sign with abundant parking
- \* Shared conference and reception areas
- \* No earnings tax