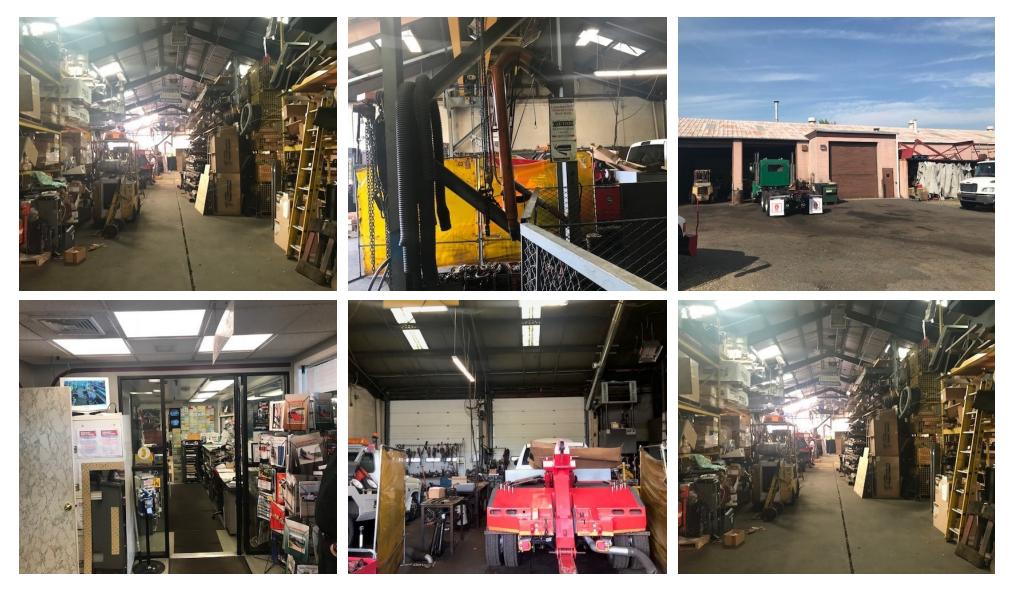

### PROPERTY HIGHLIGHTS

- ±8,300 SF Total Building Size on ±0.92 Acres
- Zoned M-1 General Ind. : R-1B Single Family
- 1 Crane
- 12' 18' Ceiling Heights
- 5 Drive-Ins
- Clear Span Building
- Taxes at \$19,820 (2019)