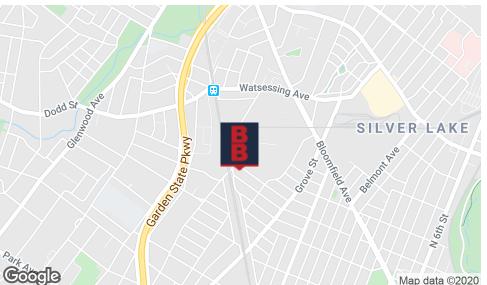

#### LOCATION DESCRIPTION

Less than 1 Mile to Garden State Parkway Approx. 1.4 Miles to I-280 Approx. 4.2 Miles to I-78 and I-95 Approx. 5 Miles to Newark Liberty Airport