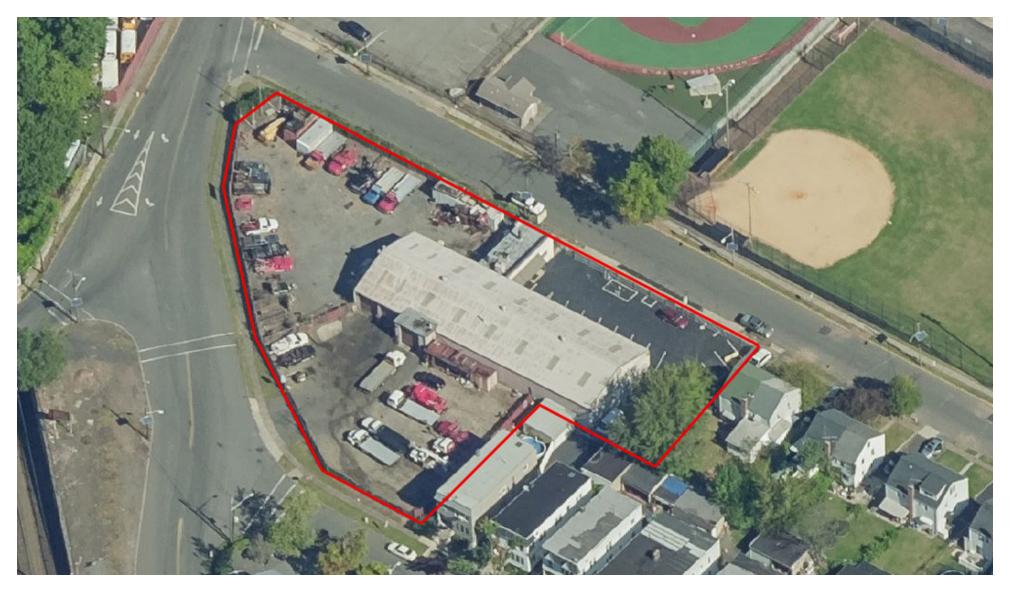

#### **PROPERTY DESCRIPTION**

±8,300 SF Industrial Opportunity

### PROPERTY HIGHLIGHTS

- ±8,300 SF Total Building Size on ±0.92 Acres
- Zoned M-1 General Ind. : R-1B Single Family
- 1 Crane
- 12' 18' Ceiling Heights
- 5 Drive-Ins
- Clear Span Building
- Taxes at \$19,820 (2019)