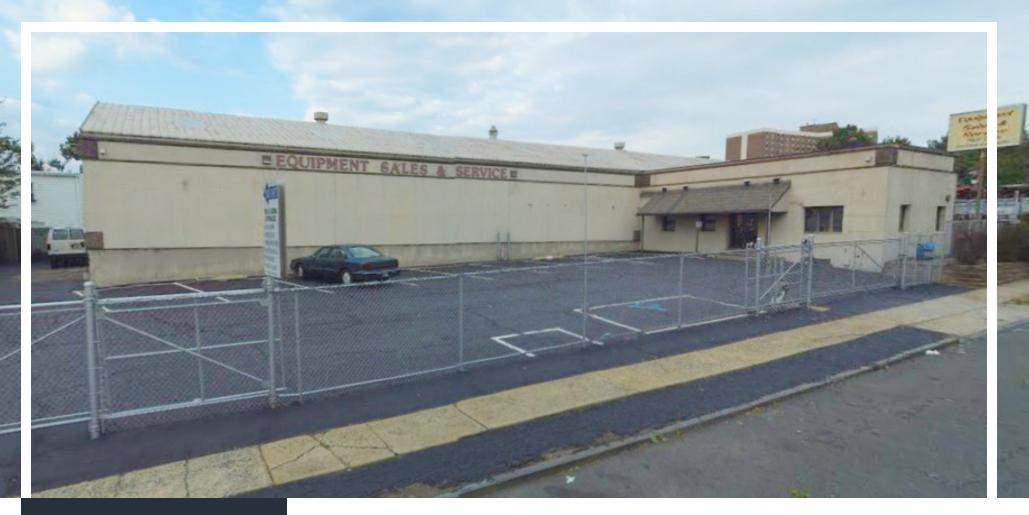

# **±8,300 SF INDUSTRIAL OPPORTUNITY**

152 Floyd Avenue, Bloomfield, NJ 07003

For More Information, Contact

 JASON M. CRIMMINS, CCIM, SIOR
 President
 jmcrimmins@blauberg.com
 973.379.6644 x122

 ALESSANDRO (ALEX) CONTE, CCIM, SIOR
 Executive Vice President
 aconte@blauberg.com
 973.379.6644 x131

#### **PROPERTY DESCRIPTION**

±8,300 SF Industrial Opportunity

### PROPERTY HIGHLIGHTS

- ±8,300 SF Total Building Size on ±0.92 Acres
- Zoned M-1 General Ind. : R-1B Single Family
- 1 Crane
- 12' 18' Ceiling Heights
- 5 Drive-Ins
- Clear Span Building
- Taxes at \$19,820 (2019)