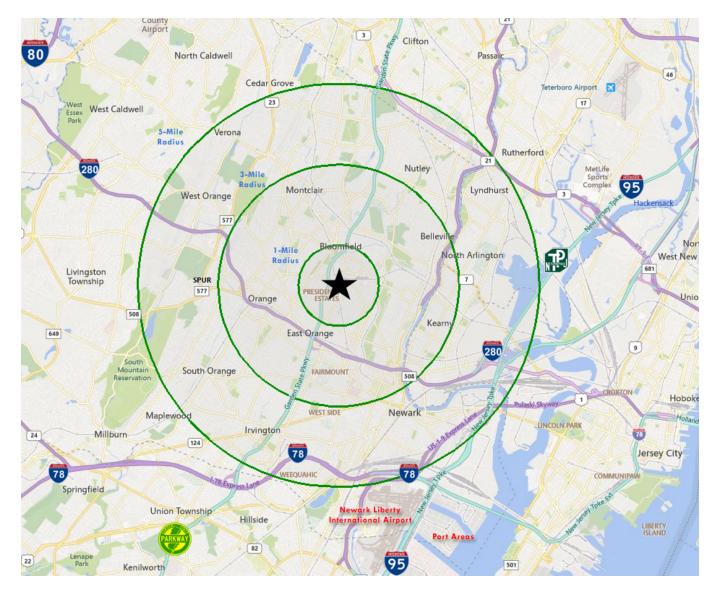

#### LOCATION DESCRIPTION

Less than 1 Mile to Garden State Parkway Approx. 1.4 Miles to I-280 Approx. 4.2 Miles to I-78 and I-95 Approx. 5 Miles to Newark Liberty Airport

# ±8,300 SF INDUSTRIAL OPPORTUNITY

152 Floyd Avenue, Bloomfield, NJ 07003

| Radius                            | 1 Mile   | 3 Mile   | 5 Mile   |
|-----------------------------------|----------|----------|----------|
| Population:                       |          |          |          |
| 2024 Projection                   | 44,165   | 390,966  | 776,052  |
| 2019 Estimate                     | 44,053   | 384,315  | 761,993  |
| 2010 Census                       | 46,639   | 378,162  | 743,625  |
| Growth 2019-2024                  | 0.25%    | 1.73%    | 1.85%    |
| Growth 2010-2019                  | (5.54%)  | 1.63%    | 2.47%    |
| 2019 Population Hispanic Origin   | 16,201   | 133,851  | 214,117  |
| 2019 Population by Race:          |          |          |          |
| White                             | 18,815   | 173,966  | 374,549  |
| Black                             | 21,266   | 178,088  | 321,549  |
| Am. Indian & Alaskan              | 526      | 4,024    | 6,404    |
| Asian                             | 2,094    | 17,716   | 39,281   |
| Hawaiian & Pacific Island         | 95       | 684      | 1,097    |
| Other                             | 1,257    | 9,837    | 19,113   |
| U.S. Armed Forces:                | 2        | 25       | 75       |
| Households:                       |          |          |          |
| 2024 Projection                   | 16,296   | 141,219  | 283,902  |
| 2019 Estimate                     | 16,263   | 138,857  | 278,659  |
| 2010 Census                       | 17,262   | 136,751  | 271,306  |
| Growth 2019 - 2024                | 0.20%    | 1.70%    | 1.88%    |
| Growth 2010 - 2019                | (5.79%)  | 1.54%    | 2.71%    |
| Owner Occupied                    | 5,746    | 45,900   | 107,788  |
| Renter Occupied                   | 10,517   | 92,958   | 170,870  |
| 2019 Avg Household Income         | \$68,961 | \$67,007 | \$78,187 |
| 2019 Med Household Income         | \$53,040 | \$46,764 | \$52,766 |
| 2019 Households by Household Inc: |          |          |          |
| <\$25,000                         | 4,164    | 41,520   | 75,705   |
| \$25,000 - \$50,000               | 3,535    | 31,070   | 58,030   |
| \$50,000 - \$75,000               | 3,019    | 22,664   | 42,482   |
| \$75,000 - \$100,000              | 2,028    | 14,704   | 29,266   |
| \$100,000 - \$125,000             | 1,464    | 10,840   | 22,998   |
| \$125,000 - \$150,000             | 639      | 5,309    | 13,091   |
| \$150,000 - \$200,000             | 905      | 7,049    | 17,631   |
| \$200,000+                        | 510      | 5,701    | 19,456   |