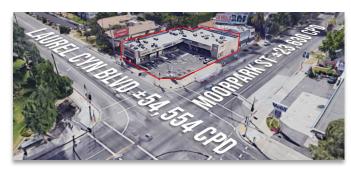

### **AREA AMENITIES**

- Easy access to 101 Freeway and Ventura Blvd.
- Affluent community
- Adjacent neighborhood park

| DEMOS          | 1 mile                      | 3 mile    | 5 mile    |
|----------------|-----------------------------|-----------|-----------|
| Population     | 26,890                      | 220,259   | 608,143   |
| Avg. HH Income | \$137,704                   | \$110,893 | \$104,527 |
| Daytime Pop.   | 22,401                      | 182,115   | 501,650   |
| Traffic Count  | ±78,184 CPD on Intersection |           |           |