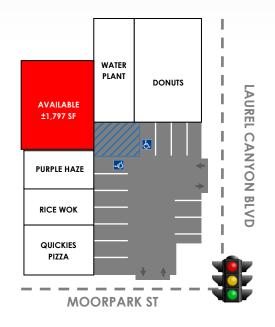

#### **PROPERTY FEATURES**

- Leasing special of \$2.50 per SF for the 1st year of lease
- Shopping center on the corner of Laurel Canyon and Moorpark in Studio City
- Extremely high traffic counts
- Great signalized intersection
- Great visibility
- Signage opportunity
- Parking