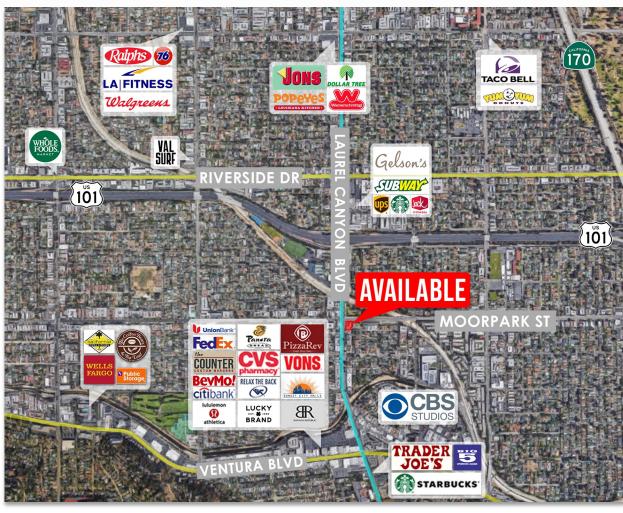

### **AREA AMENITIES**

- Easy access to 101 Freeway and Ventura Blvd.
- Affluent community
- Adjacent neighborhood park

| DEMOS          | 1 mile                      | 3 mile    | 5 mile    |
|----------------|-----------------------------|-----------|-----------|
| Population     | 26,890                      | 220,259   | 608,143   |
| Avg. HH Income | \$137,704                   | \$110,893 | \$104,527 |
| Daytime Pop.   | 22,401                      | 182,115   | 501,650   |
| Traffic Count  | ±78,184 CPD on Intersection |           |           |