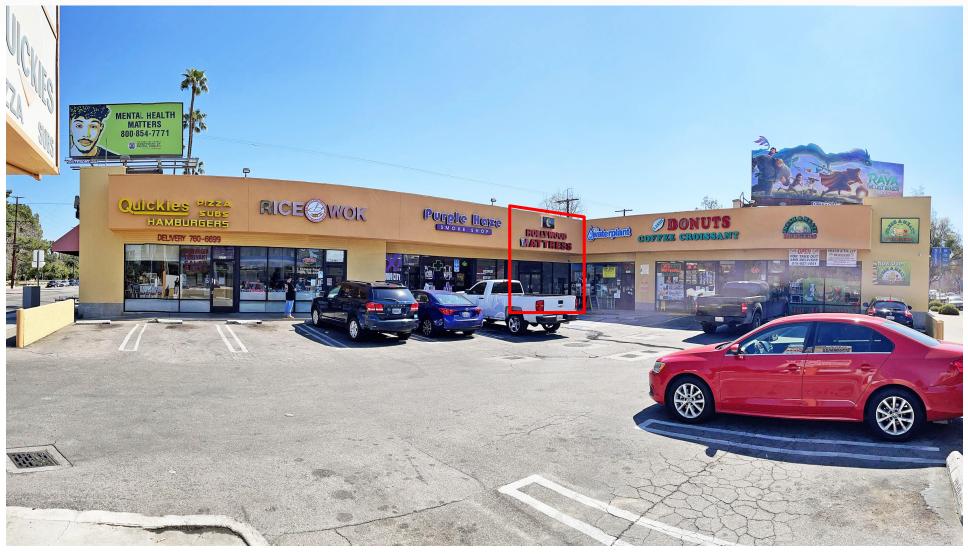

## RETAIL SPACE AVAILABLE ON GREAT SIGNALIZED INTERSECTION IN STUDIO CITY

4356 LAUREL CANYON BLVD, STUDIO CITY, CA 91604

#### **PROPERTY FEATURES**

- Leasing special of \$2.50 per SF for the 1st year of lease
- Shopping center on the corner of Laurel Canyon and Moorpark in Studio City
- Extremely high traffic counts
- Great signalized intersection
- Great visibility
- Signage opportunity
- Parking