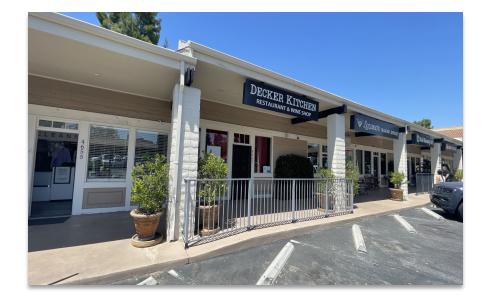

DECKER KITCHEN RESTAURANT & WINE SHOP

4661 Lakeview Canyon Rd., Westlake Village, CA 91361

#### **PROPERTY FEATURES**

- ±1,000 RSF second generation restaurant space
- Current tenant's business assets including FF&E and ABC license available for an additional cost
- Recently remodeled and upgraded premises
- Hood, walk-in refrigeration, bar, tables, seating, and more
- Very rare opportunity in an extremely affluent sub-market
- High profile busy neighborhood center across from Stonehaus and Westlake Village Inn Winery
- Co-tenants include French Florist, UPS Store, Pacific Western Bank, Village Spirit Shoppe, Salon Westlake, Lozano's Diamond Jewelry, Fur Ever Pet Grooming, California Closets and more