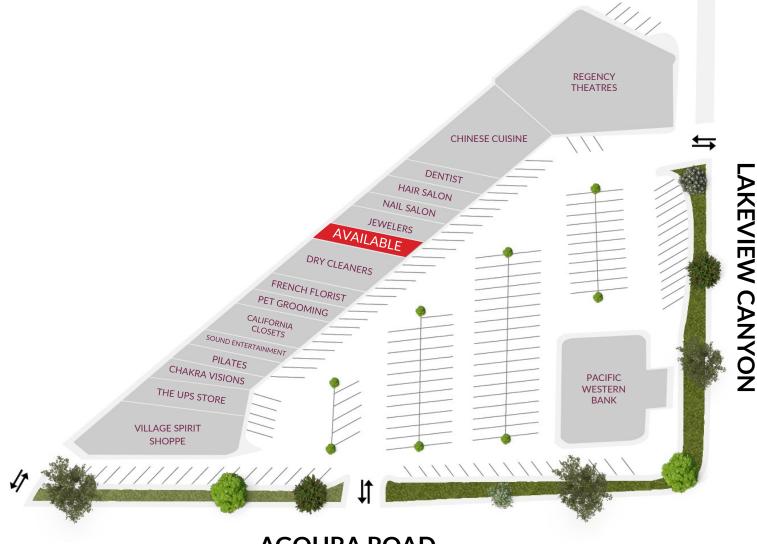

#### **PROPERTY FEATURES**

- ±1,000 RSF second generation restaurant space
- Current tenant's business assets including FF&E and ABC license available for an additional cost
- Recently remodeled and upgraded premises
- Hood, walk-in refrigeration, bar, tables, seating, and more
- Very rare opportunity in an extremely affluent sub-market
- High profile busy neighborhood center across from Stonehaus and Westlake Village Inn Winery
- Co-tenants include French Florist, UPS Store, Pacific Western Bank, Village Spirit Shoppe, Salon Westlake, Lozano's Diamond Jewelry, Fur Ever Pet Grooming, California Closets and more

# AGOURA ROAD