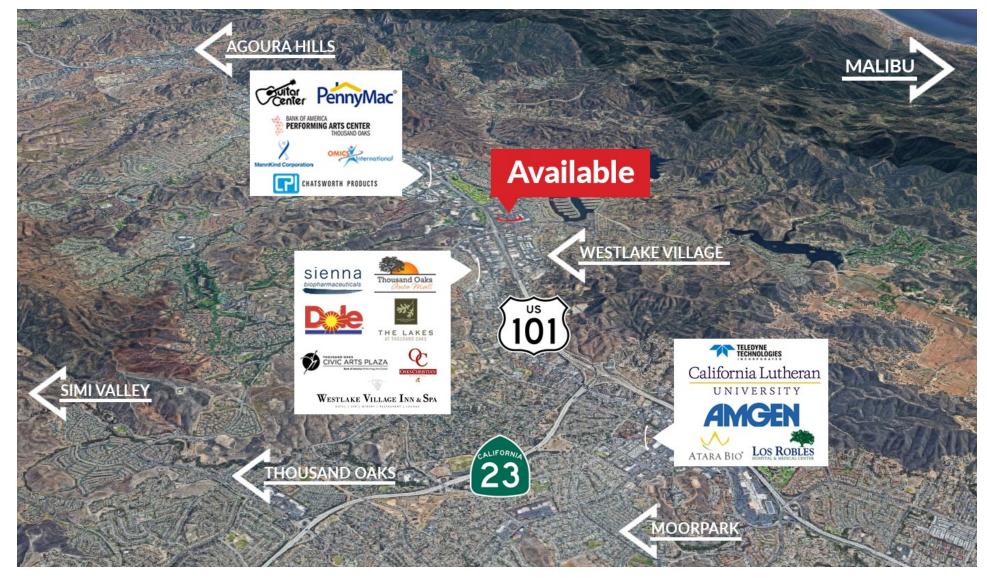

## TOP EMPLOYERS

Amgen Inc. is an American multinational biopharmaceutical company headquartered in Thousand Oaks, California, A biotechnoloay

innovator since 1980, Amgen has grown to be one of the world's leading biotechnology companies, has reached millions of patients around the world. Amgen is an industry leader with 19,200 employees and an annual revenue of \$23.8B.

**Dole Food Company** is an American agricultural multinational corporation headquartered in Westlake Village, California. The company is the largest producer of fruit and vegetables in the world, operating with 74,300 full-time and seasonal

employees who are responsible for over 300 products in their distribution.

California Lutheran California Lutheran University was Founded in UNIVERSITY 1959, California Lutheran University is home to more than 2,804 undergraduate and 1,223 graduate students who come from more than 58 countries and represent a wide variety of faiths. The 225acre campus is home to a wide array of undergraduate programs, including 41 majors and 43 minors.

MannKind Corporation is a biopharmaceutical company focusing on the discovery, development, and commercialization of

therapeutic products for diseases such as diabetes and pulmonary arterial.

The Westlake Village Inn & Spa is a hotel with 156 well-appointed, deluxe accommodations and a special event venue that caters to weddings, birthdays, meetings, and other special occasions. Located halfway

between Santa Barbara and Los Angeles, the 17-acre property hosts various banquet and meeting rooms, outdoor wedding sites, and a vineyard.

Los Robles Hospital & Medical Center is the largest hospital in eastern Ventura County. It is a 321-bed acute care hospital with a level II trauma center. Los Robles Regional Medical Center is a key player in the health care industry.

Atara Biotherapeutics, Inc. is a leading allogeneic T-Cell immunotherapy company pioneering the development of transformative therapies for patients with serious diseases including solid tumors, hematologic cancers and autoimmune diseases.

#### sienna biopharmaceuticals

**Biopharmaceuticals**, Inc. is a clinical-stage Sienna biopharmaceutical company that discovers, develops, and commercializes topical products for medical dermatology and aesthetics markets in North America.

Teledyne Technologies, Inc. is an American industrial TECHNOLOGIES conglomerate who provides geospatial software designed for the hydrographic and marine community. Teledyne Technologies, founded in 1960, is a key player in the industry with 8,970 employees.