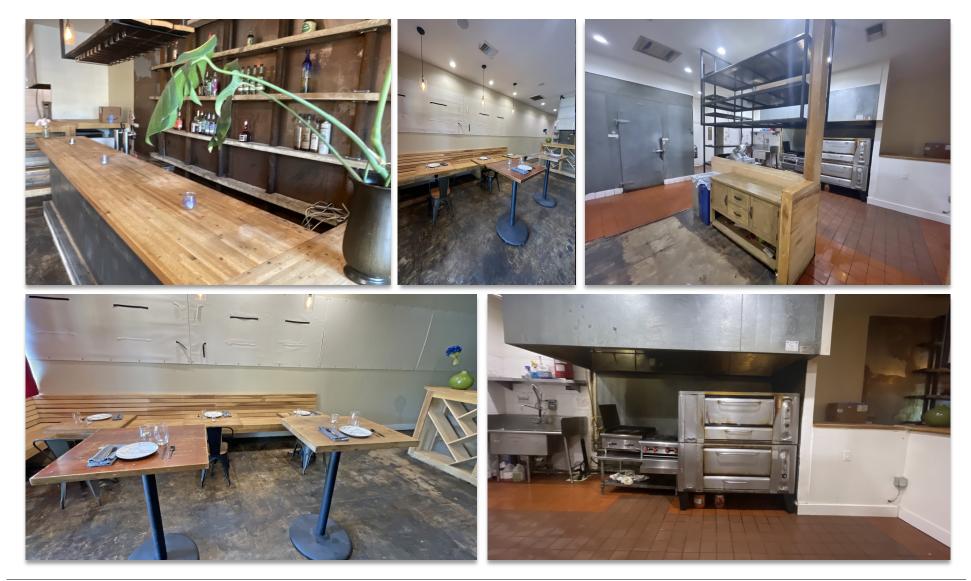

#### **PROPERTY FEATURES**

- ±1,000 RSF second generation restaurant space
- Current tenant's business assets including FF&E and ABC license available for an additional cost
- Recently remodeled and upgraded premises
- Hood, walk-in refrigeration, bar, tables, seating, and more
- Very rare opportunity in an extremely affluent sub-market
- High profile busy neighborhood center across from Stonehaus and Westlake Village Inn Winery
- Co-tenants include French Florist, UPS Store, Pacific Western Bank, Village Spirit Shoppe, Salon Westlake, Lozano's Diamond Jewelry, Fur Ever Pet Grooming, California Closets and more