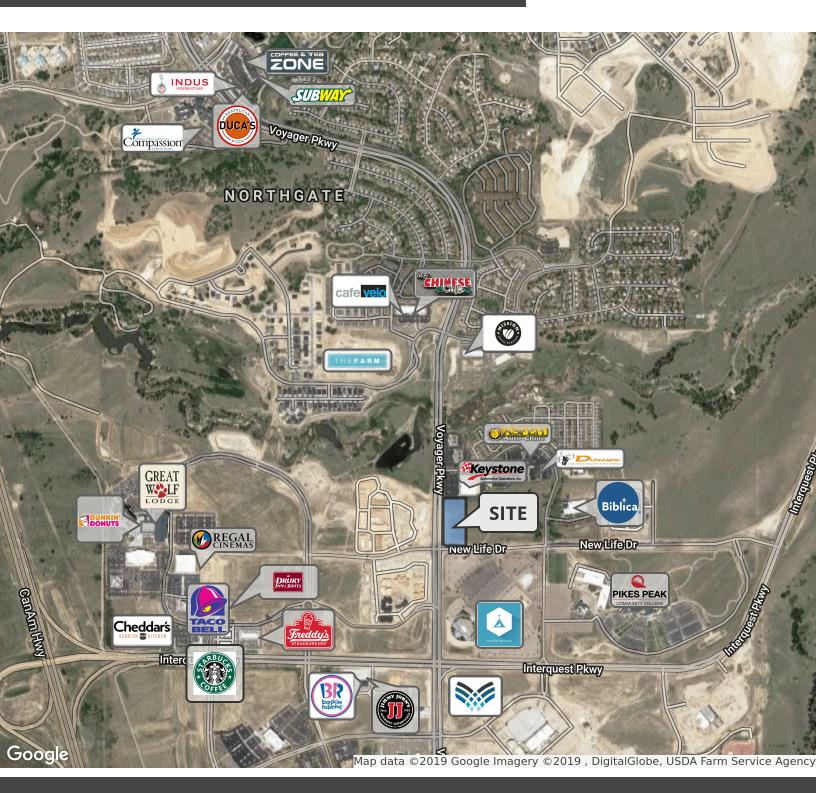

## **FULLY DEVELOPED PAD SITES**

FOR SALE // 11305 Voyager Pkwy, Colorado Springs, CO 80921

**HELEN CAMERON** 

719.309.0973 helen@cameronbutcher.com **SAM CAMERON** 719.309.0972

sam@cameronbutcher.com

CameronButcher Commercial Real Estate PO Box 1415 | Colorado Springs, CO 80901 719.535.0500 | cameronbutcher.com