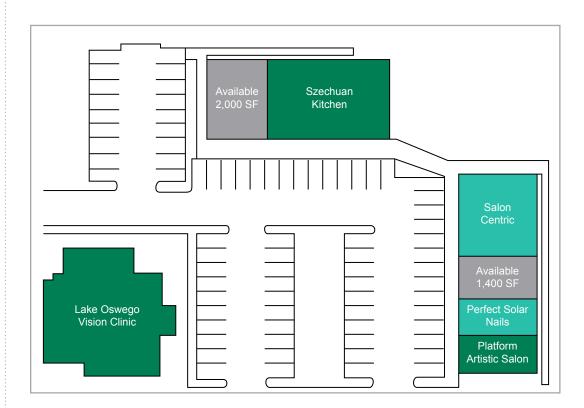

#### LOCATION

Conveniently located on Boones Ferry Road at north entrance to Lake Grove

AVAILABLE SPACES: 2,000 square feet 1,400 square feet

**RATE:** \$22.50/SF NNN

**PARKING:** 5/1000

AVAILABLE: Immediately