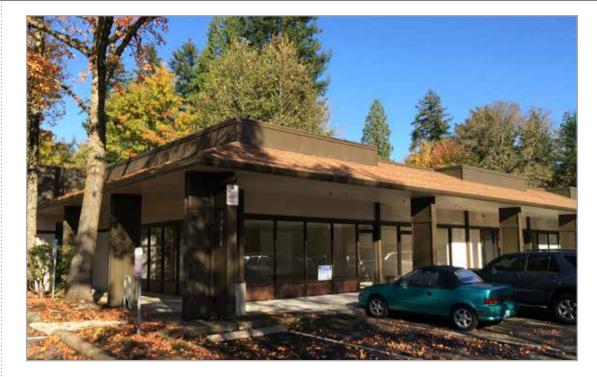

# LAKE GROVE CENTER RETAIL/SERVICE/OFFICE

15450 SW BOONES FERRY ROAD :: LAKE OSWEGO, OR 97035

#### LOCATION

Conveniently located on Boones Ferry Road at north entrance to Lake Grove

AVAILABLE SPACES: 2,000 square feet 1,400 square feet

**RATE:** \$22.50/SF NNN

**PARKING:** 5/1000

AVAILABLE: Immediately