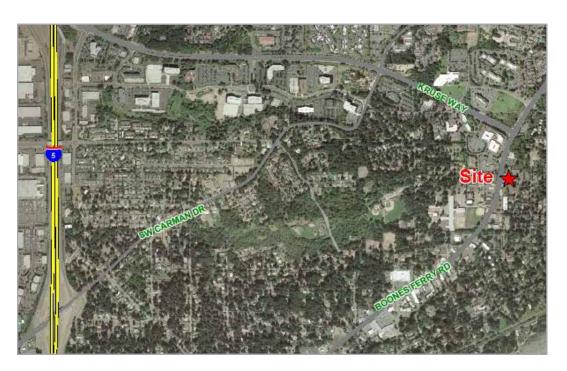

#### LOCATION

Conveniently located on Boones Ferry Road at north entrance to Lake Grove

AVAILABLE SPACES: 2,000 square feet 1,400 square feet

**RATE:** \$22.50/SF NNN

**PARKING:** 5/1000

AVAILABLE: Immediately

#### TRAFFIC COUNT:

20,625 cars per day