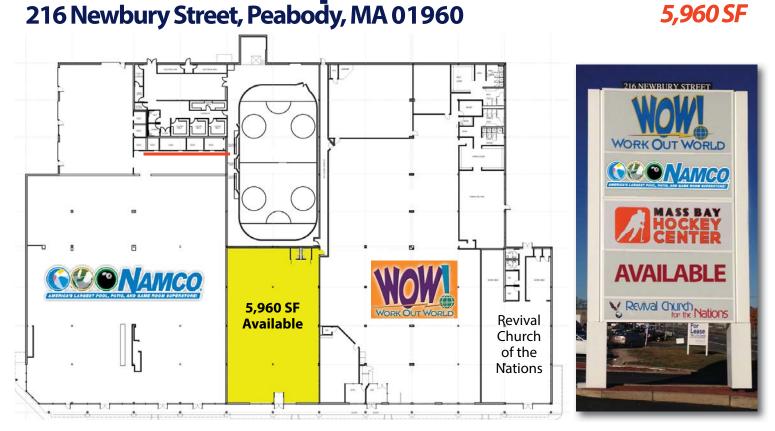

# Route 1 Marketplace 216 Newbury Street, Peabody, MA 01960

# **PROJECT INFORMATION**

AVAILABLE SPACE PARKING TRAFFIC COUNT 5,960 sf available Ample 43,200 ADT