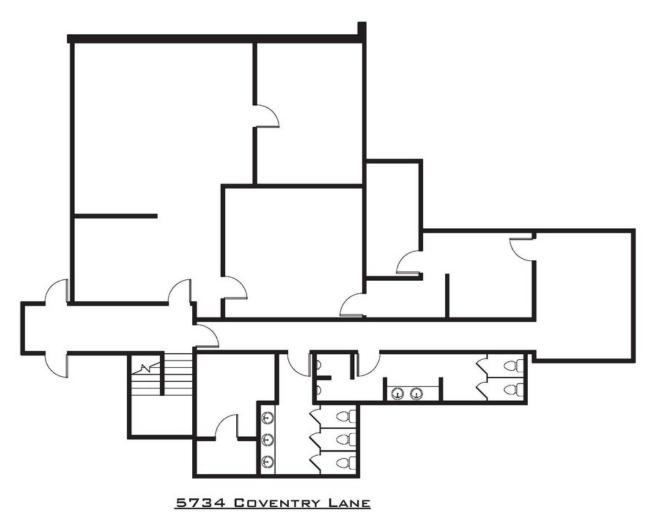

Y

Suite 5734 LL 2,211 SF - \$11.00 SF/yr
Suite 5726 LL 560 SF - \$11.00 SF/yr
Lease Type Full Service
Date Available Immediately

#### **FINANCIAL RESPONSIBILITIES**

Utilities Landlord **Property Taxes** Landlord Fire & Extended Coverage Insurance Landlord Lawn & Snow Landlord Maintenance & Repairs Landlord Common Area Maintenance Landlord Roof & Structure Landlord **Janitorial** Tenant Phone & Internet Tenant

#### TRANSPORTATION/PARKING

Major Road Nearest Site

Distance to I-69

Less than 1/2 Mile
Distance to FW International Airport

Parking Lot

Parking Spaces

US Hwy. 24/Jefferson Blvd.

Less than 1/2 Mile

Payed

Payed

Payed



# **5734 COVENTRY LANE**







JOY NEUENSCHWANDER, CPM

### FLOOR PLAN 5726 LOWER LEVEL





JOY NEUENSCHWANDER, CPM

### FLOOR PLAN 5734 COVENTRY LANE







JOY NEUENSCHWANDER, CPM

# **LOCATION MAPS**







JOY NEUENSCHWANDER, CPM

### **DEMOGRAPHICS MAP**



| POPULATION                           | 1 MILE              | 3 MILES               | 5 MILES               |
|--------------------------------------|---------------------|-----------------------|-----------------------|
| TOTAL POPULATION                     | 4,320               | 26,844                | 51,142                |
| MEDIAN AGE                           | 37.8                | 40.2                  | 38.7                  |
| MEDIAN AGE (MALE)                    | 37.5                | 39.1                  | 37.5                  |
| MEDIAN AGE (FEMALE)                  | 38.1                | 40.9                  | 39.3                  |
|