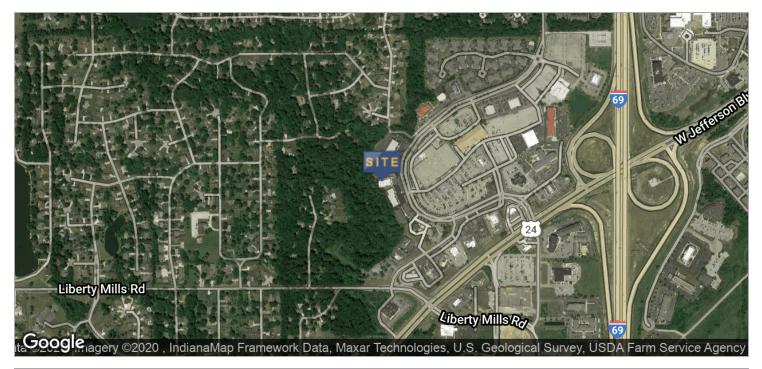

LL 560 SF - \$11.00 SF/yr
Lease Type Full Service
Date Available Immediately

#### **FINANCIAL RESPONSIBILITIES**

Utilities Landlord **Property Taxes** Landlord Fire & Extended Coverage Insurance Landlord Lawn & Snow Landlord Maintenance & Repairs Landlord Common Area Maintenance Landlord Roof & Structure Landlord **Janitorial** Tenant Phone & Internet Tenant

#### TRANSPORTATION/PARKING

Major Road Nearest Site

Distance to I-69

Less than 1/2 Mile
Distance to FW International Airport

Parking Lot

Parking Spaces

US Hwy. 24/Jefferson Blvd.

Less than 1/2 Mile

Payed

Payed

Payed



# **5734 COVENTRY LANE**







JOY NEUENSCHWANDER, CPM

### FLOOR PLAN 5726 LOWER LEVEL





JOY NEUENSCHWANDER, CPM

### FLOOR PLAN 5734 COVENTRY LANE







JOY NEUENSCHWANDER, CPM

# **LOCATION MAPS**







JOY NEUENSCHWANDER, CPM

### **DEMOGRAPHICS MAP**



| POPULATION                           | 1 MILE              | 3 MILES               | 5 MILES               |
|--------------------------------------|---------------------|-----------------------|-----------------------|
| TOTAL POPULATION                     | 4,320               | 26,844                | 51,142                |
| MEDIAN AGE                           | 37.8                | 40.2                  | 38.7                  |
| MEDIAN AGE (MALE)                    | 37.5                | 39.1                  | 37.5                  |
| MEDIAN AGE (FEMALE)                  | 38.1                | 40.9                  | 39.3                  |
|                                      |                     |