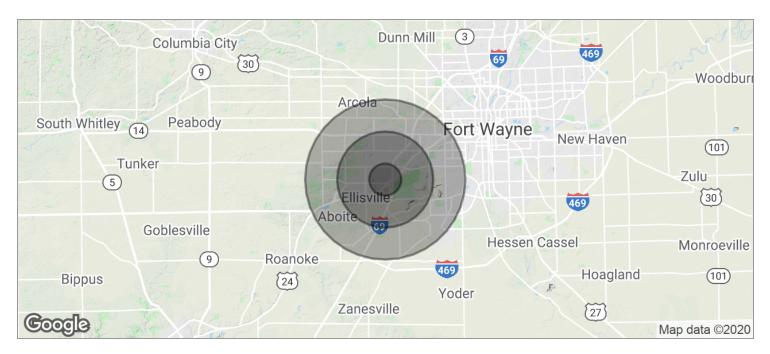

#### **POPULATION DEMOGRAPHICS**

 1 Mile
 4,320

 3 Miles
 26,844

 5 Miles
 51,142

### **DEMOGRAPHICS MAP**

| POPULATION                           | 1 MILE              | 3 MILES               | 5 MILES               |
|--------------------------------------|---------------------|-----------------------|-----------------------|
| TOTAL POPULATION                     | 4,320               | 26,844                | 51,142                |
| MEDIAN AGE                           | 37.8                | 40.2                  | 38.7                  |
| MEDIAN AGE (MALE)                    | 37.5                | 39.1                  | 37.5                  |
| MEDIAN AGE (FEMALE)                  | 38.1                | 40.9                  | 39.3                  |
|                                      |                     |                       |                       |
| HOUSEHOLDS & INCOME                  | 1 MILE              | 3 MILES               | 5 MILES               |
| HOUSEHOLDS & INCOME TOTAL HOUSEHOLDS | <b>1 MILE</b> 1,730 | <b>3 MILES</b> 10,390 | <b>5 MILES</b> 19,330 |
|                                      |                     |                       |                       |
| TOTAL HOUSEHOLDS                     | 1,730               | 10,390                | 19,330                |