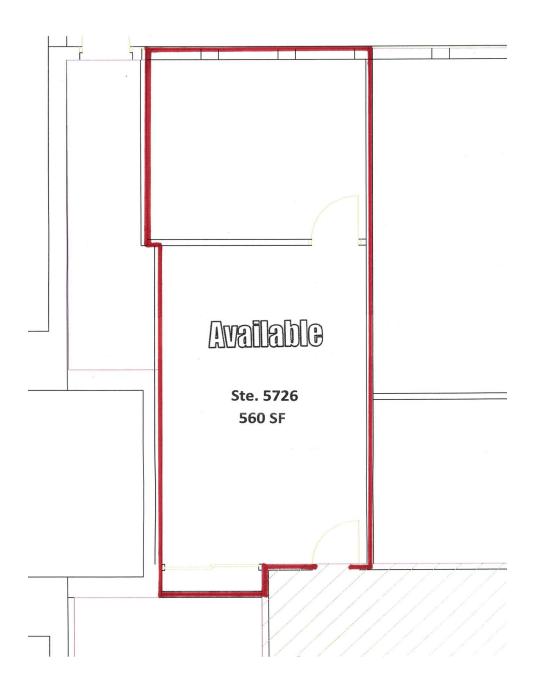

#### PRICE/AVAILABILITY

Suite 5734 LL 2,211 SF - \$11.00 SF/yr
Suite 5726 LL 560 SF - \$11.00 SF/yr
Lease Type Full Service
Date Available Immediately

### FLOOR PLAN 5726 LOWER LEVEL

JOY NEUENSCHWANDER, CPM