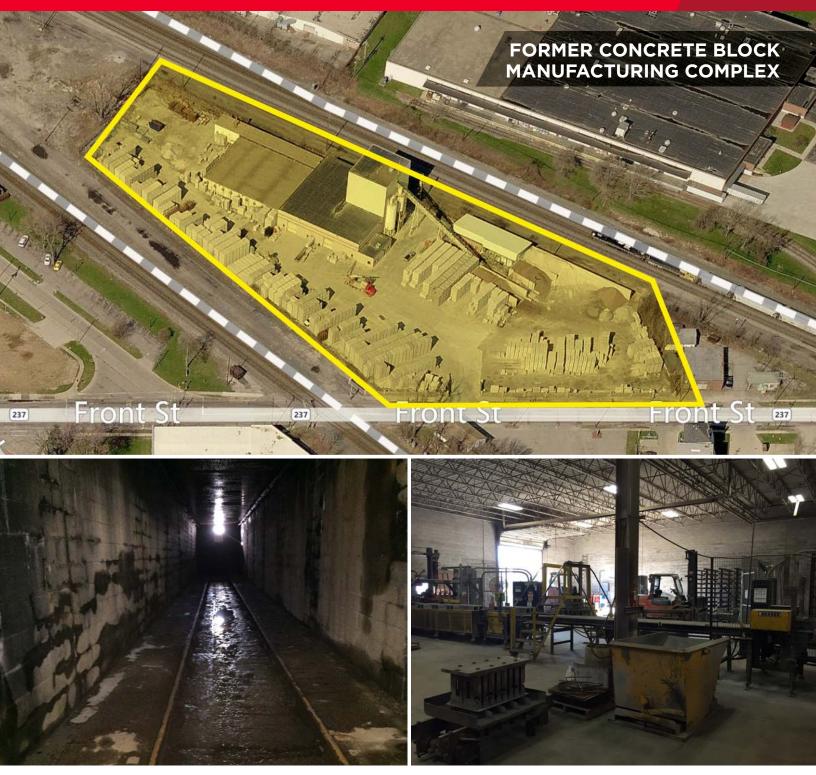

## **Property Highlights**

- 22,170 SF former concrete block manufacturing complex consisting of a 675 SF office area, 10,730 SF manufacturing area primarily 18' clear with a raised section 57' clear and a 10,765 SF warehouse with 10 (ten) kilns for baking the concrete block.
- Property is situated on 3.56 acres all of which is concrete or other hard pan surface.
- Deed Restriction to prevent operating the property as a concrete products plant, asphalt, or ready mix/precast plant.

## **PROPERTY SPECIFICATIONS**

| BUILDING SF       | 22,170 SF        | HEAT             | Co Ray Vac                              |
|-------------------|------------------|------------------|-----------------------------------------|
| WAREHOUSE SF      | 21,495 SF        | AIR-CONDITIONING | HVAC - Office                           |
| OFFICE SF         | 675 SF           | CEILING HEIGHT   | 10', 14', 18', 57'                      |
| ACRES             | 3.56 acres       | POWER            | 800A / 480V / 3P                        |
| CONSTRUCTED       | 1998             | SPRINKLER        | No                                      |
| CONSTRUCTION TYPE | Split Face Block | DRIVE-IN DOORS   | Three (3); 2 - 12' x 14'; 1 - 10' x 12' |
| DECK TYPE         | Metal            | SALE PRICE       | \$775,000.00                            |
| LIGHTING          | Fluorescent      |                  |                                         |