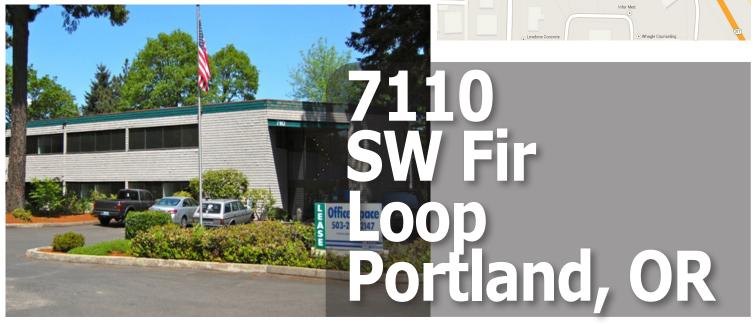

# Fir Loop Plaza 7110 SW Fir Loop Tigard, OR

#### **Office Space**

Fir Loop Plaza is a two-story office building located in a quiet, park-like setting within the Tigard Triangle. The building features abundant free parking, elevator served, and easy access to I-5 and Highway 217.