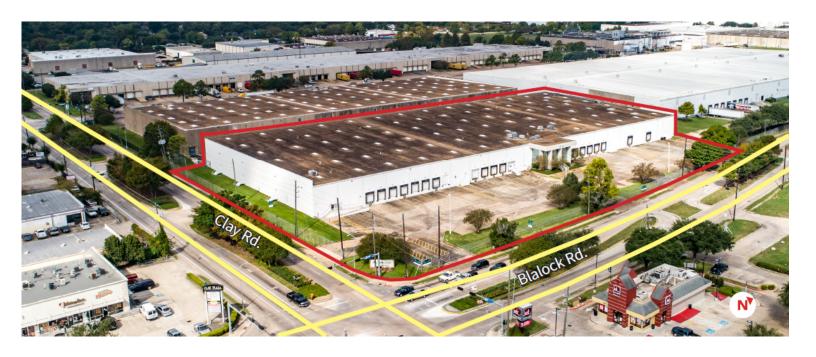

### Prologis Blalock 2

4301 Blalock Road Houston, TX 77041 USA

### **LOCATION**

- Excellent access at the intersection of Clay and Blalock
- Positioned in the heart of the Northwest Submarket with convenient access to Houston's major thoroughfares:
  - » Hempstead Hwy 1 mile
  - » Hwy 290 & Beltway 8 2 miles
  - » I-10 3.5 miles
  - » Loop 610 6 miles

### **FACILITY**

- 135,000 SF available
- 10,992 SF of office including mezzanine space
- 24' clear height
- 20 dock-high doors with 15 levelers
- 40' x 40' column spacing