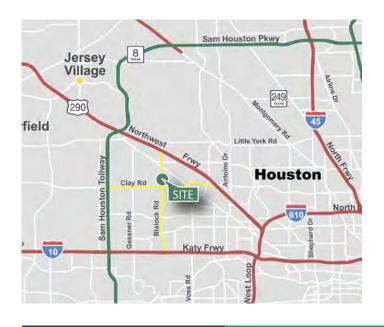

### **LOCATION**

- Excellent access at the intersection of Clay and Blalock
- Positioned in the heart of the Northwest Submarket with convenient access to Houston's major thoroughfares:
  - » Hempstead Hwy 1 mile
  - » Hwy 290 & Beltway 8 2 miles
  - » I-10 3.5 miles
  - » Loop 610 6 miles