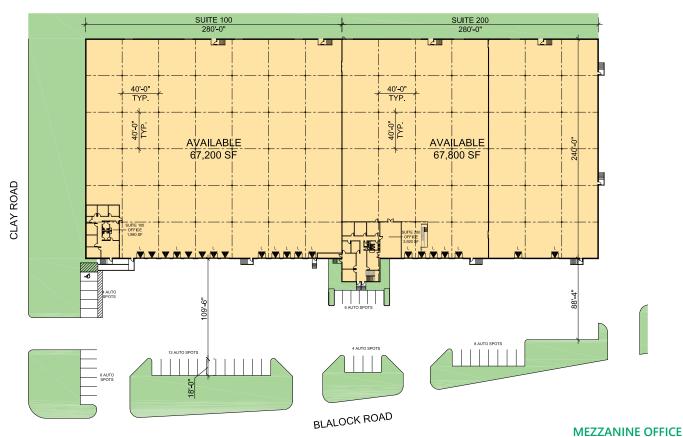

### **FACILITY**

- 135,000 SF available
- 10,992 SF of office including mezzanine space
- 24' clear height
- 20 dock-high doors with 15 levelers
- 40' x 40' column spacing