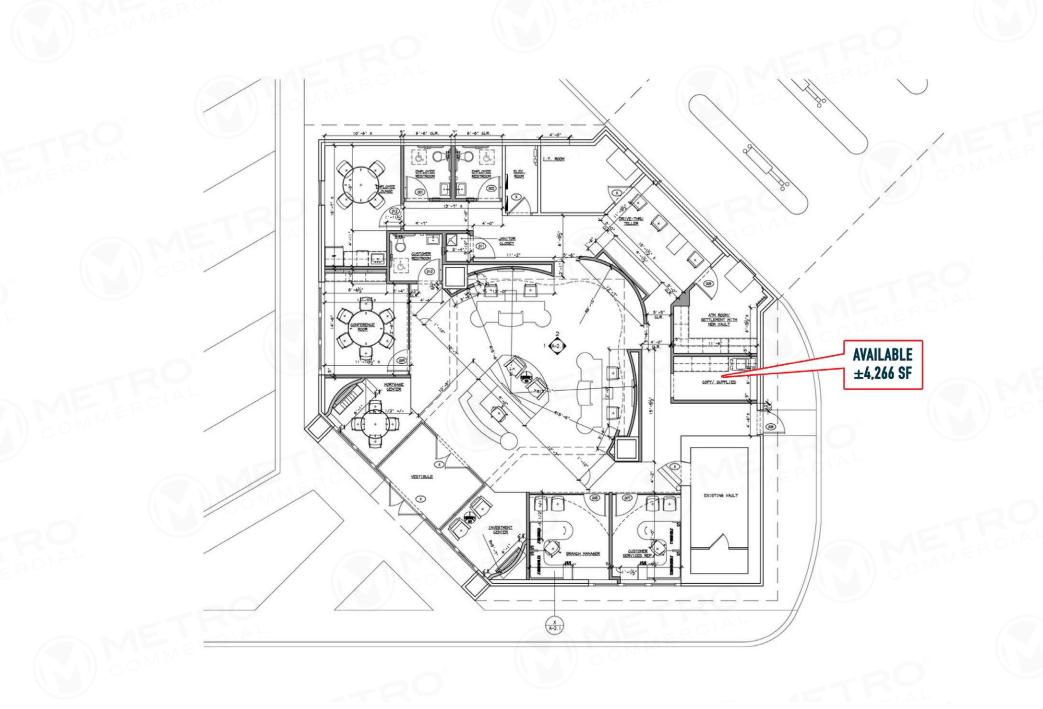

# **1201 N. CHURCH STREET** MOORESTOWN, NJ

#### ±4,266 SF AVAILABLE FOR SALE



## get in touch.

#### ALESSANDRO RANDAZZO

office 856.866.1900 direct 856.222.3014 arandazzo@metrocommercial.com

### **KJ KULIK**

office 856.866.1900 direct 856.222.3012 kkulik@metrocommercial.com

MetroCommercial.com | PHILADELPHIA, PA | PLYMOUTH MEETING, PA | MOUNT LAUREL, NJ | NAPLES, FL

METRO<sup>®</sup>

**REAL ESTATE, INC.** 



e information and images contained herein are from sources deemed reliable. However, Metro Commercial Real Estate, Inc. makes no representation whatsoever as to their accuracy or authenticity. Images shown may be modified for illustrative purposes. Images may be out-of-date and not current. 12.17.15







The information and images contained herein are from sources deemed reliable. However, Metro Commercial Real Estate, Inc. makes no representation whatsoever as to their accuracy or authenticity. Images shown may be modified for illustrative purposes. Images may be out-of-date and not current. 12.17.19







#### information and images contained herein are from sources deemed reliable. However, Metro Commercial Real Estate, Inc. makes no representation whatsoever as to their accuracy o