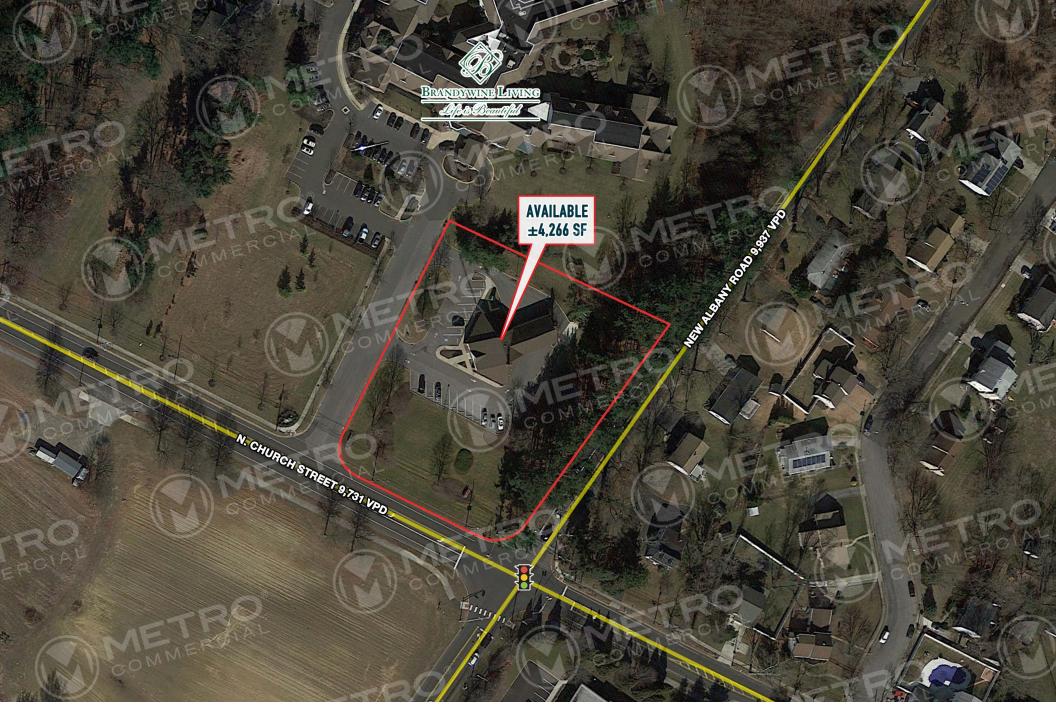

# **1201 N. CHURCH STREET** MOORESTOWN, NJ

#### ±4,266 SF AVAILABLE FOR SALE



## get in touch.

#### ALESSANDRO RANDAZZO

office 856.866.1900 direct 856.222.3014 arandazzo@metrocommercial.com

### **KJ KULIK**

office 856.866.1900 direct 856.222.3012 kkulik@metrocommercial.com

MetroCommercial.com | PHILADELPHIA, PA | PLYMOUTH MEETING, PA | MOUNT LAUREL, NJ | NAPLES, FL

METRO<sup>®</sup>

**REAL ESTATE, INC.** 



e information and images contained herein are from sources deemed reliable. However, Metro Commercial Real Estate, Inc. makes no representation whatsoever as to their accuracy or authenticity. Images shown may be modified for illustrative purposes. Images may be out-of-date and not current. 12.17.15







The information and images contained herein are from sources deemed reliable. However, Metro Commercial Real Estate, Inc. makes no representation whatsoever as to their accuracy or authenticity. Images shown may be modified for illustrative purposes. Images may be out-of-date and not current. 12.17.19







#### information and images contained herein are from sources deemed reliable. However, Metro Commercial Real Estate, Inc. makes no representation whatsoever as to their accuracy or authenticity. Images shown may be modified for illustrative purposes. Images may be out-of-date and not current. 12.1







The information and images contained herein are from sources deemed reliable. However, Metro Commercial Real Estate, Inc. makes no representation whatsoever as to their accuracy or