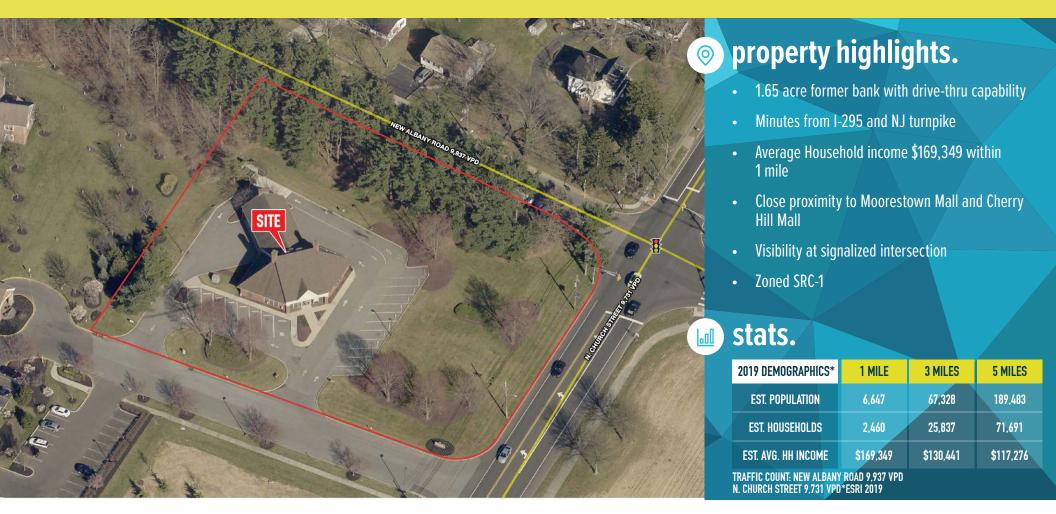

# **1201 N. CHURCH STREET** MOORESTOWN, NJ

#### ±4,266 SF AVAILABLE FOR SALE



## get in touch.

#### ALESSANDRO RANDAZZO

office 856.866.1900 direct 856.222.3014 arandazzo@metrocommercial.com

### **KJ KULIK**

office 856.866.1900 direct 856.222.3012 kkulik@metrocommercial.com

MetroCommercial.com | PHILADELPHIA, PA | PLYMOUTH MEETING, PA | MOUNT LAUREL, NJ | NAPLES, FL

METRO<sup>®</sup>

**REAL ESTATE, INC.** 



e information and images contained herein are from sources deemed reliable. However, Metro Commercial Real Estate, Inc. makes no representation whatsoever as to their accuracy or authenticity. Images shown may be modified for illustrative purposes. Images may be out-of-date and not current. 12.17.15







The information and images contained herein are from sources deemed reliable. However, Metro Commercial Real Estate, Inc. makes no representation wha