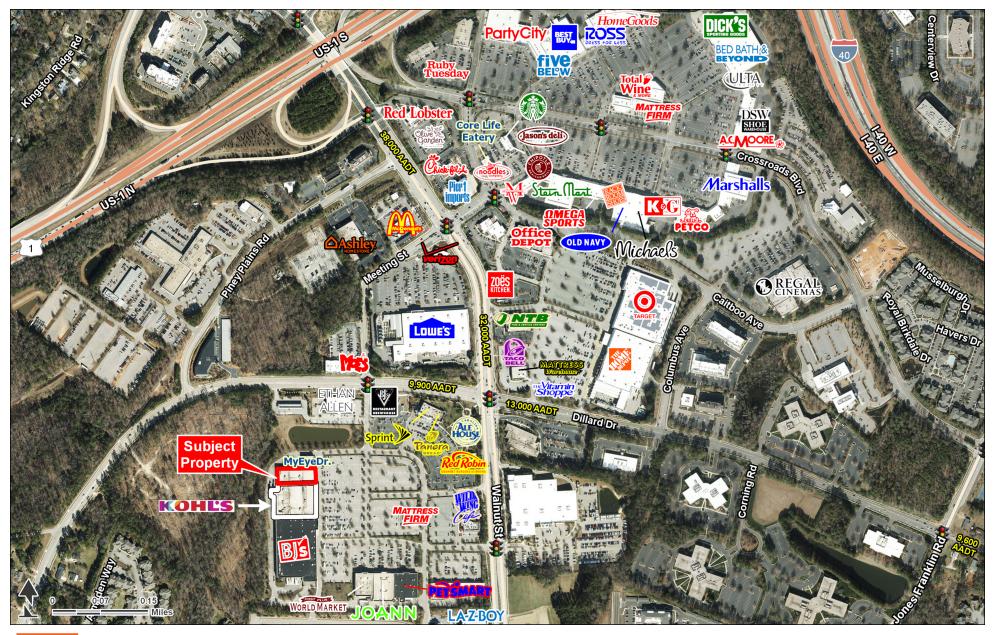

Cary, NC 27518 | 2350 Walnut Street | Walnut St & Dillard Dr | #465

- Located in the dominant Super Regional Shopping district on Cary, at the intersection of US 1 and I-440.
- 176,000 AADT at the Walnut Street US 1 interchange
- · Co-Tenants include BJ's Wholesale, Joann Fabrics, PetSmart, Cost Plus World Market, Panera Bread. and others.
- Other retailers in immediate area include: Lowes, Home Depot, REI, Michaels. Marshalls, DSW, Best Buy, Bed Bath and Beyond, Dicks Sporting Goods, and HomeGoods.

#### AREA ANCHORS

Cary, NC 27518 | 2350 Walnut Street | Walnut St & Dillard Dr | #465

Cary, NC 27518 | 2350 Walnut Street | Walnut St & Dillard Dr | #465

Cary, NC 27518 | 2350 Walnut Street | Walnut St & Dillard Dr | #465