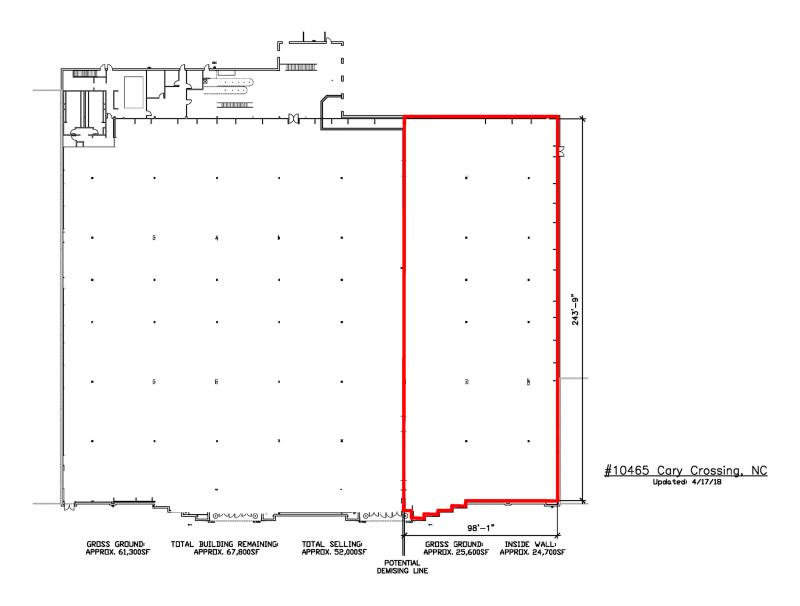

| TRAFFIC COUNTS |              |
|----------------|--------------|
| Highway 1      | 138,000 AADT |
| Walnut St      | 38,000 AADT  |
|                |              |

**AVAILABLE SF:** 

24,700 SF

FRONTAGE:

**APPROX 98'1"** 

**ZONING:** 

**COMMERCIAL** 

RATES:

CALL FOR DETAILS