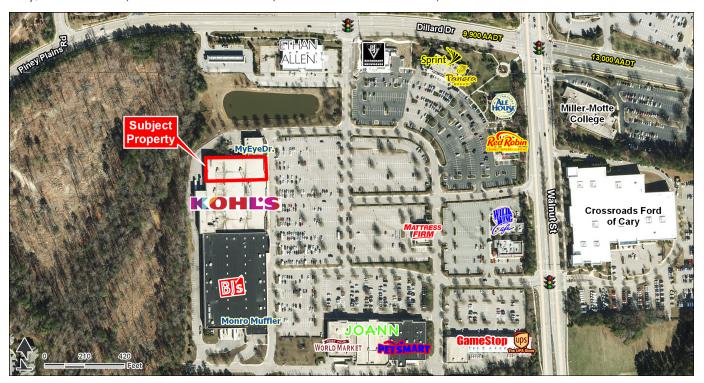

Cary, NC 27518 | 2350 Walnut Street | Walnut St & Dillard Dr | #465

- Located in the dominant Super Regional Shopping district on Cary, at the intersection of US 1 and I-440.
- 176,000 AADT at the Walnut Street US 1 interchange
- · Co-Tenants include BJ's Wholesale, Joann Fabrics, PetSmart, Cost Plus World Market, Panera Bread. and others.
- Other retailers in immediate area include: Lowes, Home Depot, REI, Michaels. Marshalls, DSW, Best Buy, Bed Bath and Beyond, Dicks Sporting Goods, and HomeGoods.