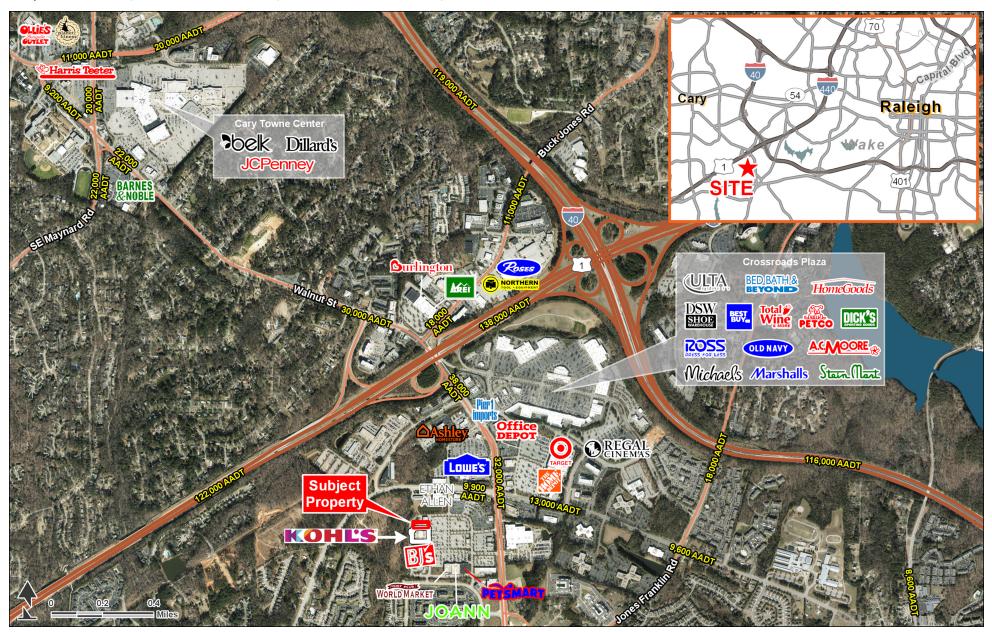

Cary, NC 27518 | 2350 Walnut Street | Walnut St & Dillard Dr | #465

- Located in the dominant Super Regional Shopping district on Cary, at the intersection of US 1 and I-440.
- 176,000 AADT at the Walnut Street US 1 interchange
- · Co-Tenants include BJ's Wholesale, Joann Fabrics, PetSmart, Cost Plus World Market, Panera Bread. and others.
- Other retailers in immediate area include: Lowes, Home Depot, REI, Michaels. Marshalls, DSW, Best Buy, Bed Bath and Beyond, Dicks Sporting Goods, and HomeGoods.

#### AREA ANCHORS

Cary, NC 27518 | 2350 Walnut Street | Walnut St & Dillard Dr | #465

Cary, NC 27518 | 2350 Walnut Street | Walnut St & Dillard Dr | #465

Cary, NC 27518 | 2350 Walnut Street | Walnut St & Dillard Dr | #465