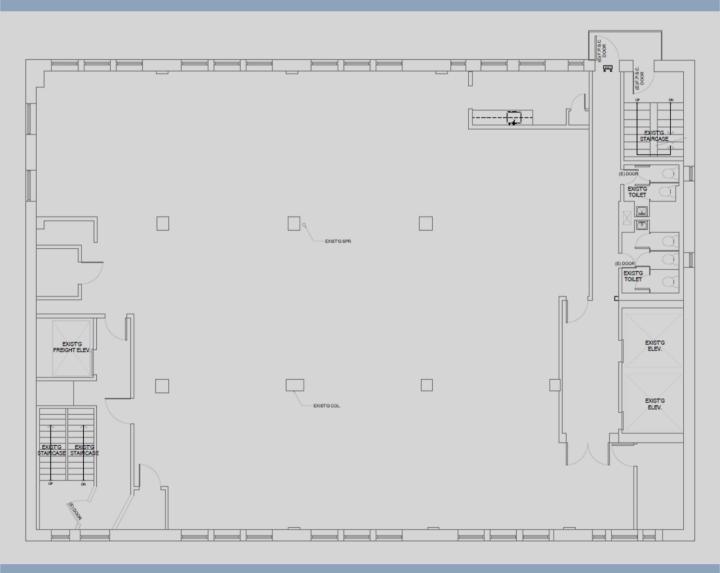

0 SF - Divisible

| AREA: | 3,800 - 7,600 SF |
|-------|------------------|
|       | Unit A: 3,800 SF |
|       | Unit B: 3,800 SF |
|       |                  |

- POSSESSION: Immediate
- **RENTAL RATE:** Upon Request

### TERM: Negotiable

#### **PROPERTY FEATURES:**

- Full floor identity
- Located within walking distance to Penn Station steps from Subway
- Tenant controlled A/C
- Bright space with windows on three sides
- Renovated Lobby and elevators

### For more information contact:

Patrick J. Gardner 646.924.0017 pg@jwburkeandco.com Lena D. Roth 646.924.0003 Ir@jwburkeandco.com

# 115 West 29th Street

Between Sixth & Seventh Avenues





## 115 West 29th Street

Between Sixth & Seventh Avenues









7<sup>TH</sup> FLOOR – AS BUILT





### 7<sup>TH</sup> FLOOR – OPEN LAYOUT