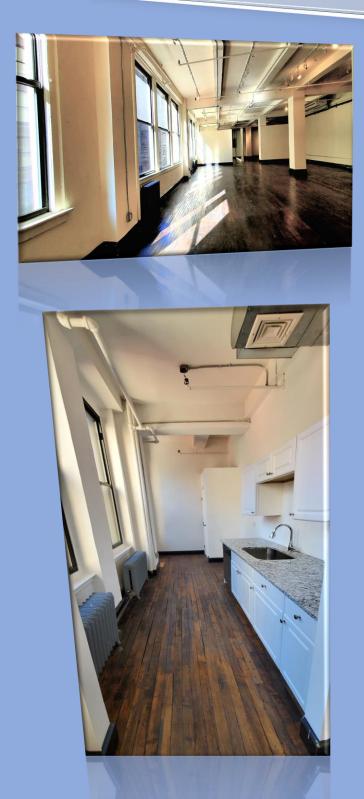

ENTIRE 7<sup>TH</sup> FLOOR – 7,600 SF - Divisible

| AREA: | 3,800 - 7,600 SF |
|-------|------------------|
|       | Unit A: 3,800 SF |
|       | Unit B: 3,800 SF |
|       |                  |

- POSSESSION: Immediate
- **RENTAL RATE:** Upon Request

### TERM: Negotiable

#### **PROPERTY FEATURES:**

- Full floor identity
- Located within walking distance to Penn Station steps from Subway
- Tenant controlled A/C
- Bright space with windows on three sides
- Renovated Lobby and elevators

### For more information contact:

Patrick J. Gardner 646.924.0017 pg@jwburkeandco.com Lena D. Roth 646.924.0003 Ir@jwburkeandco.com

# 115 West 29th Street

Between Sixth & Seventh Avenues





## 115 West 29th Street

Between Sixth & Seventh Avenues









7<sup>TH</sup> FLOOR – AS BUILT





### 7<sup>TH</sup> FLOOR – OPEN LAYOUT