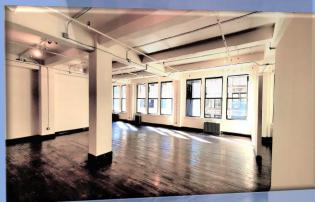

#### **PROPERTY FEATURES:**

- Full floor identity
- Located within walking distance to Penn Station steps from Subway
- Tenant controlled A/C
- Bright space with windows on three sides
- Renovated Lobby and elevators