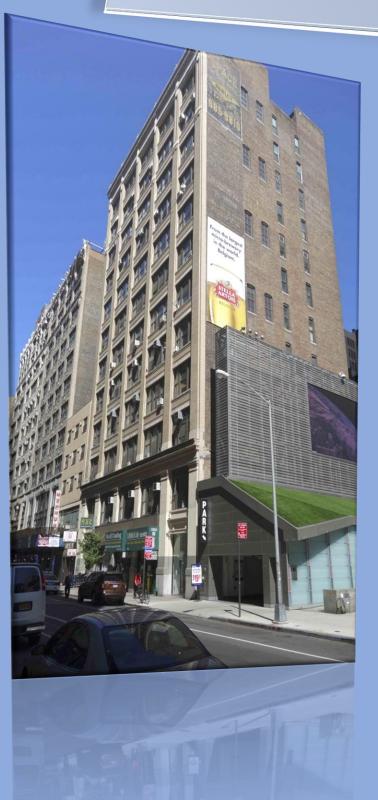

ENTIRE 7<sup>TH</sup> FLOOR – 7,600 SF - Divisible

| AREA: | 3,800 - 7,600 SF |
|-------|------------------|
|       | Unit A: 3,800 SF |
|       | Unit B: 3,800 SF |
|       |                  |

- POSSESSION: Immediate
- **RENTAL RATE:** Upon Request

### TERM: Negotiable

#### **PROPERTY FEATURES:**

- Full floor identity
- Located within walking distance to Penn Station steps from Subway
- Tenant controlled A/C
- Bright space with windows on three sides
- Renovated Lobby and elevators

### For more information contact:

Patrick J. Gardner 646.924.0017 pg@jwburkeandco.com Lena D. Roth 646.924.0003 Ir@jwburkeandco.com

# 115 West 29th Street

Between Sixth & Seventh Avenues





## 115 West 29th Street

Between Sixth & Seventh Avenues









7<sup>TH</sup> FLOOR – AS BUILT





### 7<sup>TH</sup> FLOOR – OPEN LAYOUT