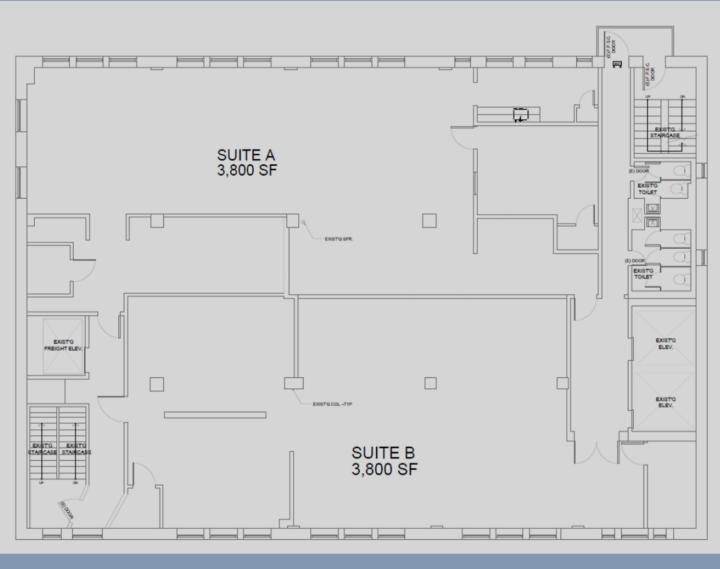

ENTIRE 7<sup>TH</sup> FLOOR – 7,600 SF - Divisible

| AREA: | 3,800 - 7,600 SF |
|-------|------------------|
|       | Unit A: 3,800 SF |
|       | Unit B: 3,800 SF |
|       |                  |

- POSSESSION: Immediate
- **RENTAL RATE:** Upon Request

## 115 West 29th Street

Between Sixth & Seventh Avenues

7<sup>TH</sup> FLOOR – AS BUILT