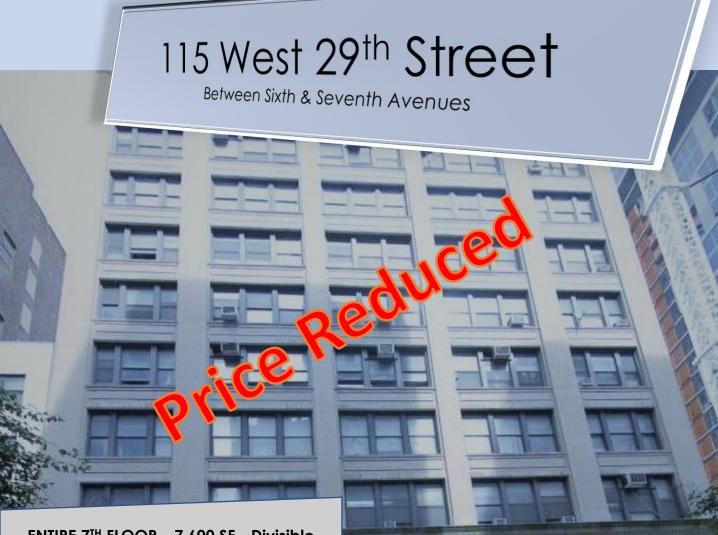

ENTIRE 7<sup>TH</sup> FLOOR – 7,600 SF - Divisible

| AREA: | 3,800 - 7,600 SF |
|-------|------------------|
|       | Unit A: 3,800 SF |
|       | Unit B: 3,800 SF |
|       |                  |

- POSSESSION: Immediate
- **RENTAL RATE:** Upon Request

### TERM: Negotiable

#### **PROPERTY FEATURES:**

- Full floor identity
- Located within walking distance to Penn Station steps from Subway
- Tenant controlled A/C
- Bright space with windows on three sides
- Renovated Lobby and elevators

### For more information contact:

Patrick J. Gardner 646.924.0017 pg@jwburkeandco.com Lena D. Roth 646.924.0003 Ir@jwburkeandco.com

# 115 West 29th Street

Between Sixth & Seventh Avenues





## 115 West 29th Street

Between Sixth & Seventh Avenues









7<sup>TH</sup> FLOOR – AS BUILT





###