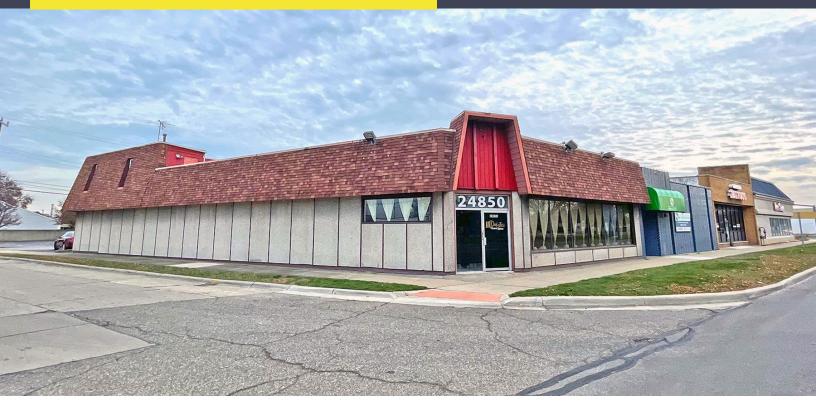

## 24850 GRATIOT AVENUE EASTPOINTE, MICHIGAN

RETAIL FOR SALE 4,716 Square Feet Available

## **BANQUET/SOCIAL HALL**

## **PROPERTY FEATURES**

- 4,716 available square feet
- Located on .11 acres
- Zoned B3
- 15 parking spaces
- Sale price: \$465,000 (\$98.60/sq. ft.)

Comments: Event hall currently leased by tenant. Apartment on second floor. Easement with shared parking lot.