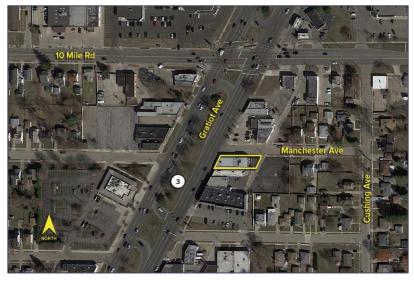

## 24850 GRATIOT AVENUE EASTPOINTE, MICHIGAN

RETAIL FOR SALE 4,716 Square Feet Available

## **PROPERTY FEATURES**

- 4,716 available square feet
- Located on .11 acres
- Zoned B3
- 15 parking spaces
- Sale price: \$465,000 (\$98.60/sq. ft.)

Comments: Event hall currently leased by tenant. Apartment on second floor. Easement with shared parking lot.