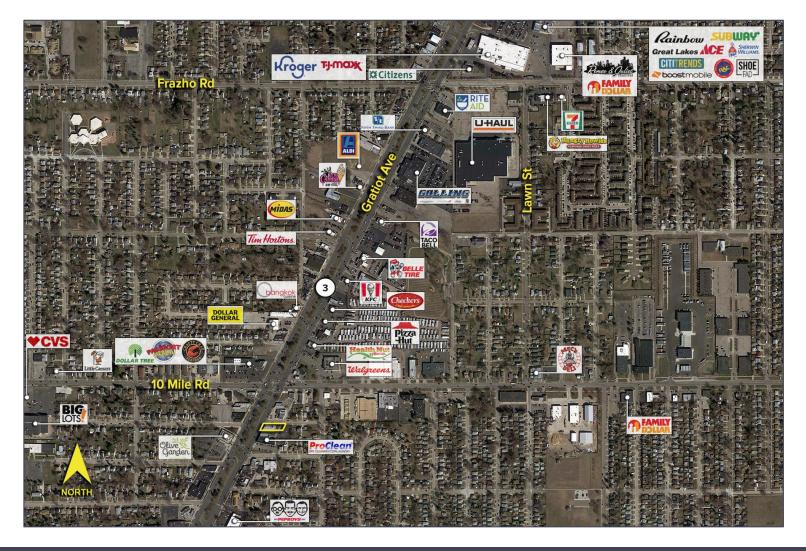

## 24850 GRATIOT AVENUE EASTPOINTE, MICHIGAN

RETAIL FOR SALE 4,716 Square Feet Available

| TRAFFIC COUNTS (TWO-WAY) |                                |  |
|--------------------------|--------------------------------|--|
| 40,845                   | Gratiot Ave. S. of 10 Mile Rd. |  |
| 49,065                   | Gratiot Ave. N. of 10 Mile Rd. |  |
| 16,975                   | 10 Mile Rd. E. of Gratiot Ave. |  |
| 13,754                   | 10 Mile Rd. W. of Gratiot Ave. |  |