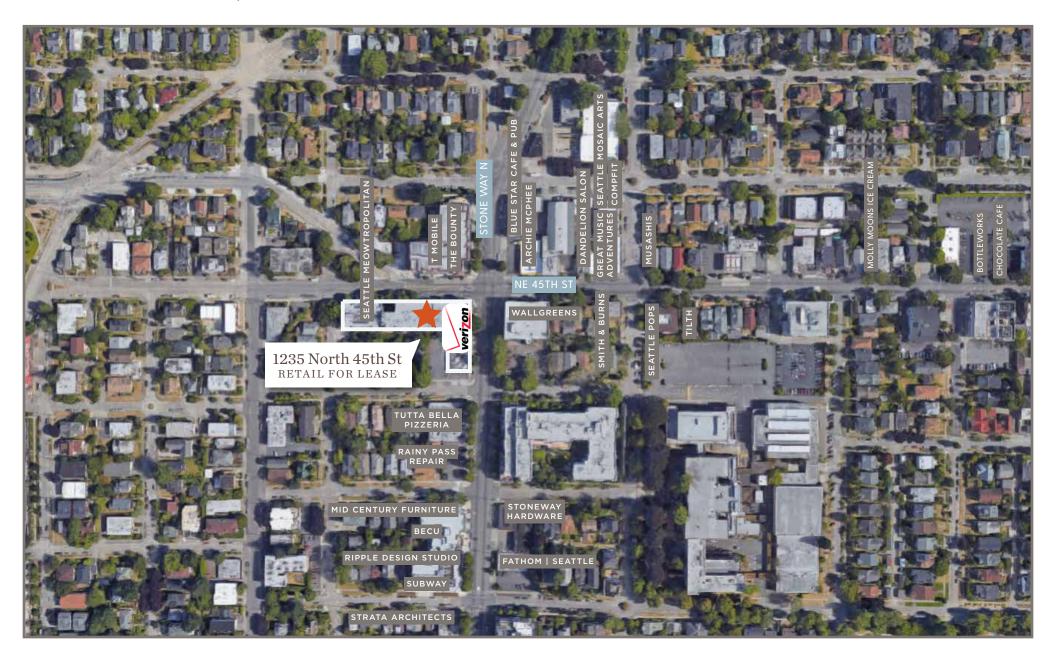

# STONE WAY & 45TH STREET RETAIL

FREMONT/WALLINGFORD

235 N 45TH STREET, SEATTLE WA 98103

AARON BENNETT

aaronb@jshproperties.com 206.859.4500 JOHN RITTER jackr@jshproperties.com

#### HIGHLIGHTS

- 1.574 SF for lease
- Located conveniently between Wallingford, Fremont and Green Lake
- Short distance to the University of Washington
- Extremely dense neighborhood with thriving restaurant and bar scene
- ◆ Located at primary intersection of 45th and Stone Way 37,400 ADT
- Shared restrooms with Verizon Wireless
- No Type 1 venting available
- Four Secured parking stalls available for purchase