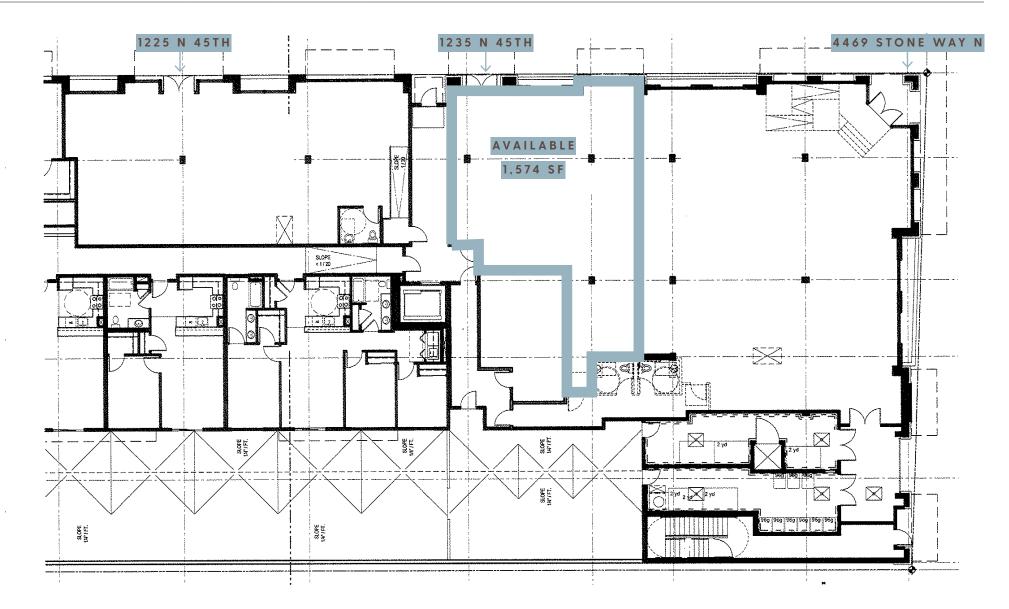

#### HIGHLIGHTS

- 1.574 SF for lease
- Located conveniently between Wallingford, Fremont and Green Lake
- Short distance to the University of Washington
- Extremely dense neighborhood with thriving restaurant and bar scene
- ◆ Located at primary intersection of 45th and Stone Way 37,400 ADT
- Shared restrooms with Verizon Wireless
- No Type 1 venting available
- Four Secured parking stalls available for purchase

| AVAILABLE  | RSF   | BASE RENT | NNN    | COMMENTS  |
|------------|-------|-----------|--------|-----------|
| SUITE 115B | 1,574 | \$32.00   | \$5.02 | Available |