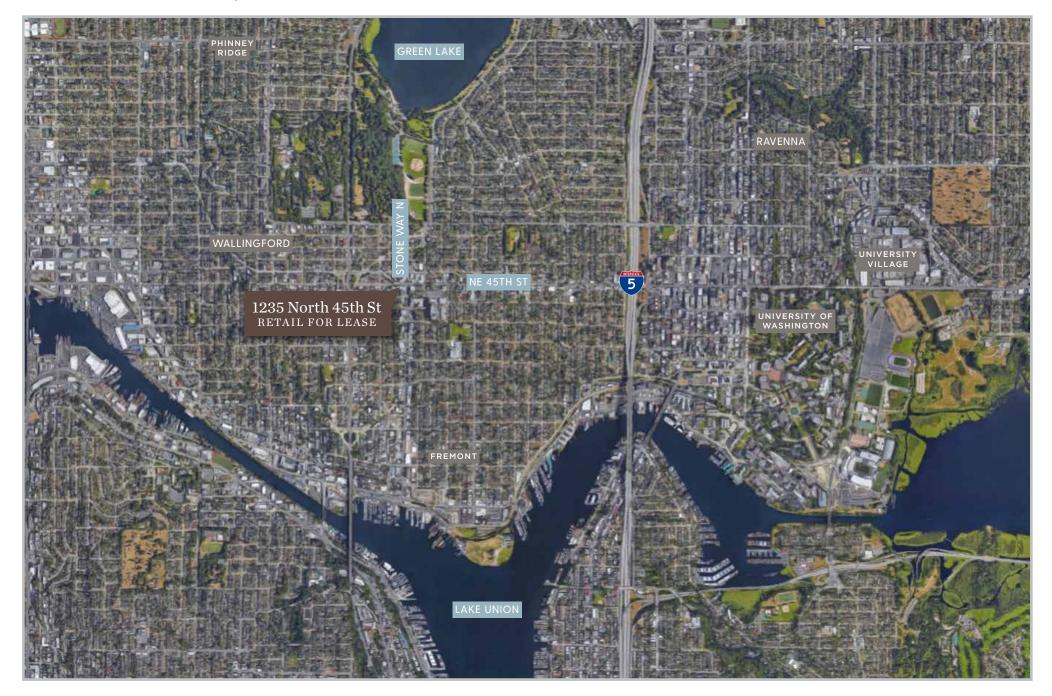

# STONE WAY & 45TH STREET RETAIL

FREMONT/WALLINGFORD

235 N 45TH STREET, SEATTLE WA 98103

AARON BENNETT

aaronb@jshproperties.com 206.859.4500 JOHN RITTER jackr@jshproperties.com

#### HIGHLIGHTS

- 1.574 SF for lease
- Located conveniently between Wallingford, Fremont and Green Lake
- Short distance to the University of Washington
- Extremely dense neighborhood with thriving restaurant and bar scene
- ◆ Located at primary intersection of 45th and Stone Way 37,400 ADT
- Shared restrooms with Verizon Wireless
- No Type 1 venting available
- Four Secured parking stalls available for purchase