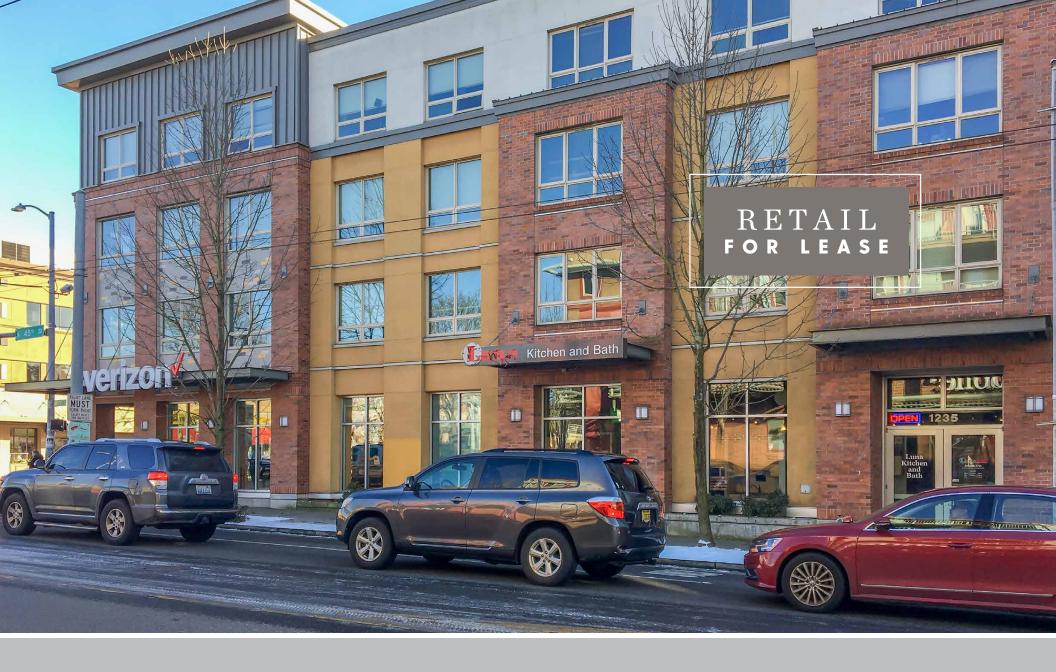

# STONE WAY & 45TH STREET RETAIL

FREMONT/WALLINGFORD

235 N 45TH STREET, SEATTLE WA 98103

AARON BENNETT

aaronb@jshproperties.com 206.859.4500 JOHN RITTER jackr@jshproperties.com

#### HIGHLIGHTS

- 1.574 SF for lease
- Located conveniently between Wallingford, Fremont and Green Lake
- Short distance to the University of Washington
- Extremely dense neighborhood with thriving restaurant and bar scene
- ◆ Located at primary intersection of 45th and Stone Way 37,400 ADT
- Shared restrooms with Verizon Wireless
- No Type 1 venting available
- Four Secured parking stalls available for purchase