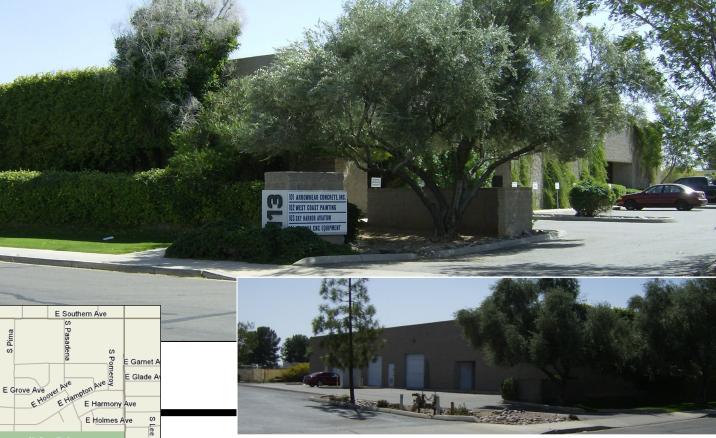

## FOR LEASE

### 113 West Hoover Avenue \* Mesa, Arizona

W Southern Ave

W Hampton Av

W Iron Ave

W Holmes

#### **AVAILABILITY:**

#### Suite 101: ±2,014 Square Feet

- Reception
- 5 Offices
- **Conference Room**
- Bullpen
- Restroom
- End Unit
- No CAM Charges

#### **PROPERTY FEATURES:**

- M-2 Zoning
- Monument Signage Available
- **Excellent Freeway Access**
- ±3:1,000 Parking Ratio

W Gable Ave

W Garnet Ave

Rev

S

W Grove Cir

For more information, please contact: **BRAD BURRESS** (602) 386-1250 bburress@cutlercommercial.com

E Auto Center Dr

S Center

S

lern C.

Paci