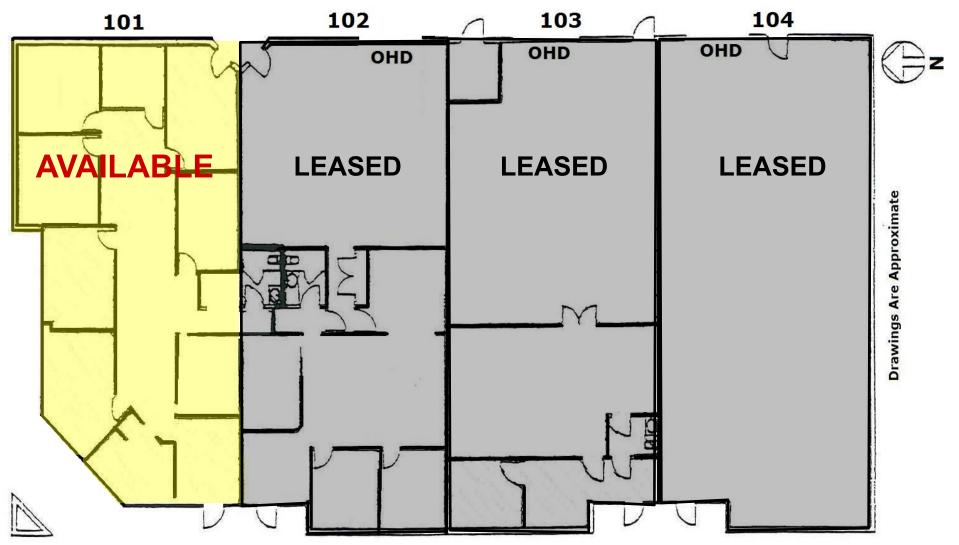

# FLOOR PLAN

## 113 West Hoover Avenue \* Mesa, Arizona

NOTE: ALL DIMENSIONS ARE APPROXIMATE AND SITE PLANS ARE NOT TO SCALE

All information furnished is from sources deemed reliable. No representation is made as to the accuracy thereof and it is submitted subject to errors, omissions, changes, or withdrawal without notice and to any special listings conditions, including the rate and manner of payment of commissions for particular offerings imposed by principals or agreed to by the company, the terms of which are available to interested principles or brokers.

#### Suite 101: ±2,014 Square Feet

- Reception
- 5 Offices
- **Conference Room**
- Bullpen
- Restroom
- End Unit
- No CAM Charges