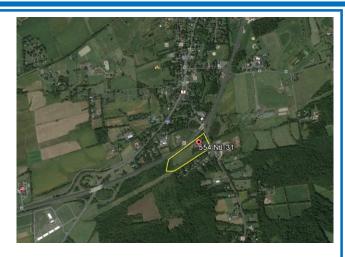

## 554 Route 31 North

Ringoes, NJ 08551

PRESENTED BY:
LANCE BRAM COMMERCIAL BROKERAGE

## **PROPERTY HIGHLIGHTS**

- 14.15 Acres at \$141,000 Per Acre
- Approved for Residential Development
- Existing Natural Gas, Electric, Water & Sewer Hookups
- Corner of Route 31 and Route 202
- Situated between Flemington and Hopewell
- Site is Flat and Clear
- 2015 Property Tax: \$24,819