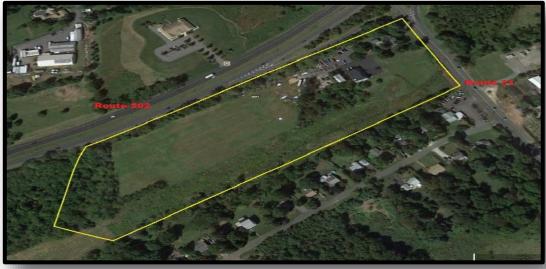

## **PROPERTY HIGHLIGHTS**

- 14.15 Acres at \$141,000 Per Acre
- Approved for Residential Development
- Existing Natural Gas, Electric, Water & Sewer Hookups
- Corner of Route 31 and Route 202
- Situated between Flemington and Hopewell
- Site is Flat and Clear
- 2015 Property Tax: \$24,819