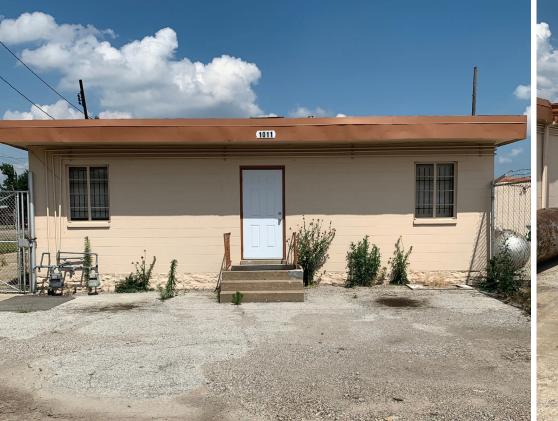

# 1011 S 10TH ST

## HIGHLIGHTS

- 2,450+/- SF Office & Warehouse
- Drive-In Loading

- 700 SF Offic
- - Zoned Heavy Industrial (M-3)
  - Close Proximity to I-70, I-35, I-635, & Hwy 32

# **FOR LEASE**

# \$1,500/Mo NET