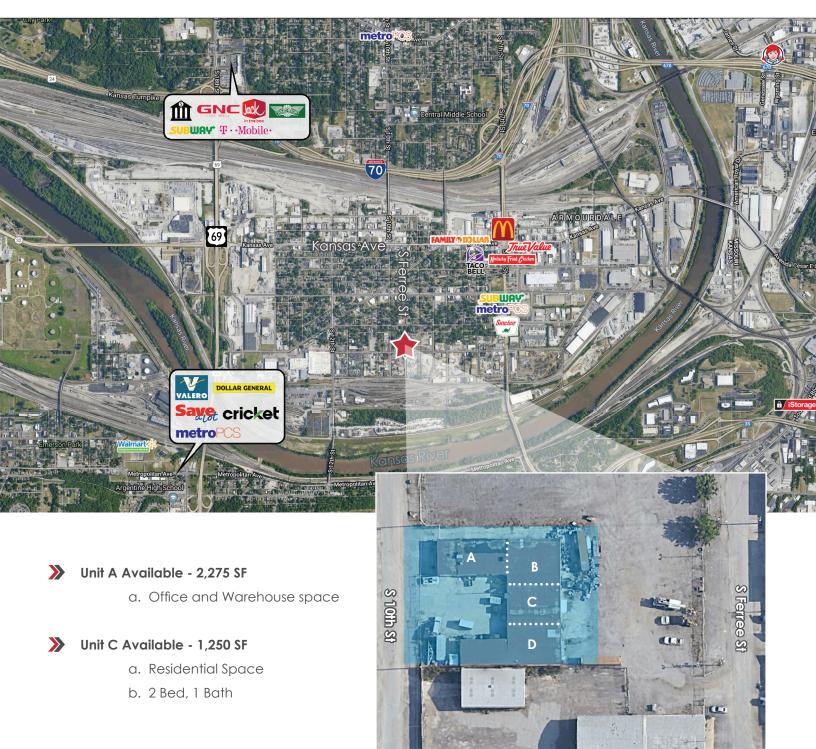

## AERIALS 1011 S 10TH ST, KANSAS CITY, KS 66105

### **Connor Sweeney**

Office: 913-945-3730 Mobile: 816-217-7352 Email: csweeney@reececommercial.com Matt Watkins Office: 913-266-5424 Mobile: 913-908-9447 Email: matt@reececommercial.com

The information above has been obtained from sources believed reliable. While we do not doubt its accuracy we have not verified it and make no guarantee, warranty or representation about it. It is your responsibility to independently confirm its accuracy and completeness. Any projections, opinions, assumptions, or estimates used are for example only and do not represent the current or future performance of the property. You and your advisors should conduct a careful, independent investigation of the property to determine to your satisfaction the suitability of the property for your needs. © 2019