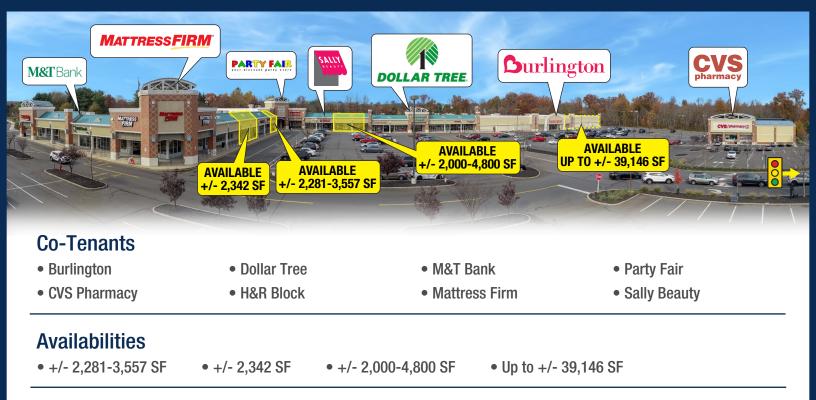

## East Windsor Towne Center 370 Route 130, East Windsor, New Jersey

# East Windsor Towne Center 370 Route 130, East Windsor, New Jersey