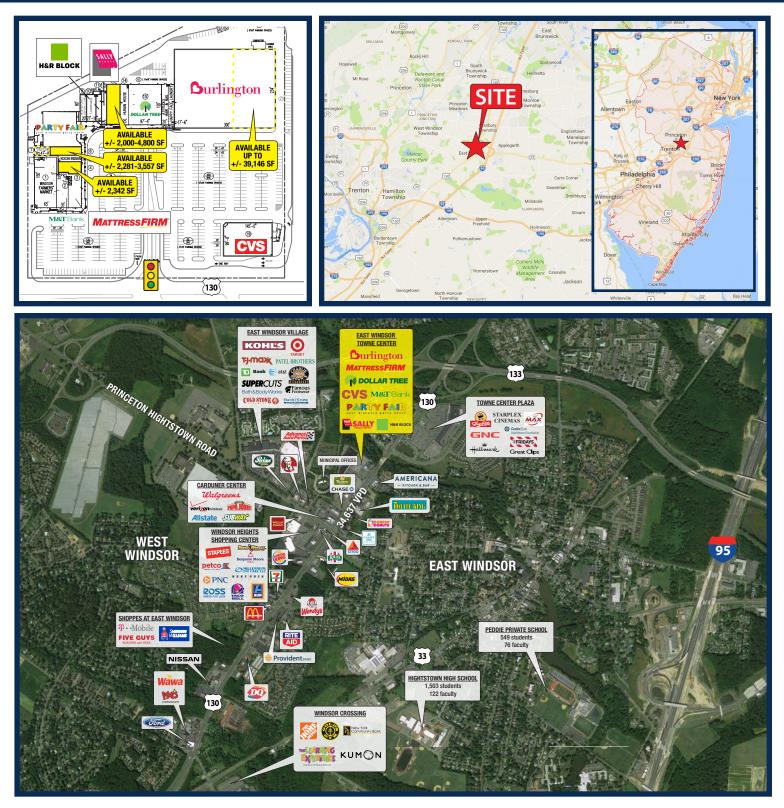

#### **Traffic Counts**

• 34,637 VPD

### **Site Description**

• High-traffic center with three means of ingress and egress from the front, rear and side of center leading directly onto Route 130, Princetown Hightstown Road and into the township municipal offices

- Strong population density and income levels
- Well located on Route 130 near New Jersey Turnpike, Route 33 and Princeton Hightstown Road
- · Very active market with recent signifant retail and residential growth

## Demographics

| Radius | Population | <b>Daytime Population</b> | Median HH Income |
|--------|------------|---------------------------|------------------|
| 3 Mile | 40,046     | 39,146                    | \$95,443         |
| 5 Mile | 85,915     | 79,730                    | \$96,167         |
| 7 Mile | 143,883    | 183,245                   | \$97,695         |