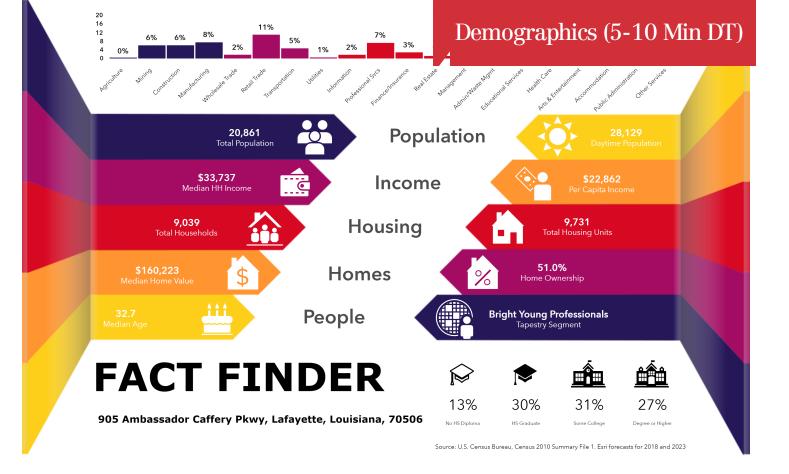

similar user. The main structure is in decent shape and is sold in As-Is condition. The large grassy area behind main building is a part of the property and may serve as a multi-use function such as car wash, self storage, auto lube etc.. Total lot size is just over 2 acres.

#### **Location Overview**

The subject property is located at the intersection of Ambassador Caffery Parkway and Cameron St (US-90) 1 mile South of Interstate at the Ambassador Caffery exit, exit 100. This exit is one of the three main exits to enter the city of Lafayette. Most of the surrounding uses are industrial, but due to the high traffic counts and daytime population multiple fast food restaurants and gas stations also locate here.







6 Degaulle Square Lafayette, LA 70508 337 233 9541 tel latterblum.com