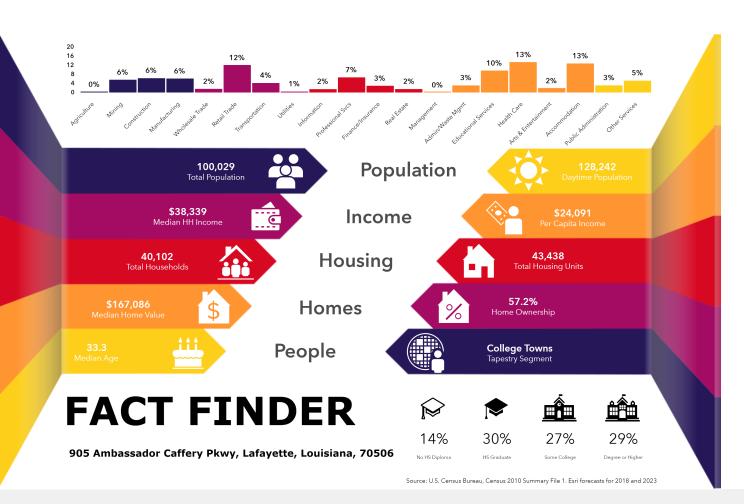

imilar user. The main structure is in decent shape and is sold in As-Is condition. The large grassy area behind main building is a part of the property and may serve as a multi-use function such as car wash, self storage, auto lube etc.. Total lot size is just over 2 acres.

#### **Location Overview**

The subject property is located at the intersection of Ambassador Caffery Parkway and Cameron St (US-90) 1 mile South of Interstate at the Ambassador Caffery exit, exit 100. This exit is one of the three main exits to enter the city of Lafayette. Most of the surrounding uses are industrial, but due to the high traffic counts and daytime population multiple fast food restaurants and gas stations also locate here.







6 Degaulle Square Lafayette, LA 70508 337 233 9541 tel latterblum.com