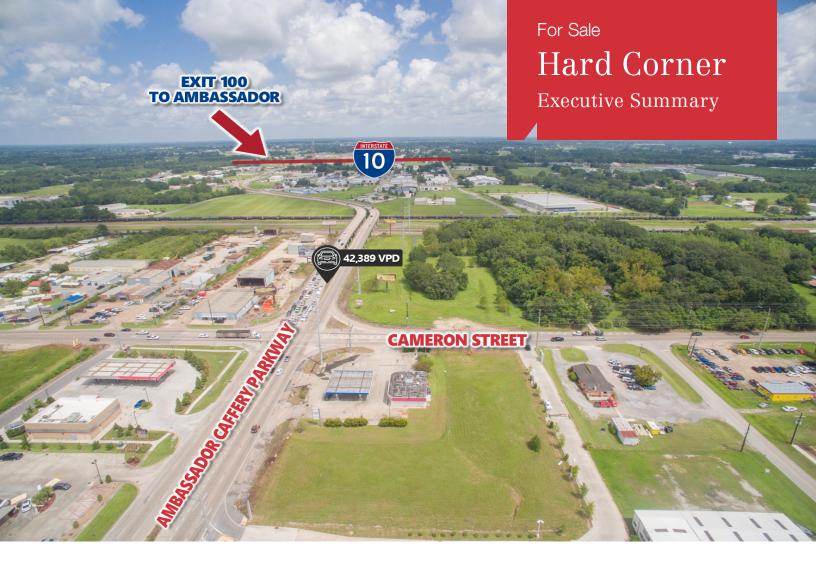

# **Property Highlights**

- Hard Corner For Sale
- Signaled Intersection
- 3 Points of Ingress and Egress
- 42,389 Vehicles Per Day (2018, DOTD)
- Additional Land Included
- 1 Mile South of I-10

#### **Location Overview**

The subject property is located at the intersection of Ambassador Caffery Parkway and Cameron St (US-90) 1 mile South of Interstate at the Ambassador Caffery exit, exit 100. This exit is one of the three main exits to enter the city of Lafayette. Most of the surrounding uses are industrial, but due to the high traffic counts and daytime population multiple fast food restaurants and gas stations also locate here.