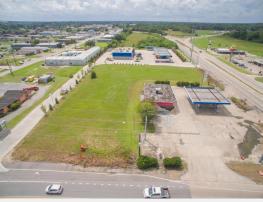

# Property Overview

Prime corner lot available and ready for development located at the SE corner of Ambassador Caffery and Cameron Street. This lot is just over 2 acres with tons of possibilities. Property is zoned CH. Current use is a convenience store, and underground storage tanks are still in place making for a potentially easy transition to a similar user. The main structure is in decent shape and is sold in As-Is condition. The large grassy area behind main building is a part of the property and may serve as a multi-use function such as car wash, self storage, auto lube etc.. Total lot size is just over 2 acres.

#### **Location Overview**

The subject property is located at the intersection of Ambassador Caffery Parkway and Cameron St (US-90) 1 mile South of Interstate at the Ambassador Caffery exit, exit 100. This exit is one of the three main exits to enter the city of Lafayette. Most of the surrounding uses are industrial, but due to the high traffic counts and daytime population multiple fast food restaurants and gas stations also locate here.