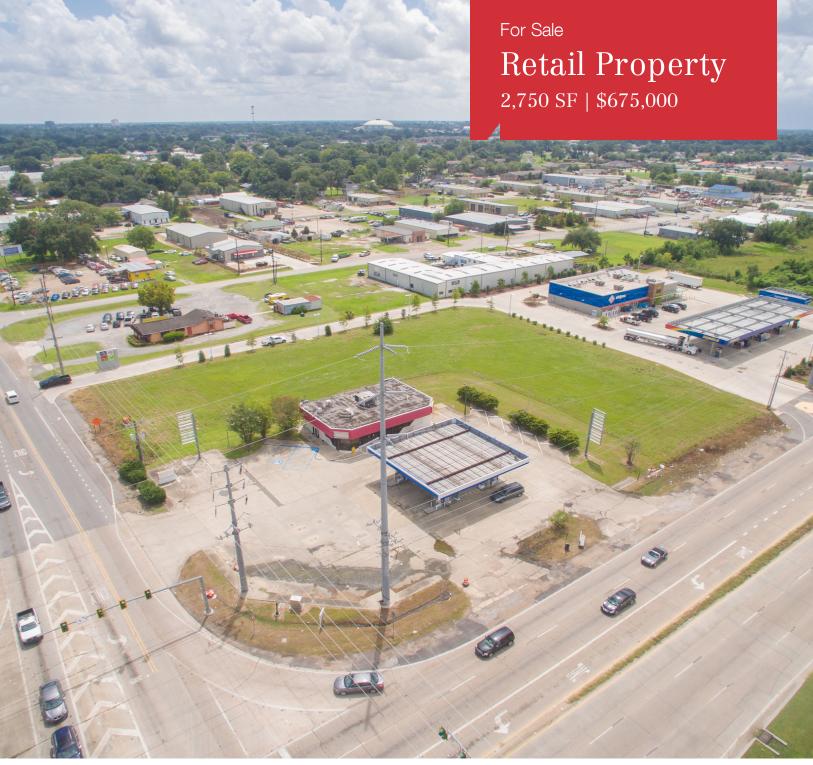

For Sale

# Retail Property

\$675,000

| SALE PRICE:    | \$675,000                         |
|----------------|-----------------------------------|
| LOT SIZE:      | 2.07 Acres                        |
| CURRENT USE:   | Convenient Store, Gas<br>Station  |
| BUILDING SIZE: | 2,750 SF                          |
| ZONING:        | СН                                |
| CROSS STREETS: | Cameron St,<br>Ambassador Caffery |
| TRAFFIC COUNT: | 42,389 cars per day               |
|                |                                   |

# Property Overview

Prime corner lot available and ready for development located at the SE corner of Ambassador Caffery and Cameron Street. This lot is just over 2 acres with tons of possibilities. Property is zoned CH. Current use is a convenience store, and underground storage tanks are still in place making for a potentially easy transition to a similar user. The main structure is in decent shape and is sold in As-Is condition. The large grassy area behind main building is a part of the property and may serve as a multi-use function such as car wash, self storage, auto lube etc.. Total lot size is just over 2 acres.

#### **Location Overview**

The subject property is located at the intersection of Ambassador Caffery Parkway and Cameron St (US-90) 1 mile South of Interstate at the Ambassador Caffery exit, exit 100. This exit is one of the three main exits to enter the city of Lafayette. Most of the surrounding uses are industrial, but due to the high traffic counts and daytime population multiple fast food restaurants and gas stations also locate here.