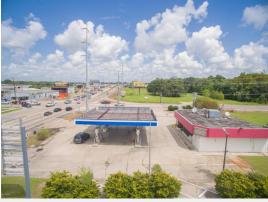

# Property Overview

Prime corner lot available and ready for development located at the SE corner of Ambassador Caffery and Cameron Street. This lot is just over 2 acres with tons of possibilities. Property is zoned CH. Current use is a convenience store, and underground storage tanks are still in place making for a potentially easy transition to a similar user. The main structure is in decent shape and is sold in As-Is condition. The large grassy area behind main building is a part of the property and may serve as a multi-use function such as car wash, self storage, auto lube etc.. Total lot size is just over 2 acres.

#### **Location Overview**

The subject property is located at the intersection of Ambassador Caffery Parkway and Cameron St (US-90) 1 mile South of Interstate at the Ambassador Caffery exit, exit 100. This exit is one of the three main exits to enter the city of Lafayette. Most of the surrounding uses are industrial, but due to the high traffic counts and daytime population multiple fast food restaurants and gas stations also locate here.