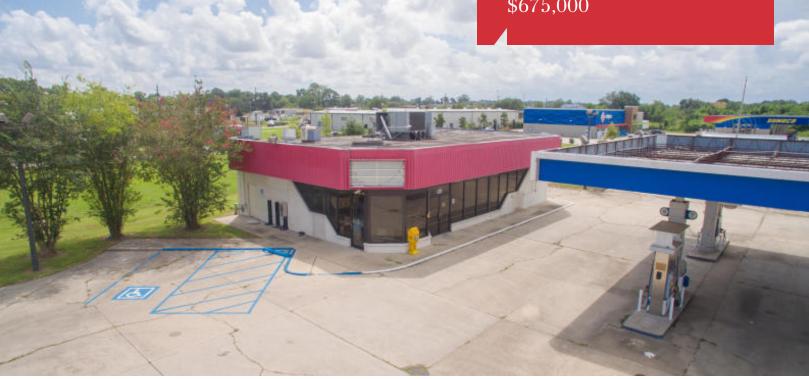

For Sale

# Retail Property

\$675,000

#### Sale Price

\$675,000

| SALE PRICE:    | \$675,000                         |
|----------------|-----------------------------------|
| LOT SIZE:      | 2.07 Acres                        |
| CURRENT USE:   | Convenient Store, Gas<br>Station  |
| BUILDING SIZE: | 2,750 SF                          |
| ZONING:        | СН                                |
| CROSS STREETS: | Cameron St,<br>Ambassador Caffery |
| TRAFFIC COUNT: | 42,389 cars per day               |
|                |                                   |

# Property Overview

Prime corner lot available and ready for development located at the SE corner of Ambassador Caffery and Cameron Street. This lot is just over 2 acres with tons of possibilities. Property is zoned CH. Current use is a convenience store, and underground storage tanks are still in place making for a potentially easy transition to a similar user. The main structure is in decent shape and is sold in As-Is condition. The large grassy area behind main building is a part of the property and may serve as a multi-use function such as car wash, self storage, auto lube etc.. Total lot size is just over 2 acres.