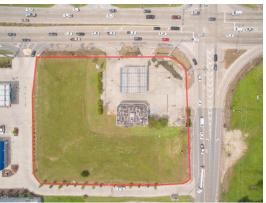

| SALE PRICE:    | \$675,000                         |
|----------------|-----------------------------------|
| LOT SIZE:      | 2.07 Acres                        |
| CURRENT USE:   | Convenient Store, Gas<br>Station  |
| BUILDING SIZE: | 2,750 SF                          |
| ZONING:        | СН                                |
| CROSS STREETS: | Cameron St,<br>Ambassador Caffery |
| TRAFFIC COUNT: | 42,389 cars per day               |
|                |                                   |

# Property Overview

Prime corner lot available and ready for development located at the SE corner of Ambassador Caffery and Cameron Street. This lot is just over 2 acres with tons of possibilities. Property is zoned CH. Current use is a convenience store, and underground storage tanks are still in place making for a potentially easy transition to a similar user. The main structure is in decent shape and is sold in As-Is condition. The large grassy area behind main building is a part of the property and may serve as a multi-use function such as car wash, self storage, auto lube etc.. Total lot size is just over 2 acres.