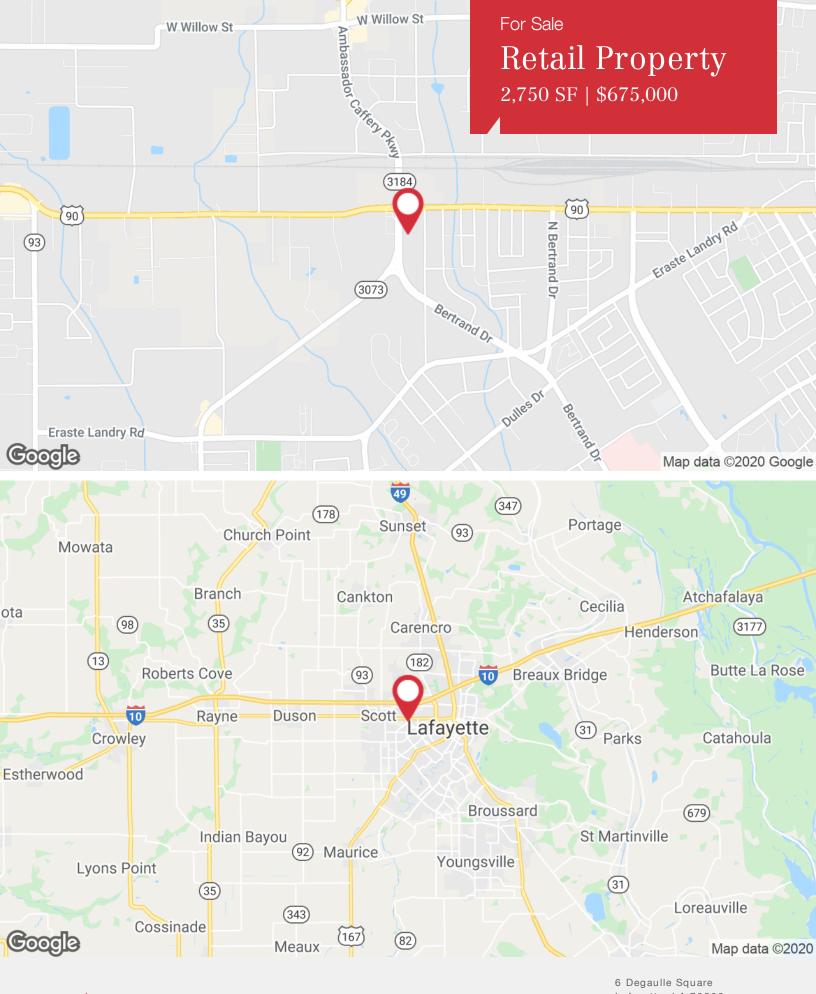

# Retail Property

\$675,000

# 905 Ambassador Caffery Pkwy

Lafayette, Louisiana 70506

| SALE PRICE:    | \$675,000                         |
|----------------|-----------------------------------|
| LOT SIZE:      | 2.07 Acres                        |
| CURRENT USE:   | Convenient Store, Gas<br>Station  |
| BUILDING SIZE: | 2,750 SF                          |
| ZONING:        | СН                                |
| CROSS STREETS: | Cameron St,<br>Ambassador Caffery |
| TRAFFIC COUNT: | 42,389 cars per day               |
|                |                                   |