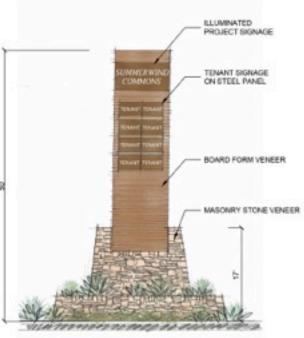

A4,A6 & A7

BUILDING A5

**BUILDING A8** 

# **SWC PH1 RETAIL DEVELOPMENT**

| A-1  | MULTI-FITNESS    | 20,000 SF | 2.11 AC |
|------|------------------|-----------|---------|
| A-2  | Quick Serve REST | 8,500 SF  | 1.90 AC |
| A-3  | MULTI-TENANT     | 5,000 SF  | 0.69 AC |
| A-4  | FAST FOOD-DT     | 2,500 SF  | 0.71 AC |
| A-5  | C-STORE-GAS      | 3,800 SF  | 1.70 AC |
| A-6  | FAST FOOD-DT     | 2,500 SF  | 0.74 AC |
| A-7  | FAST FOOD-DT     | 2,500 SF  | 0.58 AC |
| A-8  | MULTI-TENANT     | 5,000 SF  | 0.48 AC |
| A-9  | RESTAURANT       | 5,000 SF  | 0.72 AC |
| A-10 | URGENT CARE/MED  | 12,000 SF | 1.02 AC |
| A-11 | DAYCARE/VET      | 8,000 SF  | 0.81 AC |
|      |                  |           |         |

TOTAL 74,800 SF 11.44 AC

## PARKING: 518 SPACES PROVIDED 430 REQUIRED



INTERSTATE MONUMENT



# NEW HOME CONSTRUCTION 2016-2018

| 1  | Summerwind Ranch PH1 | 632 |
|----|----------------------|-----|
| 2  | KB Home              | 94  |
| 3  | Woodside             | 180 |
| 4  | Horton               | 130 |
| 5  | Pardee               | 279 |
| 6  | Plantation           | 159 |
| 7  | JP Ranch             | 789 |
| 8  | MasterCraft          | 211 |
| 9  | RCI                  | 53  |
| 12 | Olivewood            | 990 |

### IN NEW CONSTRUCTION NOW 3516

#### **NEW HOME CONSTRUCTION 2018-2020**

| 11 | Summerwind Ranch PH 2-5 | 3056 |
|----|-------------------------|------|
| 12 | Olivewood               | 571  |
|    | Sunny CAI               | 3000 |
| 14 | Mesa Verde              | 3475 |
| 15 | Summerwind Commons      | 244  |
|    | Suncal/FW Canyon