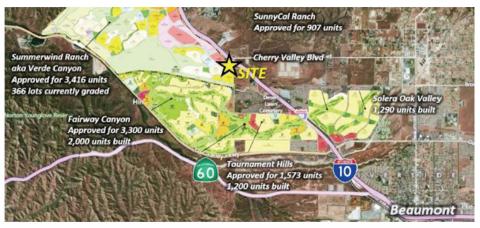

# NEW HOME CONSTRUCTION 2016-2018

| 1  | Summerwind Ranch PH1 | 632 |
|----|----------------------|-----|
| 2  | KB Home              | 94  |
| 3  | Woodside             | 180 |
| 4  | Horton               | 130 |
| 5  | Pardee               | 279 |
| 6  | Plantation           | 159 |
| 7  | JP Ranch             | 789 |
| 8  | MasterCraft          | 211 |
| 9  | RCI                  | 53  |
| 12 | Olivewood            | 990 |

### IN NEW CONSTRUCTION NOW 3516

#### **NEW HOME CONSTRUCTION 2018-2020**

| 11 | Summerwind Ranch PH 2-5 | 3056 |
|----|-------------------------|------|
| 12 | Olivewood               | 571  |
|    | Sunny CAI               | 3000 |
| 14 | Mesa Verde              | 3475 |
| 15 | Summerwind Commons      | 244  |
|    | Suncal/FW Canyon        | 1300 |
| 24 | Multifamily             | 510  |

TOTAL 11,156 X BOLD DENOTES ADJACENT TO GROCERY SITE

### **EXISTING HOMES - 1 MILE**

| 17 | Fairway Canyon         | 2800 |
|----|------------------------|------|
|    | Tournament Hills       | 1200 |
| 19 | Plantation             | 356  |
| 20 | Solara                 | 1350 |
| 21 | Oak Glen               | 600  |
| 22 | Manufactured Homes     | 357  |
| 23 | JP & Mastercraft Exist | 197  |
|    |                        |      |

BUILT AS OF 1/2017 -1MILE 6860

#### **EXISTING CALIMESA**

Calimesa 3500

The information contained herein has been obtained from sources we believe to be reliable; however, PBRA/RR has not verified, any of the information herein and makes no warranty or representation whatsoever regarding the accuracy or completeness of the information provided. This is also not an offer to buy or sell securities. Licensing provided by Richard Rowland, Broker, CA-BRE #01312887. The information contained in this message and its attachments is confidential or protected by law. If you are not the intended recipient, please contact the sender and delete this message and its attachments. Any unauthorized copying or distribution of the information contained herein is prohibited.