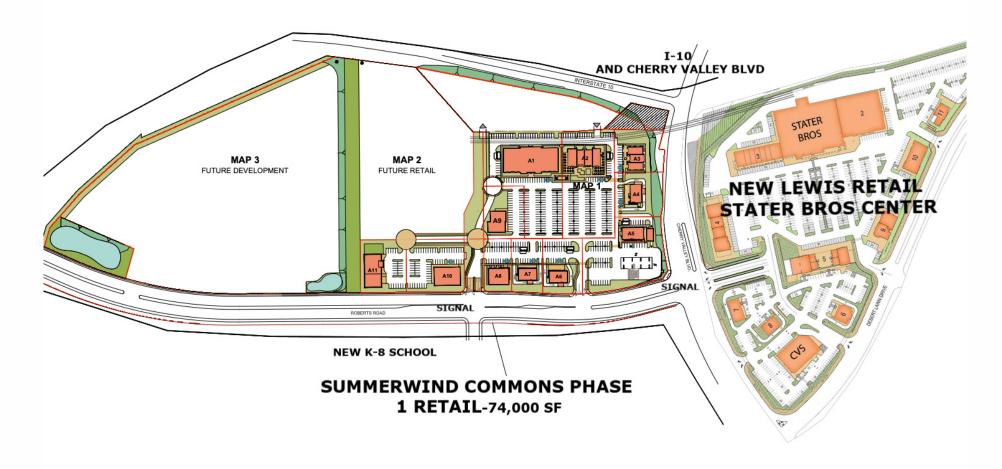

# **RETAIL - 50,000 S.F.**

FITNESS - QUICK SERVICE RESTAURANTS - URGENT CARE - DAY CARE - C-STORE FAST FOOD

**BUILDING A2** 

**BUILDING A1** 

**BUILDING A3** 

BUILDING A4,A6 & A7

BUILDING A5

**BUILDING A8** 

# **SWC PH1 RETAIL DEVELOPMENT**

| A-1  | MULTI-FITNESS    | 20,000 SF | 2.11 AC |
|------|------------------|-----------|---------|
| A-2  | Quick Serve REST | 8,500 SF  | 1.90 AC |
| A-3  | MULTI-TENANT     | 5,000 SF  | 0.69 AC |
| A-4  | FAST FOOD-DT     | 2,500 SF  | 0.71 AC |
| A-5  | C-STORE-GAS      | 3,800 SF  | 1.70 AC |
| A-6  | FAST FOOD-DT     | 2,500 SF  | 0.74 AC |
| A-7  | FAST FOOD-DT     | 2,500 SF  | 0.58 AC |
| A-8  | MULTI-TENANT     | 5,000 SF  | 0.48 AC |
| A-9  | RESTAURANT       | 5,000 SF  | 0.72 AC |
| A-10 | URGENT CARE/MED  | 12,000 SF | 1.02 AC |
| A-11 | DAYCARE/VET      | 8,000 SF  | 0.81 AC |
|      |                  |           |         |

TOTAL 74,800 SF 11.44 AC