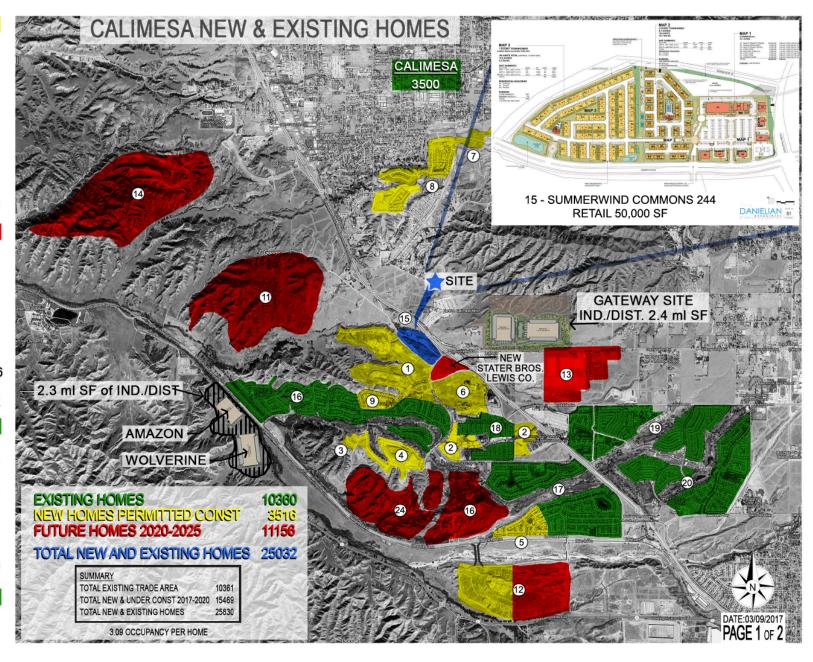

# NEW HOME CONSTRUCTION 2016-2018

| 1  | Summerwind Ranch PH1 | 632 |
|----|----------------------|-----|
| 2  | KB Home              | 94  |
| 3  | Woodside             | 180 |
| 4  | Horton               | 130 |
| 5  | Pardee               | 279 |
| 6  | Plantation           | 159 |
| 7  | JP Ranch             | 789 |
| 8  | MasterCraft          | 211 |
| 9  | RCI                  | 53  |
| 12 | Olivewood            | 990 |

### IN NEW CONSTRUCTION NOW 3516

#### **NEW HOME CONSTRUCTION 2018-2020**

| 11 | Summerwind Ranch PH 2-5 | 3056 |
|----|-------------------------|------|
| 12 | Olivewood               | 571  |
|    | Sunny CAI               | 3000 |
| 14 | Mesa Verde              | 3475 |
| 15 | Summerwind Commons      | 244  |
|    | Suncal/FW Canyon        | 1300 |
| 24 | Multifamily             | 510  |

TOTAL 11,156 X BOLD DENOTES ADJACENT TO GROCERY SITE

### **EXISTING HOMES - 1 MILE**

| 17 | Fairway Canyon         | 2800 |
|----|------------------------|------|
|    | Tournament Hills       | 1200 |
| 19 | Plantation             | 356  |
| 20 | Solara                 | 1350 |
| 21 | Oak Glen               | 600  |
| 22 | Manufactured Homes     | 357  |
| 23 | JP & Mastercraft Exist | 197  |
|    |                        |      |

BUILT AS OF 1/2017 -1MILE 6860

#### **EXISTING CALIMESA**

Calimesa 3500

The information contained herein has been obtained from sources we believe to be reliable; however, PBRA/RR has not verified, any of the information herein and makes no warranty or representation whatsoever regarding the accuracy or completeness of the information provided. This is also not an offer to buy or sell securities. Licensing provided by Richard Rowland, Broker, CA-BRE #01312887. The information contained in this message and its attachments is confidential or protected by law. If you are not the intended recipient, please contact the sender and delete this message and its attachments. Any unauthorized copying or distribution of the information contained herein is prohibited.