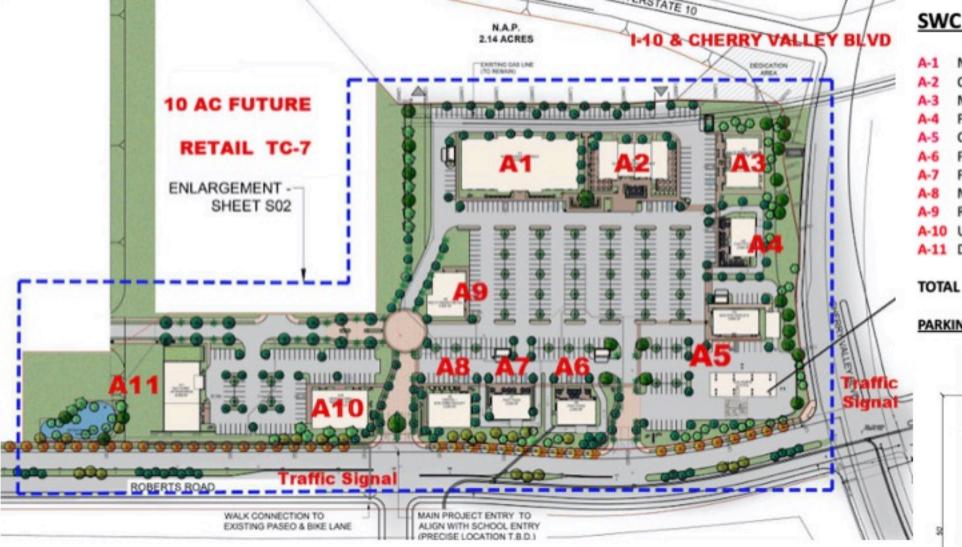

# **RETAIL - 50,000 S.F.**

FITNESS - QUICK SERVICE RESTAURANTS - URGENT CARE - DAY CARE - C-STORE FAST FOOD

**BUILDING A2** 

**BUILDING A1** 

**BUILDING A3** 

BUILDING A4,A6 & A7

BUILDING A5

**BUILDING A8** 

# **SWC PH1 RETAIL DEVELOPMENT**

| A-1  | MULTI-FITNESS    | 20,000 SF | 2.11 AC |
|------|------------------|-----------|---------|
| A-2  | Quick Serve REST | 8,500 SF  | 1.90 AC |
| A-3  | MULTI-TENANT     | 5,000 SF  | 0.69 AC |
| A-4  | FAST FOOD-DT     | 2,500 SF  | 0.71 AC |
| A-5  | C-STORE-GAS      | 3,800 SF  | 1.70 AC |
| A-6  | FAST FOOD-DT     | 2,500 SF  | 0.74 AC |
| A-7  | FAST FOOD-DT     | 2,500 SF  | 0.58 AC |
| A-8  | MULTI-TENANT     | 5,000 SF  | 0.48 AC |
| A-9  | RESTAURANT       | 5,000 SF  | 0.72 AC |
| A-10 | URGENT CARE/MED  | 12,000 SF | 1.02 AC |
| A-11 | DAYCARE/VET      | 8,000 SF  | 0.81 AC |
|      |                  |           |         |

TOTAL 74,800 SF 11.44 AC

## PARKING: 518 SPACES PROVIDED 430 REQUIRED

INTERSTATE MONUMENT