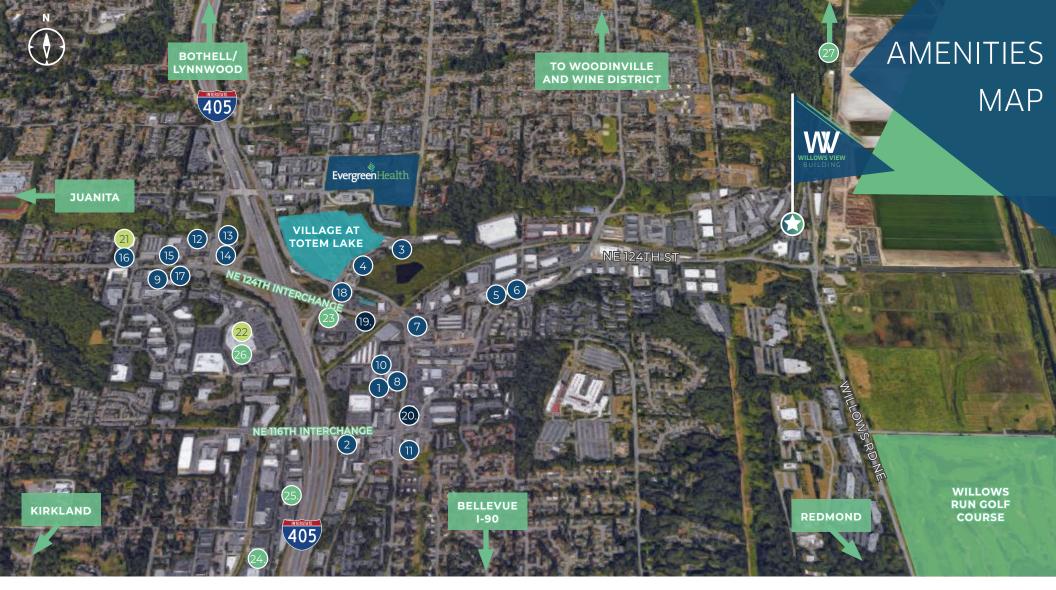

## 火 food

- 1. Rumi
- Shari's Cafe & Pies 2.
- 3. Alta Healthy Cafe
- Cafe Veloce 4.
- 5. Santa Fe Mexican Grill
- G Food Mart Deli 6.
- 7. Ken Zaburo
- KFC 8.
- 9. Olive Garden

- Royal Palace 10. Shawarmaniac 11.
- 12. Thurma Thai
- 13. McDonald's
- 14. Taco Time
- 15. Starbucks
- 16. Five Guys
- 17. Azteca
- 18. Chick-Fil-A

### AUTO

19. Shell ARCO 20.

#### ÷ GROCERY

21. QFC 22. Fred Meyer

## 

- 23. LA Fitness
- 24. Gold's Gym
- 25. Lakeside CrossFit
- 26. Chase Bank
- 27. Chateau Ste. Michelle Winery

### VILLAGE AT TOTEM LAKE WHÔLE FOODS TRADER JOE'S® MOD PIZZA NORDSTROM () RACK **2055** VELLS HUEO FARGO Zone

12515 WILLOWS RD NE KIRKLAND, WA