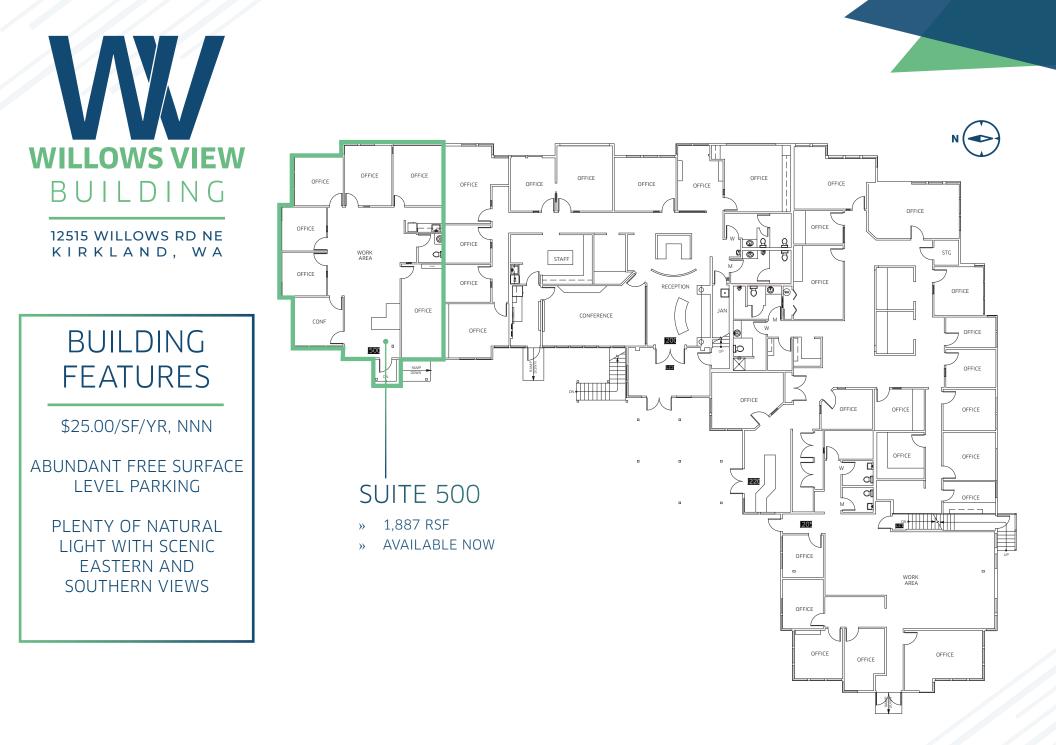

12515 WILLOWS RD NE KIRKLAND, WA

\$25.00/SF/YR, NNN

BUILDING

**FEATURES** 

ABUNDANT FREE SURFACE LEVEL PARKING

PLENTY OF NATURAL LIGHT WITH SCENIC EASTERN AND SOUTHERN VIEWS

AVAILABLE NOW **>>** 

**>>** 