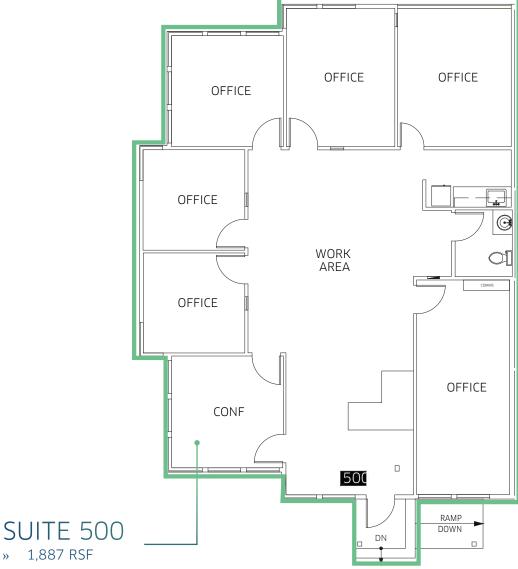

12515 WILLOWS RD NE KIRKLAND, WA

\$25.00/SF/YR, NNN

BUILDING

**FEATURES** 

ABUNDANT FREE SURFACE LEVEL PARKING

PLENTY OF NATURAL LIGHT WITH SCENIC EASTERN AND SOUTHERN VIEWS

AVAILABLE NOW **>>** 

**>>** 