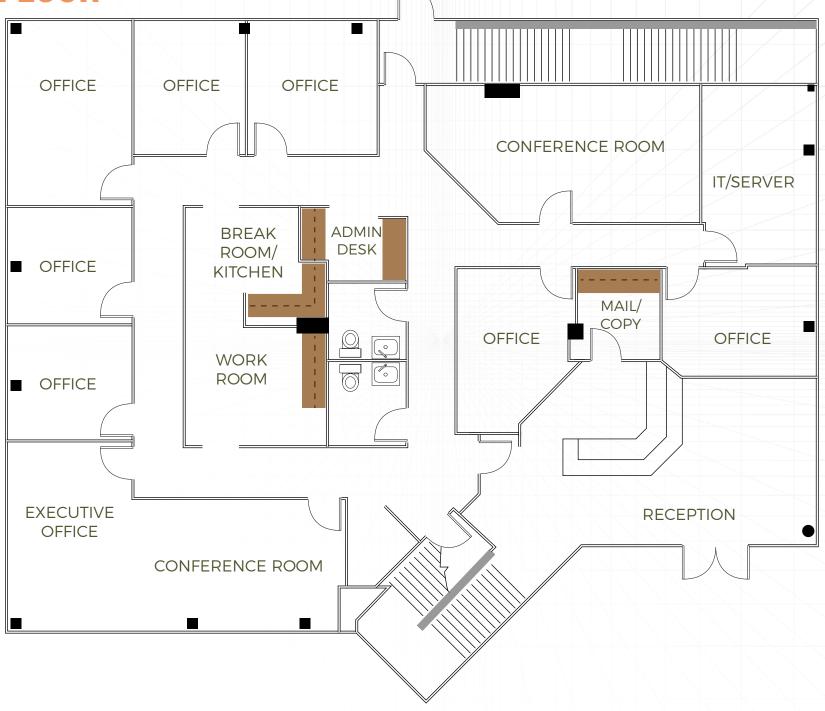

**SALE PRICE**: \$2,999,950 **LEASE RATE**: SEE BROKER FOR DETAILS

1<sup>ST</sup> FLOOR