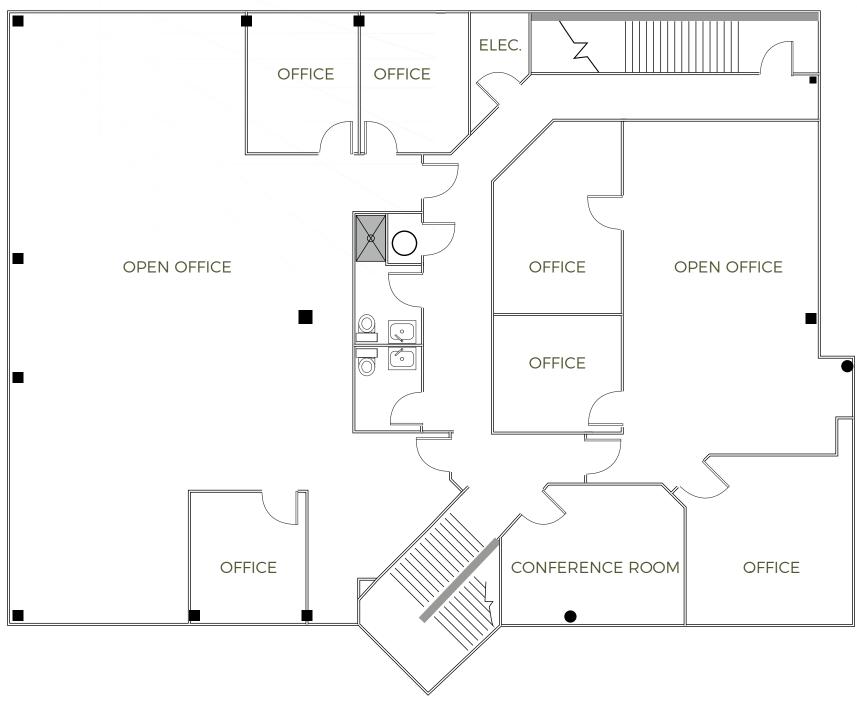

# FOR SALE OR FOR LEASE

± 7,564 SF OFFICE BUILDING 17085 VIA DEL CAMPO | SAN DIEGO, CA 92127



### FOR SALE OR FOR LEASE

± 7,564 SF OFFICE BUILDING 17085 VIA DEL CAMPO | SAN DIEGO, CA 92127



#### PROPERTY HIGHLIGHTS

- ± 7,564 SF **FREESTANDING OFFICE BUILDING**
- **±4/1,000** PARKING RATIO
- OPERABLE WINDOWS W/ EXTENSIVE GLASS LINE
- BREATHTAKING VIEWS
- EASILY **DIVISIBLE BUILDING**
- CORNER MADERA PLAZA LOCATION
- PROXIMITY TO HOTEL, RETAIL & RESTAURANT AMENITIES
- CENTRALLY LOCATED W/ EXCELLENT FREEWAY ACCESS
- **EXCELLENT OWNER/USER** INVESTMENT OPPORTUNITY

**SALE PRICE**: \$2,999,950 **LEASE RATE**: SEE BROKER FOR DETAILS









1<sup>ST</sup> FLOOR



## 2<sup>ND</sup> FLOOR







SITE PLAN





### LOCATION





#### FOR SALE OR FOR LEASE