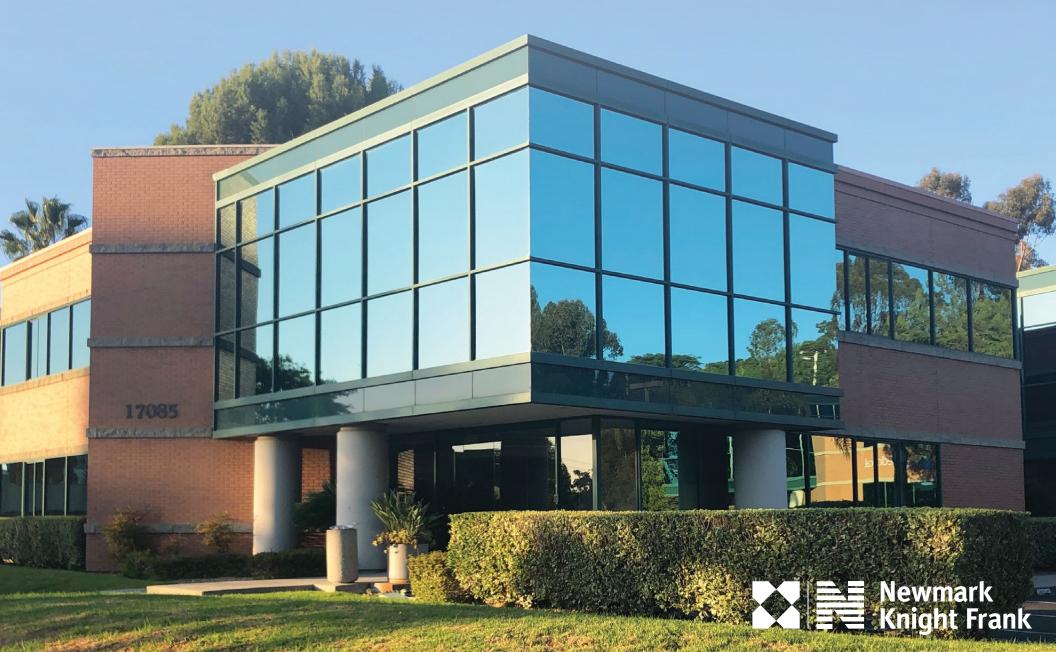

# FOR SALE OR FOR LEASE

± 7,564 SF OFFICE BUILDING 17085 VIA DEL CAMPO | SAN DIEGO, CA 92127

#### PROPERTY HIGHLIGHTS

- ± 7,564 SF **FREESTANDING OFFICE BUILDING**
- **±4/1,000** PARKING RATIO
- OPERABLE WINDOWS W/ EXTENSIVE GLASS LINE
- BREATHTAKING VIEWS
- EASILY **DIVISIBLE BUILDING**
- CORNER MADERA PLAZA LOCATION
- PROXIMITY TO HOTEL, RETAIL & RESTAURANT AMENITIES
- CENTRALLY LOCATED W/ EXCELLENT FREEWAY ACCESS
- **EXCELLENT OWNER/USER** INVESTMENT OPPORTUNITY