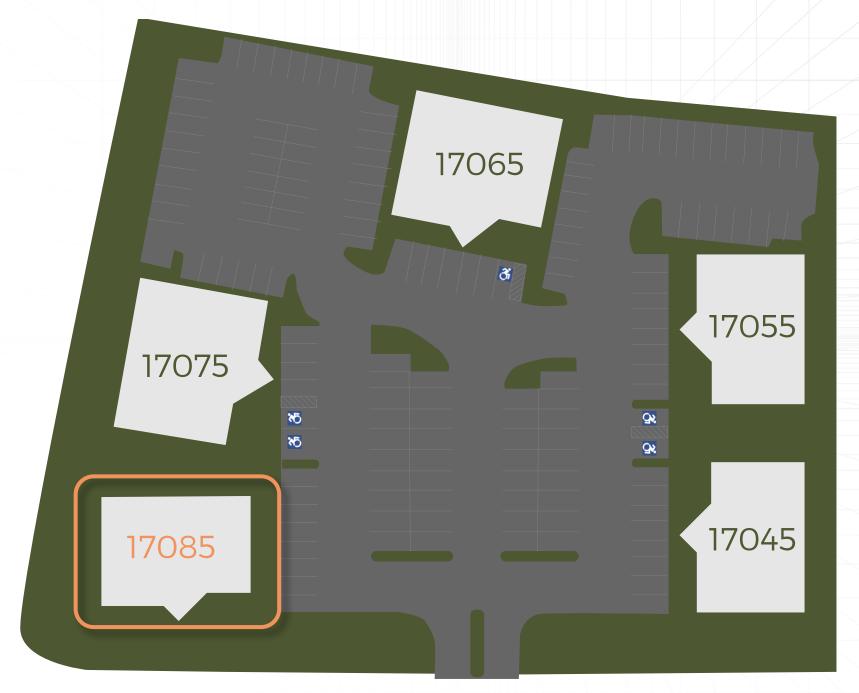

# FOR SALE OR FOR LEASE

± 7,564 SF OFFICE BUILDING 17085 VIA DEL CAMPO | SAN DIEGO, CA 92127



### FOR SALE OR FOR LEASE

± 7,564 SF OFFICE BUILDING 17085 VIA DEL CAMPO | SAN DIEGO, CA 92127



#### PROPERTY HIGHLIGHTS

- ± 7,564 SF **FREESTANDING OFFICE BUILDING**
- **±4/1,000** PARKING RATIO
- OPERABLE WINDOWS W/ EXTENSIVE GLASS LINE
- BREATHTAKING VIEWS
- EASILY **DIVISIBLE BUILDING**
- CORNER MADERA PLAZA LOCATION
- PROXIMITY TO HOTEL, RETAIL & RESTAURANT AMENITIES
- CENTRALLY LOCATED W/ EXCELLENT FREEWAY ACCESS
- **EXCELLENT OWNER/USER** INVESTMENT OPPORTUNITY

**SALE PRICE**: \$2,999,950 **LEASE RATE**: SEE BROKER FOR DETAILS









1<sup>ST</sup> FLOOR



## 2<sup>ND</sup> FLOOR







SITE PLAN





### LOCATION





#### FOR SALE OR FOR LEASE