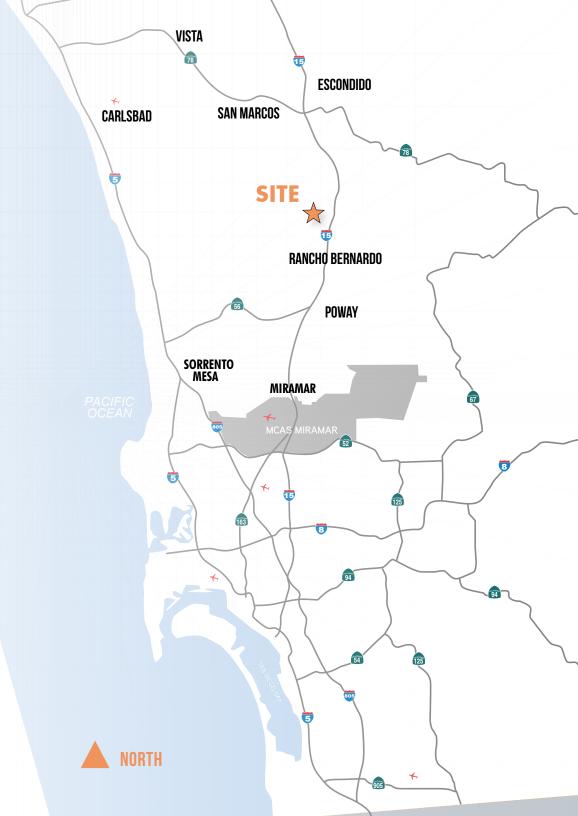

# FOR SALE OR FOR LEASE

± 7,564 SF OFFICE BUILDING 17085 VIA DEL CAMPO | SAN DIEGO, CA 92127



### FOR SALE OR FOR LEASE

± 7,564 SF OFFICE BUILDING 17085 VIA DEL CAMPO | SAN DIEGO, CA 92127



#### PROPERTY HIGHLIGHTS

- ± 7,564 SF **FREESTANDING OFFICE BUILDING**
- **±4/1,000** PARKING RATIO
- OPERABLE WINDOWS W/ EXTENSIVE GLASS LINE
- BREATHTAKING VIEWS
- EASILY **DIVISIBLE BUILDING**
- CORNER MADERA PLAZA LOCATION
- PROXIMITY TO HOTEL, RETAIL & RESTAURANT AMENITIES
- CENTRALLY LOCATED W/ EXCELLENT FREEWAY ACCESS
- **EXCELLENT OWNER/USER** INVESTMENT OPPORTUNITY

**SALE PRICE**: \$2,999,950 **LEASE RATE**: SEE BROKER FOR DETAILS









1<sup>ST</sup> FLOOR



## 2<sup>ND</sup> FLOOR







SITE PLAN





### LOCATION





#### FOR SALE OR FOR LEASE