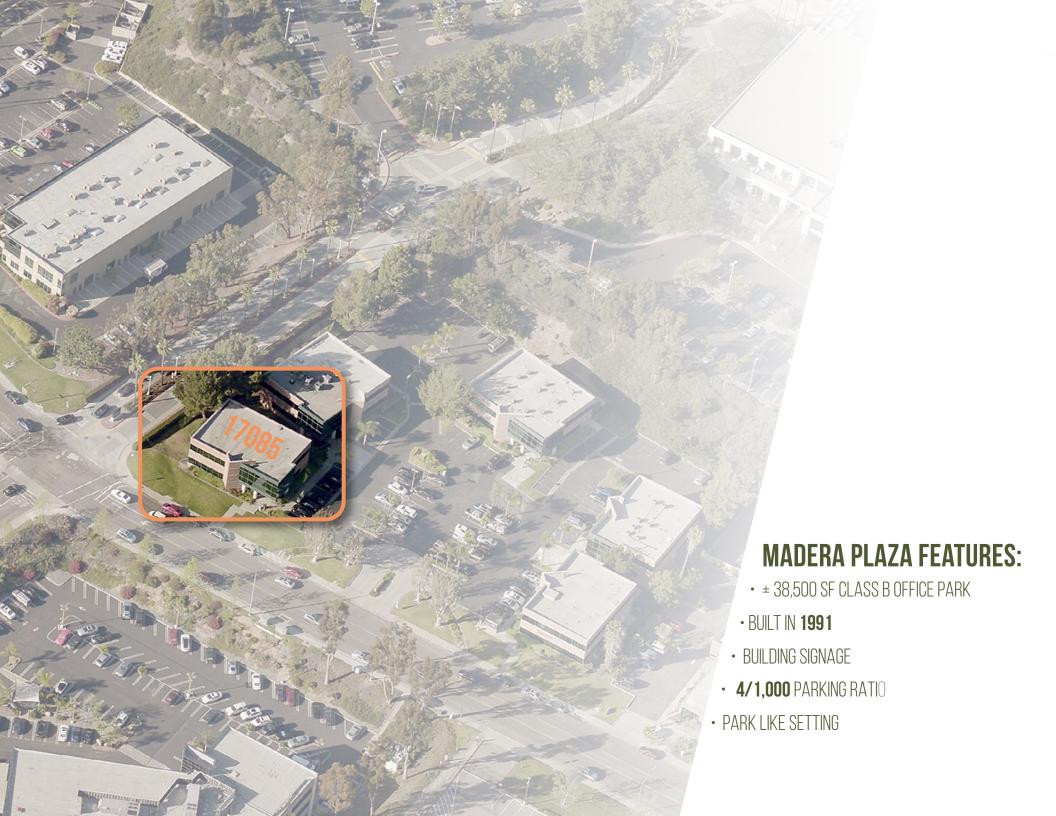

# FOR SALE OR FOR LEASE

± 7,564 SF OFFICE BUILDING 17085 VIA DEL CAMPO | SAN DIEGO, CA 92127



### FOR SALE OR FOR LEASE

± 7,564 SF OFFICE BUILDING 17085 VIA DEL CAMPO | SAN DIEGO, CA 92127



#### PROPERTY HIGHLIGHTS

- ± 7,564 SF **FREESTANDING OFFICE BUILDING**
- **±4/1,000** PARKING RATIO
- OPERABLE WINDOWS W/ EXTENSIVE GLASS LINE
- BREATHTAKING VIEWS
- EASILY **DIVISIBLE BUILDING**
- CORNER MADERA PLAZA LOCATION
- PROXIMITY TO HOTEL, RETAIL & RESTAURANT AMENITIES
- CENTRALLY LOCATED W/ EXCELLENT FREEWAY ACCESS
- **EXCELLENT OWNER/USER** INVESTMENT OPPORTUNITY

**SALE PRICE**: \$2,999,950 **LEASE RATE**: SEE BROKER FOR DETAILS









1<sup>ST</sup> FLOOR



## 2<sup>ND</sup> FLOOR







SITE PLAN





### LOCATION





#### FOR SALE OR FOR LEASE