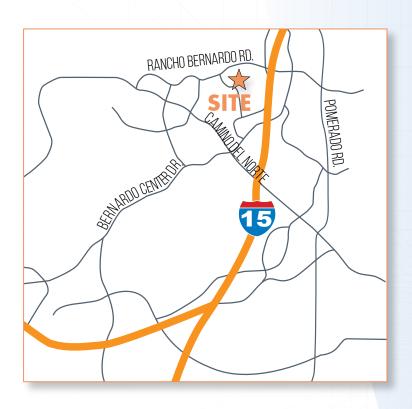

# FOR SALE OR FOR LEASE

± 7,564 SF OFFICE BUILDING 17085 VIA DEL CAMPO | SAN DIEGO, CA 92127



### FOR SALE OR FOR LEASE

± 7,564 SF OFFICE BUILDING 17085 VIA DEL CAMPO | SAN DIEGO, CA 92127



#### PROPERTY HIGHLIGHTS

- ± 7,564 SF **FREESTANDING OFFICE BUILDING**
- **±4/1,000** PARKING RATIO
- OPERABLE WINDOWS W/ EXTENSIVE GLASS LINE
- BREATHTAKING VIEWS
- EASILY **DIVISIBLE BUILDING**
- CORNER MADERA PLAZA LOCATION
- PROXIMITY TO HOTEL, RETAIL & RESTAURANT AMENITIES
- CENTRALLY LOCATED W/ EXCELLENT FREEWAY ACCESS
- **EXCELLENT OWNER/USER** INVESTMENT OPPORTUNITY

**SALE PRICE**: \$2,999,950 **LEASE RATE**: SEE BROKER FOR DETAILS









1<sup>ST</sup> FLOOR



## 2<sup>ND</sup> FLOOR







SITE PLAN





### LOCATION





#### FOR SALE OR FOR LEASE