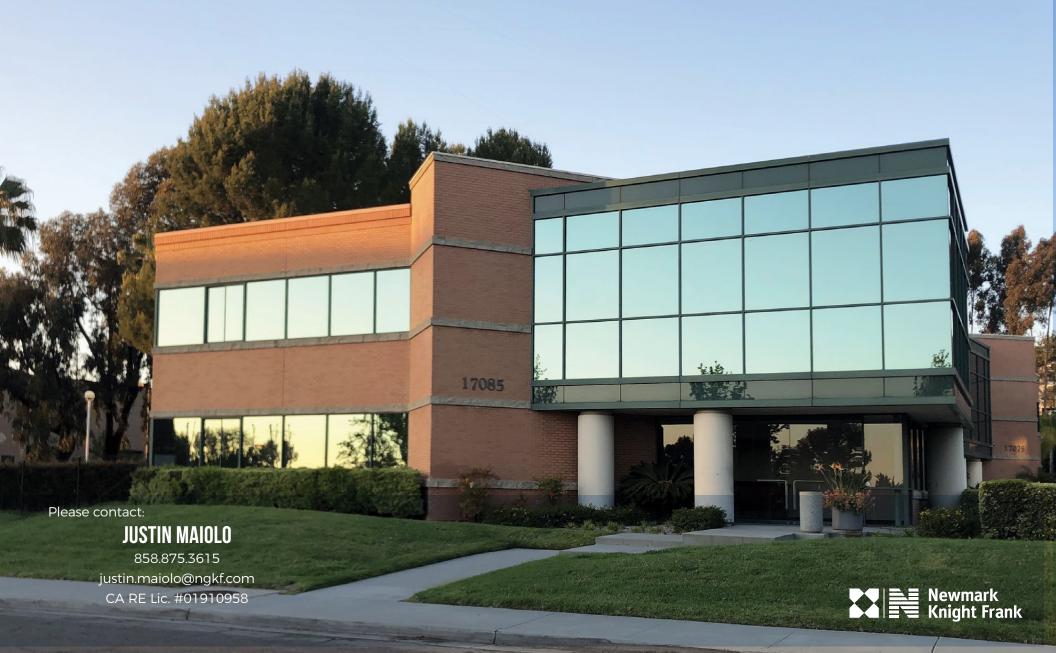

# FOR SALE OR FOR LEASE

± 7,564 SF OFFICE BUILDING 17085 VIA DEL CAMPO | SAN DIEGO, CA 92127

#### PROPERTY HIGHLIGHTS

- ± 7,564 SF **FREESTANDING OFFICE BUILDING**
- **±4/1,000** PARKING RATIO
- OPERABLE WINDOWS W/ EXTENSIVE GLASS LINE
- BREATHTAKING VIEWS
- EASILY **DIVISIBLE BUILDING**
- CORNER MADERA PLAZA LOCATION
- PROXIMITY TO HOTEL, RETAIL & RESTAURANT AMENITIES
- CENTRALLY LOCATED W/ EXCELLENT FREEWAY ACCESS
- **EXCELLENT OWNER/USER** INVESTMENT OPPORTUNITY