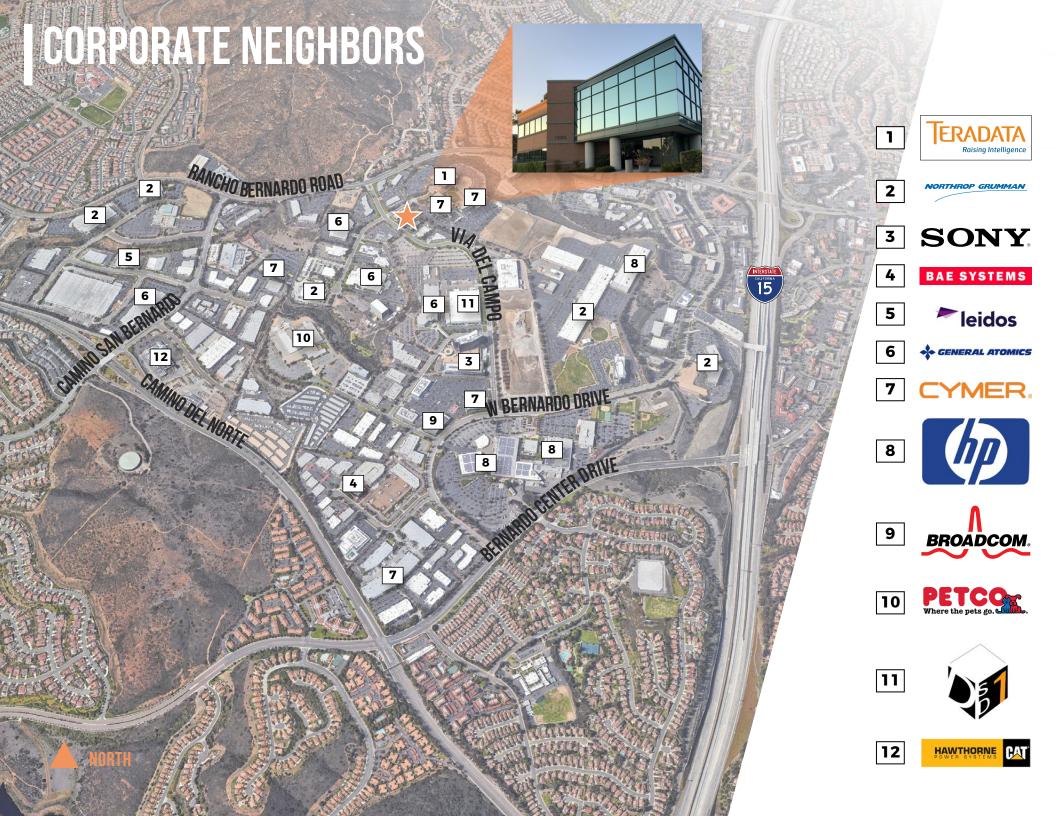

# FOR SALE OR FOR LEASE

± 7,564 SF OFFICE BUILDING 17085 VIA DEL CAMPO | SAN DIEGO, CA 92127



### FOR SALE OR FOR LEASE

± 7,564 SF OFFICE BUILDING 17085 VIA DEL CAMPO | SAN DIEGO, CA 92127



#### PROPERTY HIGHLIGHTS

- ± 7,564 SF **FREESTANDING OFFICE BUILDING**
- **±4/1,000** PARKING RATIO
- OPERABLE WINDOWS W/ EXTENSIVE GLASS LINE
- BREATHTAKING VIEWS
- EASILY **DIVISIBLE BUILDING**
- CORNER MADERA PLAZA LOCATION
- PROXIMITY TO HOTEL, RETAIL & RESTAURANT AMENITIES
- CENTRALLY LOCATED W/ EXCELLENT FREEWAY ACCESS
- **EXCELLENT OWNER/USER** INVESTMENT OPPORTUNITY

**SALE PRICE**: \$2,999,950 **LEASE RATE**: SEE BROKER FOR DETAILS









1<sup>ST</sup> FLOOR



## 2<sup>ND</sup> FLOOR







SITE PLAN





### LOCATION





#### FOR SALE OR FOR LEASE