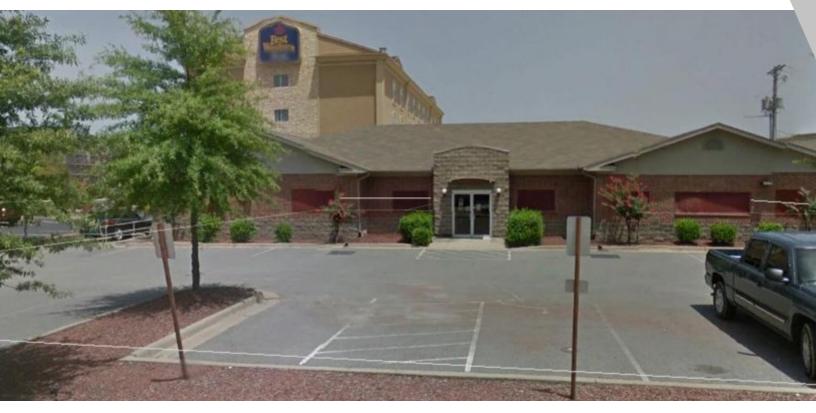

# **GREAT LOCATION NEAR 140/130 INTERCHANGE FOR LEASE**

# HIGH-VISIBILITY, GREAT LOCATION

2402 Main, North Little Rock, AR 72114

| PRICE PER UNIT: | \$15.00/ Sqft     |
|-----------------|-------------------|
| AVAILABLE SF:   | 6,084             |
| LEASE RATE:     | \$15.00sqft/Year  |
| LOT SIZE:       | 0.65 Acres        |
| BUILDING SIZE:  | 6,084 SF          |
| BUILDING CLASS: | Α                 |
| YEAR BUILT:     | 2005              |
| ZONING:         | C-3               |
| CROSS STREETS:  | Main And Pershing |

## **PROPERTY FEATURES**

- Great building in an unsurpassed location!
- High Visibility-Right across from the newly re-modeled North Little Rock High School!
- Surrounded by businesses such as Restaurants, Hotels, a pharmacy, medical facilities, retail, and other essential services.
- Great floor plan enables multi-tenant potential
- High potential for adaptive re-use
- Building was formerly a cosmetology school--equipment has been removed
- Leasing for \$15.0/sqft!