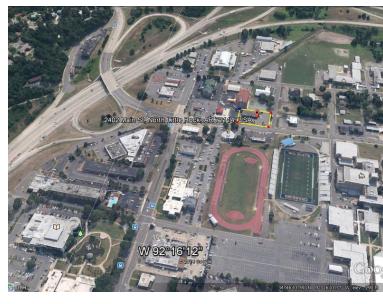

# HIGH-VISIBILITY, GREAT LOCATION

2402 Main, North Little Rock, AR 72114

| PRICE PER UNIT: | \$15.00/ Sqft     |
|-----------------|-------------------|
| AVAILABLE SF:   | 6,084             |
| LEASE RATE:     | \$15.00sqft/Year  |
| LOT SIZE:       | 0.65 Acres        |
| BUILDING SIZE:  | 6,084 SF          |
| BUILDING CLASS: | Α                 |
| YEAR BUILT:     | 2005              |
| ZONING:         | C-3               |
| CROSS STREETS:  | Main And Pershing |

## **PROPERTY FEATURES**

- Great building in an unsurpassed location!
- High Visibility-Right across from the newly re-modeled North Little Rock High School!
- Surrounded by businesses such as Restaurants, Hotels, a pharmacy, medical facilities, retail, and other essential services.
- Great floor plan enables multi-tenant potential
- High potential for adaptive re-use
- Building was formerly a cosmetology school--equipment has been removed
- Leasing for \$15.0/sqft!