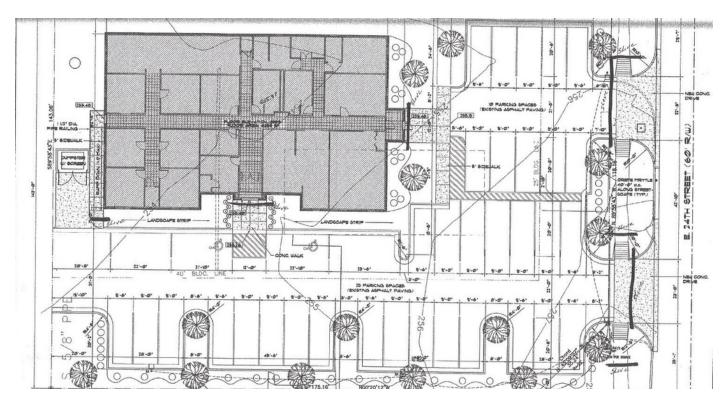

# HIGH-VISIBILITY, GREAT LOCATION

2402 Main, North Little Rock, AR 72114

| PRICE PER UNIT: | \$15.00/ Sqft     |
|-----------------|-------------------|
| AVAILABLE SF:   | 6,084             |
| LEASE RATE:     | \$15.00sqft/Year  |
| LOT SIZE:       | 0.65 Acres        |
| BUILDING SIZE:  | 6,084 SF          |
| BUILDING CLASS: | Α                 |
| YEAR BUILT:     | 2005              |
| ZONING:         | C-3               |
| CROSS STREETS:  | Main And Pershing |

## **PROPERTY FEATURES**

- Great building in an unsurpassed location!
- High Visibility-Right across from the newly re-modeled North Little Rock High School!
- Surrounded by businesses such as Restaurants, Hotels, a pharmacy, medical facilities, retail, and other essential services.
- Great floor plan enables multi-tenant potential
- High potential for adaptive re-use
- Building was formerly a cosmetology school--equipment has been removed
- Leasing for \$15.0/sqft!