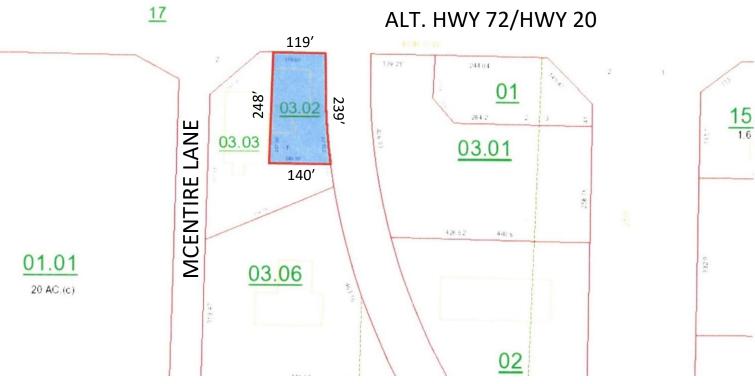

OF A MILE PAST HWY 67. BUILDING IS ON YOUR LEFT.

LAND SIZE: .80 ACRES (+/-) 119'x248'x140'x239'

**ZONING:** HI - HEAVY INDISTRY

TRAFFIC COUNT: 30,120 PER DAY

**SALE PRICE:** \$350,000

CONTACT: RUSS RUSSELL, CCIM, ALC, CEA ♦ 256-536-7777