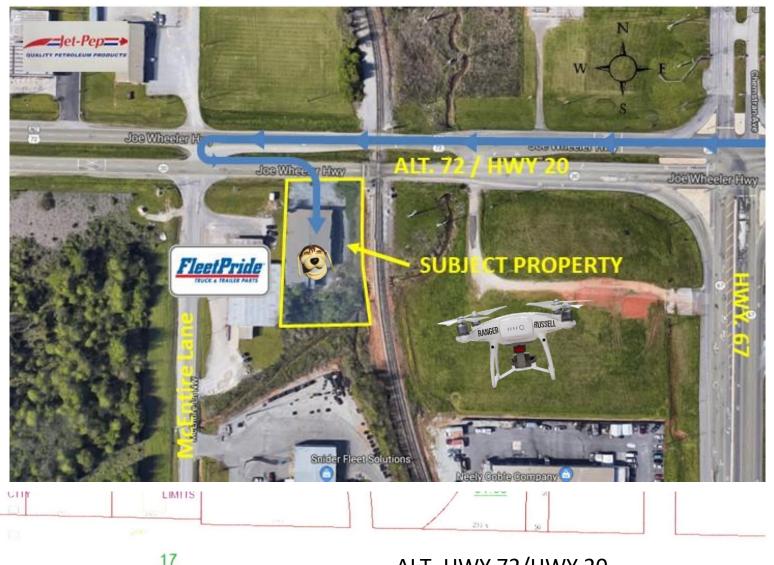

## 2461 HWY. 20 DECATUR, AL

PROPERTY BRIEF

**DESCRIPTION: OFFICE/WAREHOUSE BUILDING IN HIGH TRAFFIC AREA.** 

**SIZE:** 9,600 SO. FT. (+/-)

LOCATION: WEST ON I-565 ACROSS THE RIVER BRIDGE. TURN RIGHT ON

ALT. HWY. 72W. GO APPROX. 3.4 MILES TO HWY. 67. GO 1/10

OF A MILE PAST HWY 67. BUILDING IS ON YOUR LEFT.

LAND SIZE: .80 ACRES (+/-) 119'x248'x140'x239'

**ZONING:** HI - HEAVY INDISTRY

TRAFFIC COUNT: 30,120 PER DAY

**SALE PRICE:** \$350,000

CONTACT: RUSS RUSSELL, CCIM, ALC, CEA ♦ 256-536-7777