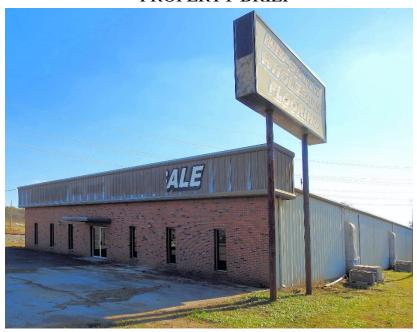

## 2461 HWY. 20 DECATUR, AL

PROPERTY BRIEF

**DESCRIPTION: OFFICE/WAREHOUSE BUILDING IN HIGH TRAFFIC AREA.** 

**SIZE:** 9,600 SO. FT. (+/-)

LOCATION: WEST ON I-565 ACROSS THE RIVER BRIDGE. TURN RIGHT ON

ALT. HWY. 72W. GO APPROX. 3.4 MILES TO HWY. 67. GO 1/10

OF A MILE PAST HWY 67. BUILDING IS ON YOUR LEFT.

LAND SIZE: .80 ACRES (+/-) 119'x248'x140'x239'

**ZONING:** HI - HEAVY INDISTRY

TRAFFIC COUNT: 30,120 PER DAY

**SALE PRICE:** \$350,000

CONTACT: RUSS RUSSELL, CCIM, ALC, CEA ♦ 256-536-7777