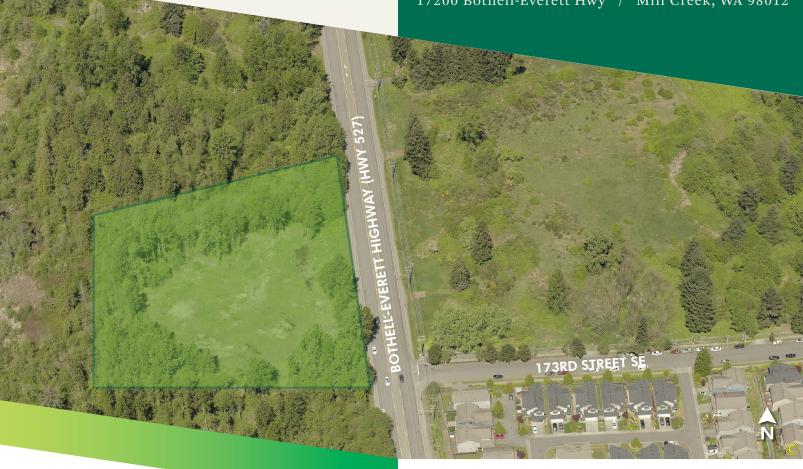

# MILL CREEK LAND SITE

17200 Bothell-Everett Hwy / Mill Creek, WA 98012

# PROPERTY FEATURES

- +4.56 acres (approx. 1.42 acres usable)
- + Excellent access and visibility to Bothell-Everett Highway
- +Zoned: Business Park (BP), City of Mill Creek
- + Ability to accommodate a variety of uses
- + Conceptual plan created for two-story 35,000 SF building

- + Traffic Count: Over 30,000 vehicles per day
- $\pm 300,000$  population within a five mile radius
- +\$120,110 average household income within a one mile radius
- + Parcel: 0060200000700