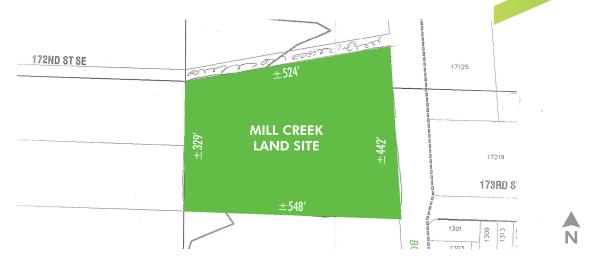

# PARCEL MAP

# PROPERTY FEATURES

- +4.56 acres (approx. 1.42 acres usable)
- + Excellent access and visibility to Bothell-Everett Highway
- +Zoned: Business Park (BP), City of Mill Creek
- + Ability to accommodate a variety of uses
- + Conceptual plan created for two-story 35,000 SF building

- + Traffic Count: Over 30,000 vehicles per day
- $\pm 300,000$  population within a five mile radius
- +\$120,110 average household income within a one mile radius
- + Parcel: 0060200000700