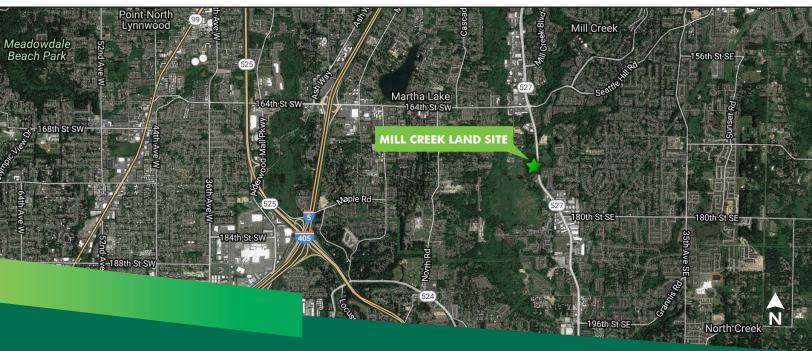

# MILL CREEK LAND SITE

17200 Bothell-Everett Hwy / Mill Creek, WA 98012

- + Traffic Count: Over 30,000 vehicles per day
- $\pm 300,000$  population within a five mile radius
- +\$120,110 average household income within a one mile radius
- + Parcel: 0060200000700